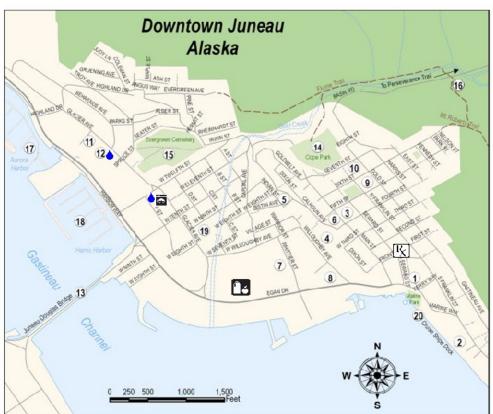

| Po  | oints of Interest            |     |                      |
|-----|------------------------------|-----|----------------------|
| 1   | City Hall                    | 12  | Augustus Brown       |
| 2   | Juneau Public Library        |     | Swimming Pool        |
|     | (Downtown Branch)            | 13  | Douglas Bridge       |
| 3   | State Capitol                | 14  | Cope Park            |
| 4   | State Office Building        | 15  | Evergreen Cemetery   |
| 5   | The Governor's Mansion       | 16  | Last Chance          |
| 6   | The Juneau-Douglas           |     | Mining Museum        |
|     | City Museum                  | 17) | Aurora Harbor        |
| 7   | The State Museum             | 18  | Harris Harbor        |
| 8   | Centennial Hall              |     | The Federal Building |
| 9   | St. Nicholas Orthodox Church |     | Main Post Office     |
| 10  | House of Wickersham          | 20  | Cruise Ship Docks    |
| 11) | Juneau-Douglas High School   | R   | Drug Store/Pharmacy  |
| à   | Showers                      | Ìć  | Grocery Store        |
| 5   | Laundry                      |     |                      |