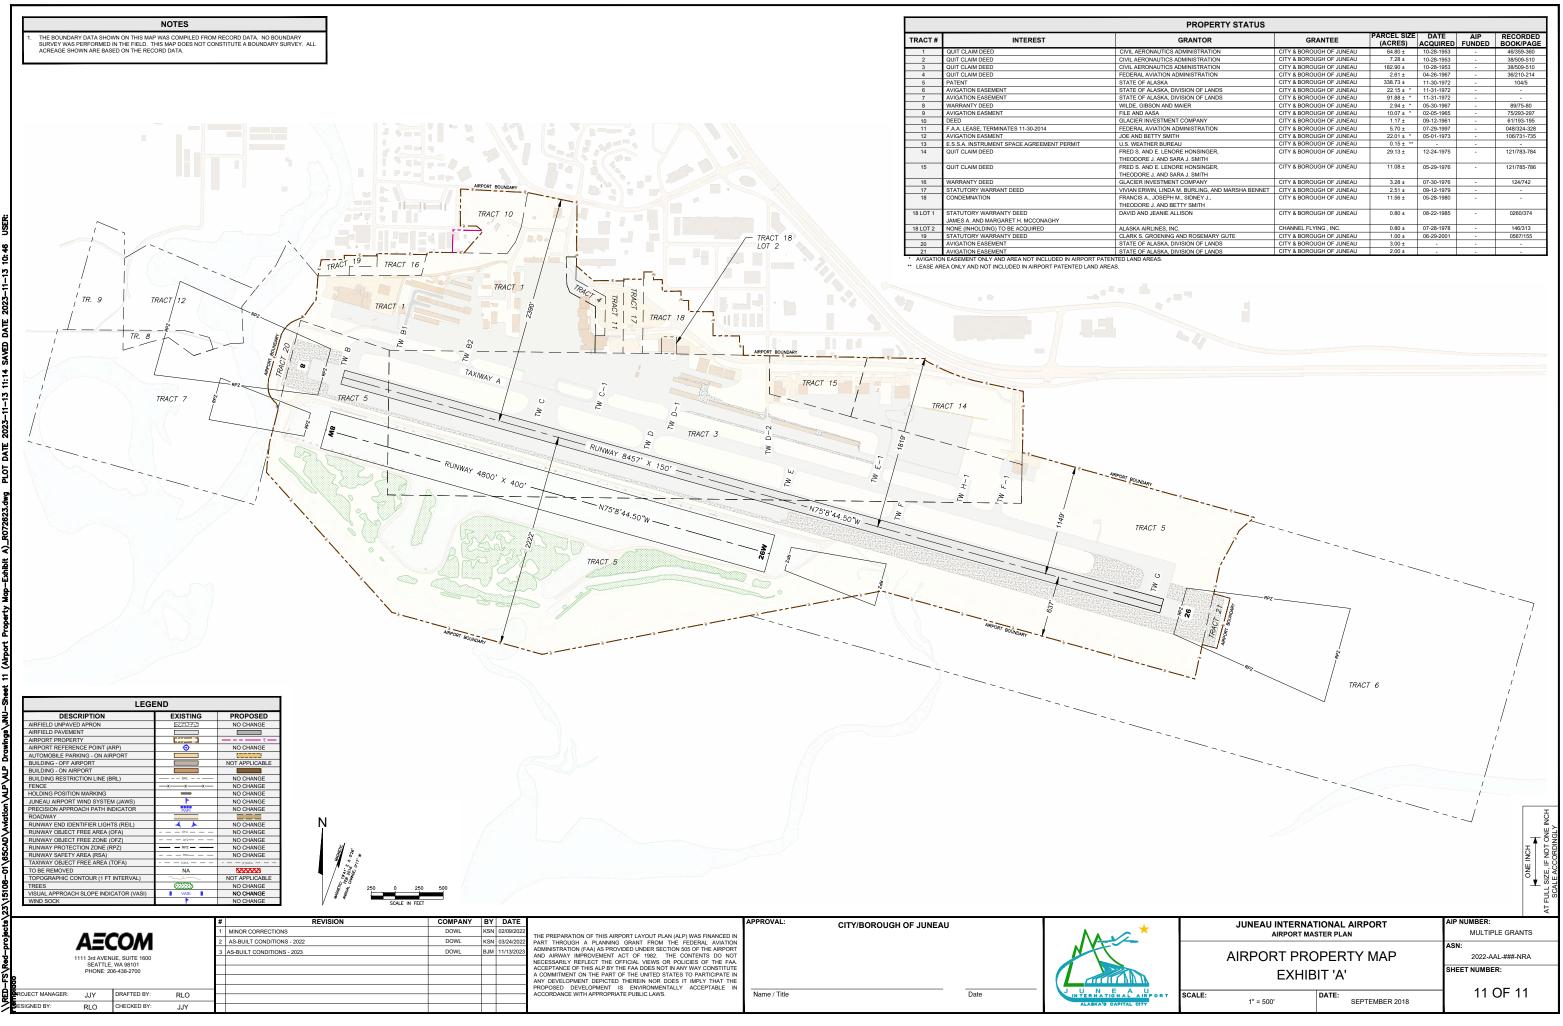

| GRANTOR                                                                | GRANTEE                  | (ACRES)   | ACQUIRED   | AIP<br>FUNDED | RECORDED<br>BOOK/PAGE |
|------------------------------------------------------------------------|--------------------------|-----------|------------|---------------|-----------------------|
| AUTICS ADMINISTRATION                                                  | CITY & BOROUGH OF JUNEAU | 64.80 ±   | 10-28-1953 | -             | 46/359-360            |
| IAUTICS ADMINISTRATION                                                 | CITY & BOROUGH OF JUNEAU | 7.28 ±    | 10-28-1953 | -             | 38/509-510            |
| IAUTICS ADMINISTRATION                                                 | CITY & BOROUGH OF JUNEAU | 182.90 ±  | 10-28-1953 | -             | 38/509-510            |
| IATION ADMINISTRATION                                                  | CITY & BOROUGH OF JUNEAU | 2.61 ±    | 04-26-1967 | -             | 36/210-214            |
| ASKA                                                                   | CITY & BOROUGH OF JUNEAU | 338.73 ±  | 11-30-1972 | -             | 104/5                 |
| ASKA, DIVISION OF LANDS                                                | CITY & BOROUGH OF JUNEAU | 22.15 ± * | 11-31-1972 | -             | -                     |
| ASKA, DIVISION OF LANDS                                                | CITY & BOROUGH OF JUNEAU | 91.88 ± * | 11-31-1972 | -             | -                     |
| ON AND MAIER                                                           | CITY & BOROUGH OF JUNEAU | 2.94 ± *  | 05-30-1967 | -             | 89/75-80              |
| SA                                                                     | CITY & BOROUGH OF JUNEAU | 10.07 ± * | 02-05-1965 | -             | 75/293-297            |
| ESTMENT COMPANY                                                        | CITY & BOROUGH OF JUNEAU | 1.17 ±    | 09-12-1961 | -             | 61/193-195            |
| IATION ADMINISTRATION                                                  | CITY & BOROUGH OF JUNEAU | 5.70 ±    | 07-29-1997 | -             | 048/324-328           |
| TTY SMITH                                                              | CITY & BOROUGH OF JUNEAU | 22.01 ± * | 05-01-1973 | -             | 106/731-735           |
| ER BUREAU                                                              | CITY & BOROUGH OF JUNEAU | 0.15 ± ** |            | -             | -                     |
| E. LENORE HONSINGER,<br>J. AND SARA J. SMITH                           | CITY & BOROUGH OF JUNEAU | 29.13 ±   | 12-24-1975 | -             | 121/783-784           |
| ). AND SARA J. SMITH<br>D.E. LENORE HONSINGER,<br>J. AND SARA J. SMITH | CITY & BOROUGH OF JUNEAU | 11.08 ±   | 05-29-1976 | -             | 121/785-786           |
| ESTMENT COMPANY                                                        | CITY & BOROUGH OF JUNEAU | 3.28 ±    | 07-30-1976 | -             | 124/742               |
| N. LINDA M. BURLING, AND MARSHA BENNET                                 | CITY & BOROUGH OF JUNEAU | 2.51 ±    | 09-12-1979 | -             | -                     |
| JOSEPH M., SIDNEY J.,<br>J. AND BETTY SMITH                            | CITY & BOROUGH OF JUNEAU | 11.56 ±   | 05-28-1980 | -             | -                     |
| EANIE ALLISON                                                          | CITY & BOROUGH OF JUNEAU | 0.80 ±    | 08-22-1985 | -             | 0260/374              |
| INES, INC.                                                             | CHANNEL FLYING , INC.    | 0.80 ±    | 07-28-1978 | -             | 146/313               |
| OENING AND ROSEMARY GUTE                                               | CITY & BOROUGH OF JUNEAU | 1.00 ±    | 06-29-2001 | -             | 0567/155              |
| ASKA, DIVISION OF LANDS                                                | CITY & BOROUGH OF JUNEAU | 3.00 ±    | -          | -             | -                     |
| ASKA, DIVISION OF LANDS                                                | CITY & BOROUGH OF JUNEAU | 2.00 ±    | -          | -             | -                     |