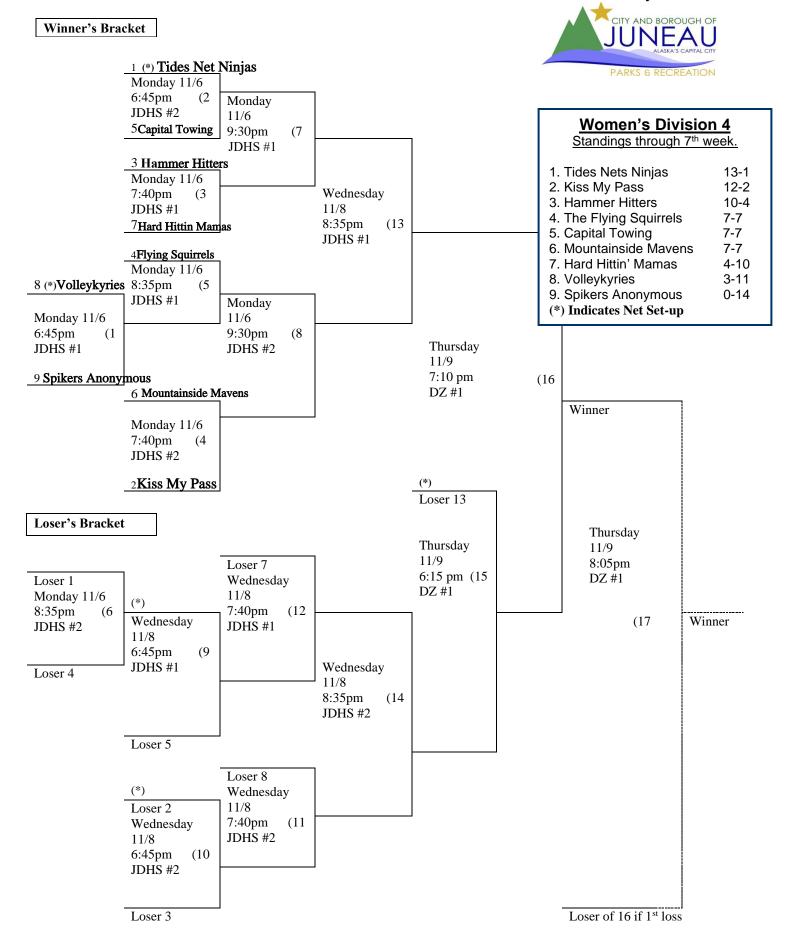

## Juneau Parks and Recreation 2023 Post Season Volleyball Tournament Second Official Schedule

## Women's Division 4

| Game #1            | Seed 7- Hard Hittin Mamas           |
|--------------------|-------------------------------------|
| Game #2            | <b>Seed 6 - Mountainside Mavens</b> |
| Game #3            | Seed 8 - Volleykyries               |
| Game #4            | Seed 1 - Tides Net Ninjas           |
| Game #5            | Winner of Game #3                   |
| Game #6            | Winner of Game #4                   |
| Game #7            | <b>Loser of Game #5</b>             |
| Game #8            | Winner of Game #6                   |
| Game #9            | <b>Loser of Game #7</b>             |
| <b>Game #10</b>    | <b>Loser of Game #8</b>             |
| <b>Game #11</b>    | <b>Loser of Game #10</b>            |
| <b>Game #12</b>    | <b>Loser of Game #9</b>             |
| <b>Game #13</b>    | <b>Loser of Game #12</b>            |
| <b>Game #14</b>    | <b>Loser of Game #11</b>            |
| <b>Game #15</b>    | Winner of Game #13                  |
| <b>Game #16</b>    | <b>Loser of Game #15</b>            |
| Game #17 (if game) | <b>Loser of Game #15</b>            |