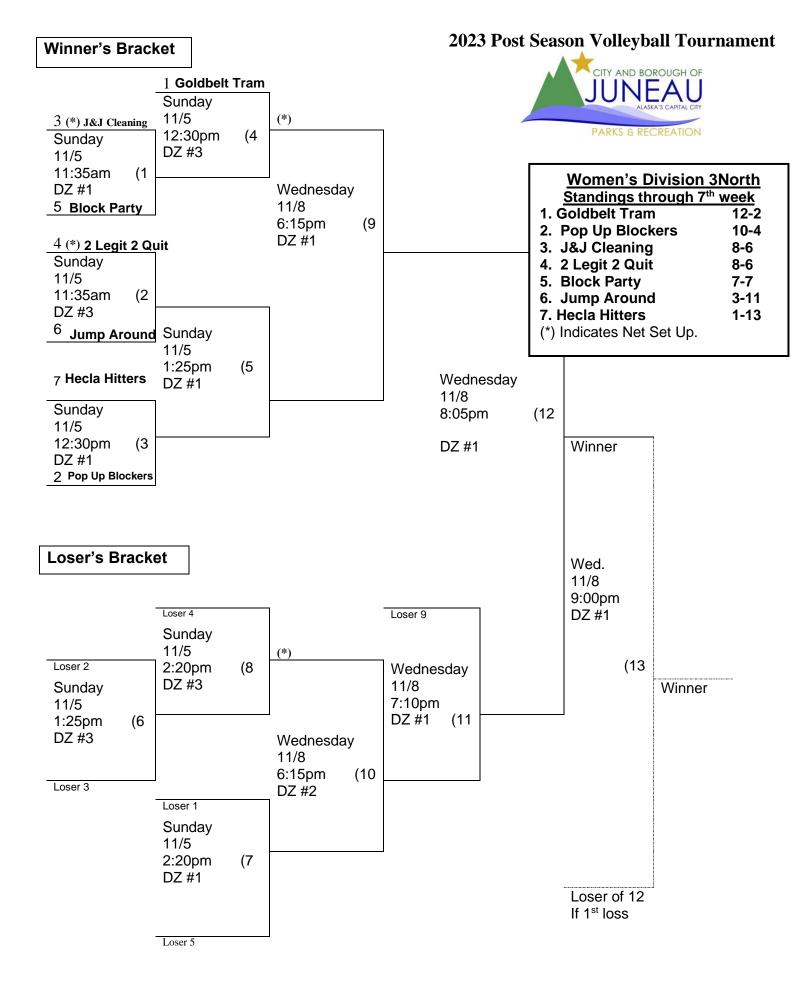

## Juneau Parks and Recreation 2023 Post Season Volleyball Tournament Second Official Schedule Women's Division 3North

| Game #1            | Seed 2- Pop Up Blockers  |
|--------------------|--------------------------|
| Game #2            | Seed 7- Hecla Hitters    |
| Game #3            | Seed 4- 2 Legit 2 Quit   |
| Game #4            | Seed 6- Jump Around      |
| Game #5            | Seed 1- Goldbelt Tram    |
| Game #6            | <b>Loser of Game #4</b>  |
| Game #7            | Winner of Game #5        |
| Game #8            | <b>Loser of Game #6</b>  |
| Game #9            | Loser of Game #7         |
| <b>Game #10</b>    | Loser of Game #8         |
| <b>Game #11</b>    | Winner of Game #9        |
| <b>Game #12</b>    | <b>Loser of Game #11</b> |
| Game #13 (if Game) | <b>Loser of Game #11</b> |