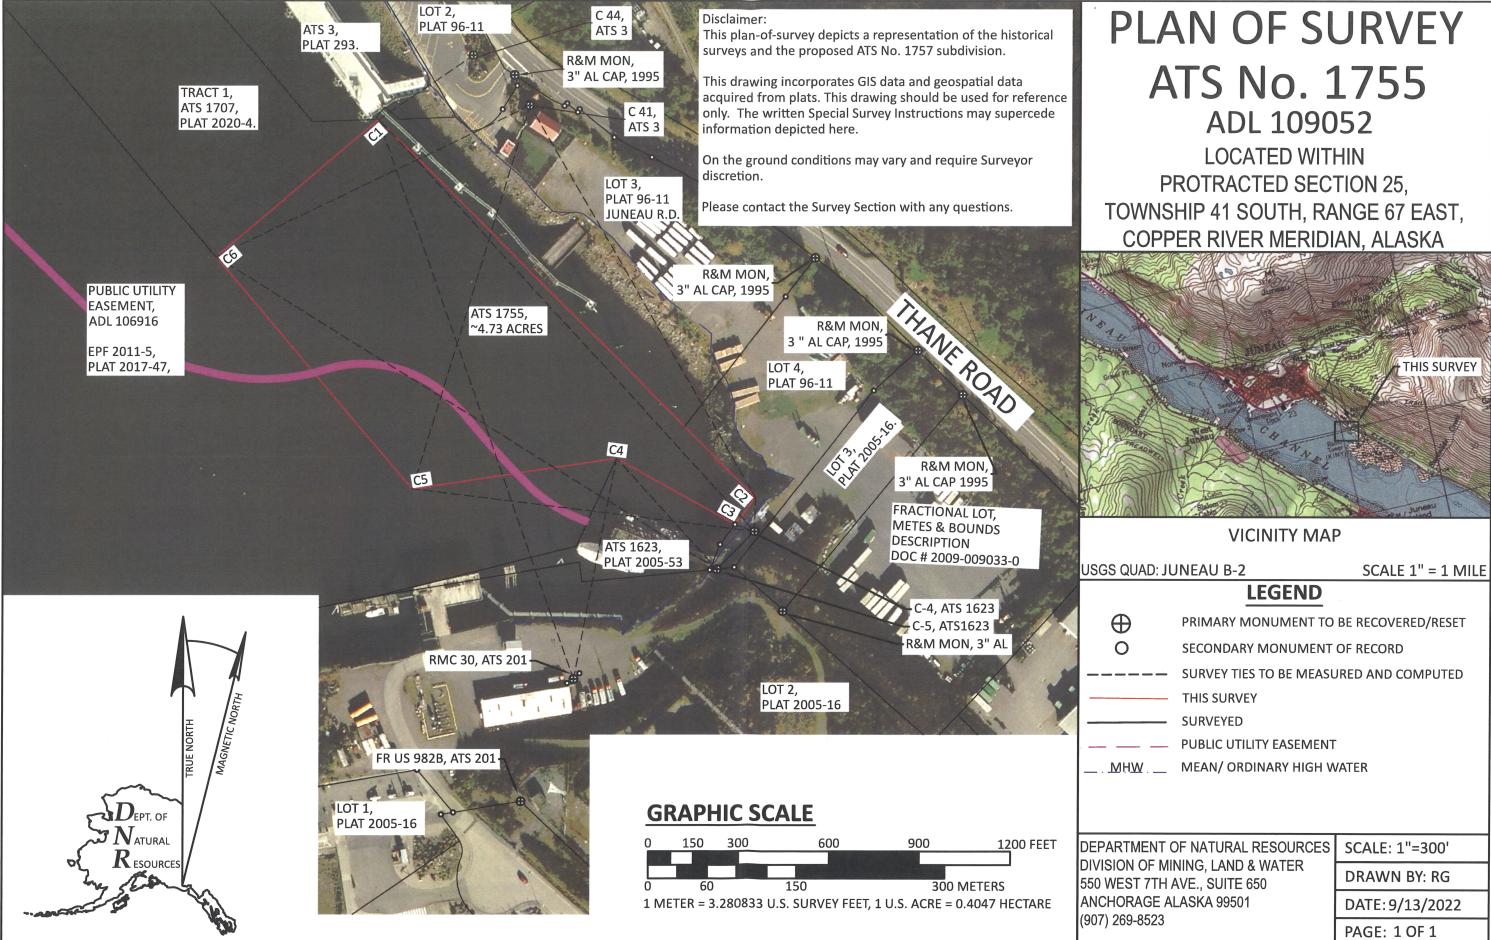

## RFP Attachment 3 - Plan of Survey ATS No. 1755

**Item No. 1:** Attached is the Plan of Survey ATS No. 1755 map provided by the State of Alaska. All other provisions of the RFP remain the same.

By: <u>Carl Q Uchytil</u> Carl Uchytil Port/Director

# RFP DH23-16 Attachment 3