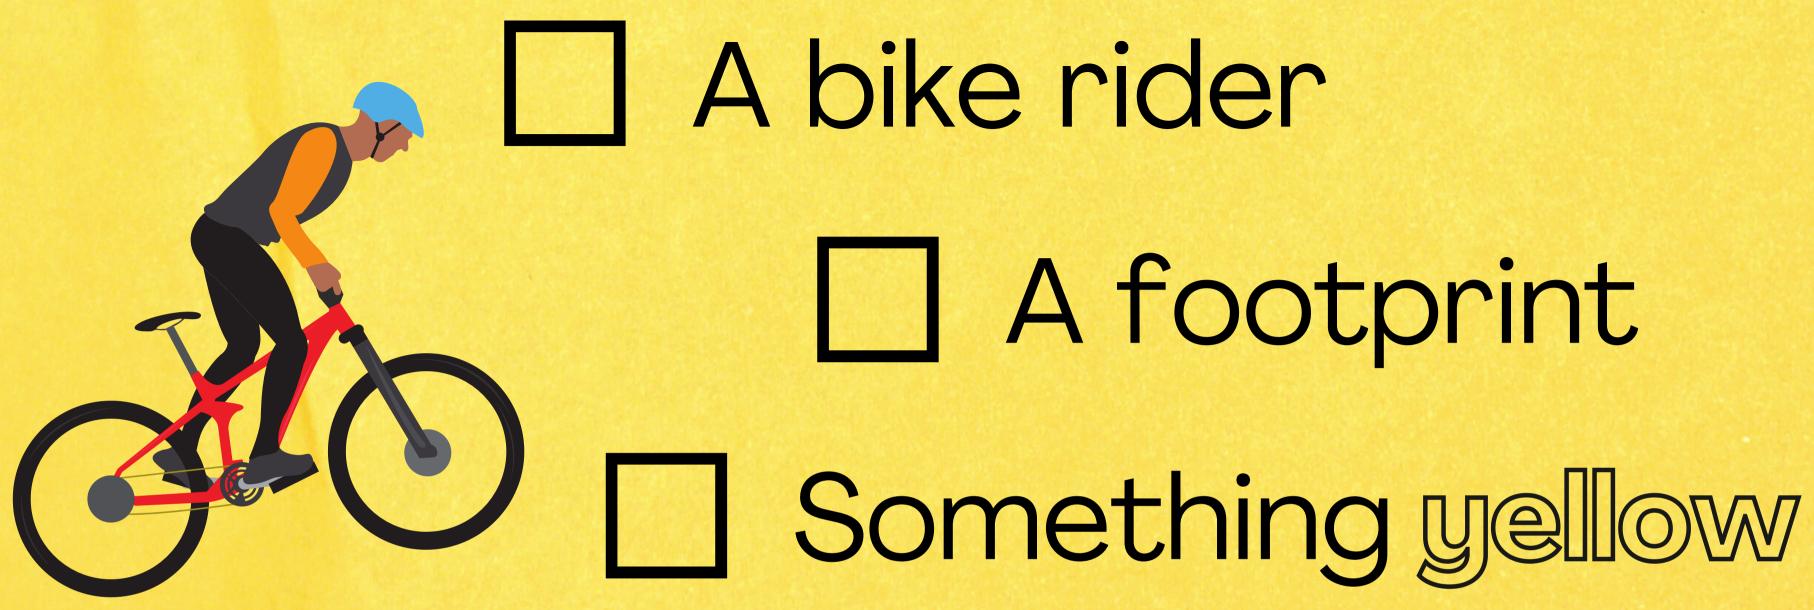

### See how many of the following items you can find on your FAVORITE TRAM

JUNEAU



When opened in the Adobe Acrobat Reader app, you will see fillable boxes to check as you go. A printable version is also available. You can download it <mark>here</mark> or pick one up at the Parks & Recreation office in City Hall during business hours (M-F, 8-4:30).

# Dog on a leash A bird

## Animal tracks 🐐 💈



## A pink flower



## Animal scat

# Something red

# Something square

### The letter 'T'



# A bike tire track The Parks & Recreation logo!

# A footprint

## **I Spy a Prize Box!**

Find at least 10 of the 'I Spy' items then bring your activity sheet to the Parks & Recreation office for a prize. Prize box available until June 30, 2021.

Parks & Recreation - City Hall, 155 South Seward St, Room 218 Office hours: 8 a.m. to 4:30 p.m. Monday - Friday