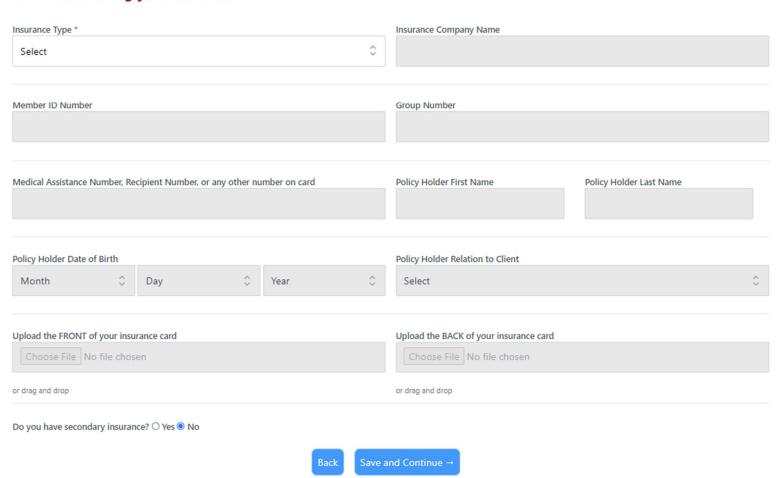

This is the third page of the sign-up process. We cannot remove this page entirely, but we have blocked everything that can be blocked out. We are not collecting insurance information – these vaccination clinics are 100% free. Please select any of the options under "Insurance type" and click "Save and Continue"