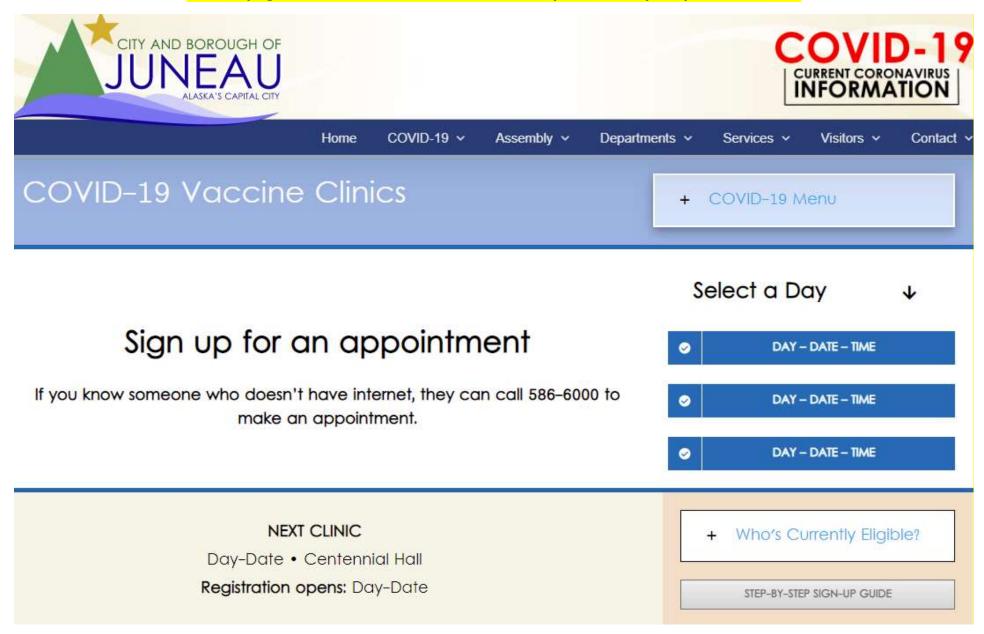

### On this page, select the blue button that corresponds with your preferred date.

This is the first page of the sign-up process. Select an appointment time and click "save and continue" (not shown). Once you do, you will have 15 minutes to complete the remainder of the sign-up process.

# Sign Up for Vaccinations - Centennial Hall on 04/02/2021

Please select a time for your appointment. The selected time slot will be held for 15 minutes.

| Time       | Appointments Available    |  |  |
|------------|---------------------------|--|--|
| O 12:00 pm | 28 appointments available |  |  |
| O 12:10 pm | 28 appointments available |  |  |
| O 12:20 pm | 28 appointments available |  |  |
| O 12:30 pm | 28 appointments available |  |  |
| O 12:40 pm | 28 appointments available |  |  |
| O 12:50 pm | 28 appointments available |  |  |