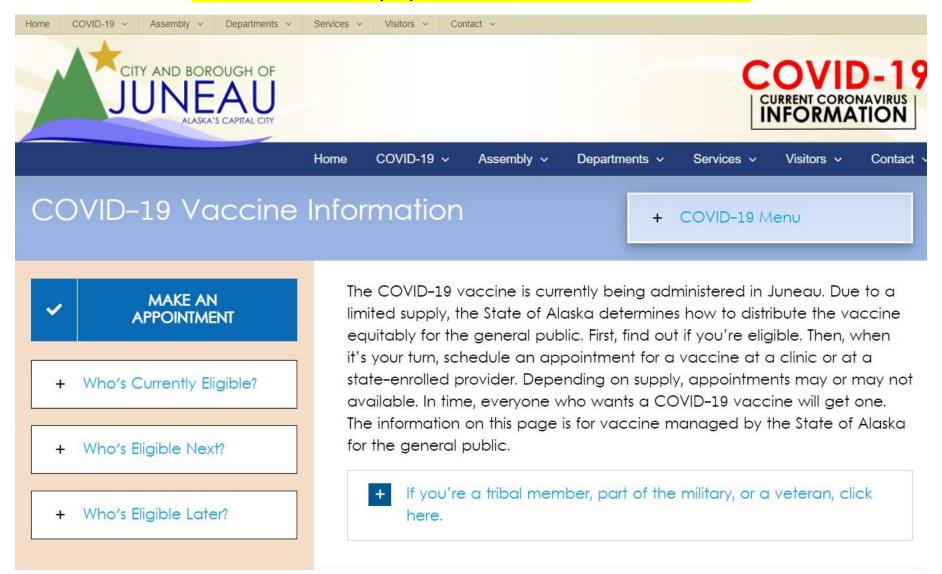

### To get to this page, visit <a href="https://www.juneau.org/vaccine">https://www.juneau.org/vaccine</a>

Online sign-up is easiest to do on a desktop, laptop, or tablet. We recommend Firefox, Chrome, or Safari; do not use Microsoft Edge.

To start the appointment process, click on the "Make an Appointment" button. A number of phone-based appointments are available as well for people who don't have internet – call 586-6000.