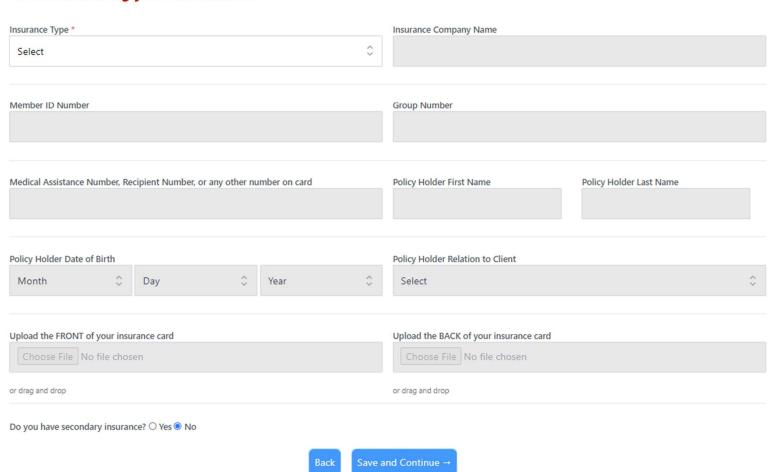

### Before making an appointment, read these notes:

- · Online sign-up is easiest to do on a desktop or tablet. Use Firefox or Chrome browsers; do not use Edge.
- Do not make an appointment if you cannot also be available for a second appointment at Centennial Hall on February 5, 6, or 7. The Pfizer vaccine requires a second dose 21 days after your first dose.
- CBJ is NOT collecting insurance information, but the signup process requires going through an insurance section. Almost all the fields have been blocked out, so you cannot enter in any information. The system will require you to choose an Insurance Type. Select any option, then click "Save and Continue button" at the bottom of the page.
- · You must enter all fields with a red asterisk.

Save and Continue -

This is the second page of the sign-up process. We cannot remove this page entirely, but we have blocked everything that can be blocked out. We are not collecting insurance information – these vaccination clinics are 100% free. Please select any option under "Insurance type" and click "Save and Continue"

### Sign Up for Vaccinations - TestVenue1 on 01/13/2021

The vaccine is being provided at no cost by the government. Your insurance will be charged for the costs of administering your vaccination.