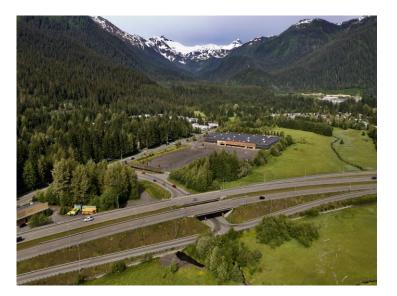

# 6525 Glacier Highway Juneau, Alaska

Lot Size: 468,720 Sq Ft +/-Building Size: 122,278 Sq Ft +/- Year Built: 1993 Remodeled: 2008

Price: \$6,000,000

Juneau is the Capital City of Alaska and the hub of Southeast Alaska