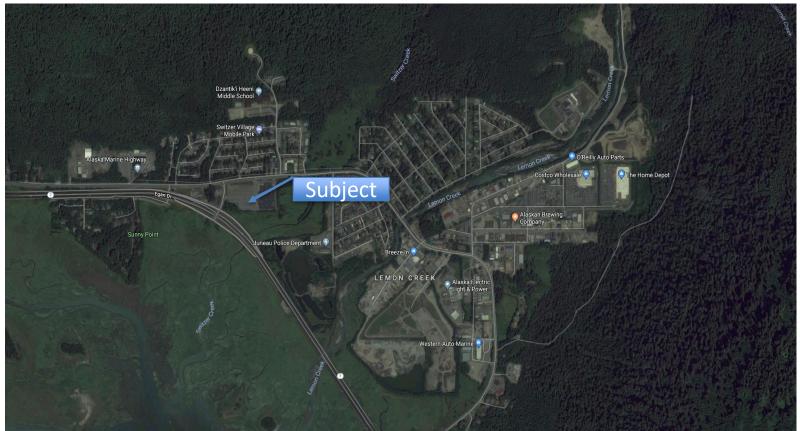

# 6525 Glacier Highway Juneau, Alaska

Lot Size: 468,720 Sq Ft +/-Building Size: 122,278 Sq Ft +/- Year Built: 1993 Remodeled: 2008

Price: \$6,000,000

Juneau is the Capital City of Alaska and the hub of Southeast Alaska