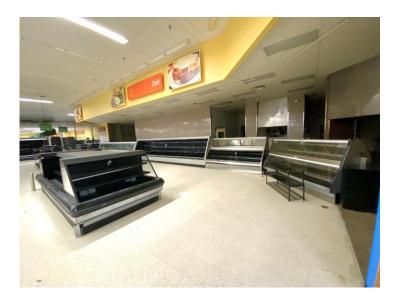

# 6525 Glacier Highway Juneau, Alaska

Lot Size: 468,720 Sq Ft +/-Building Size: 122,278 Sq Ft +/- Year Built: 1993 Remodeled: 2008

Price: \$6,000,000

Juneau is the Capital City of Alaska and the hub of Southeast Alaska