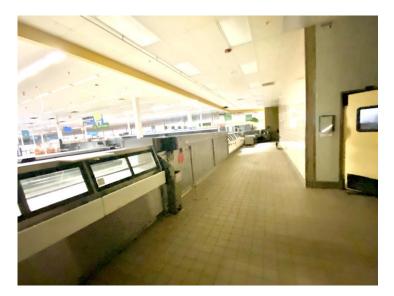

# 6525 Glacier Highway Juneau, Alaska

Lot Size: 468,720 Sq Ft +/-Building Size: 122,278 Sq Ft +/- Year Built: 1993 Remodeled: 2008

Price: \$6,000,000

Juneau is the Capital City of Alaska and the hub of Southeast Alaska