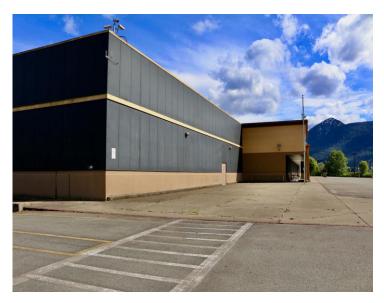

# 6525 Glacier Highway Juneau, Alaska

Lot Size: 468,720 Sq Ft +/-Building Size: 122,278 Sq Ft +/- Year Built: 1993 Remodeled: 2008

Price: \$6,000,000

Juneau is the Capital City of Alaska and the hub of Southeast Alaska