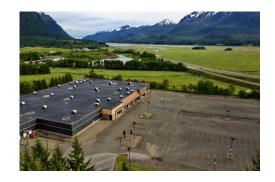

# 6525 Glacier Highway Juneau, Alaska

Lot Size: 468,720 Sq Ft +/-Building Size: 122,278 Sq Ft +/- Year Built: 1993 Remodeled: 2008

Price: \$6,000,000

Juneau is the Capital City of Alaska and the hub of Southeast Alaska