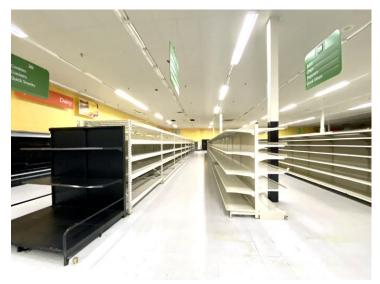

# 6525 Glacier Highway Juneau, Alaska

Lot Size: 468,720 Sq Ft +/-Building Size: 122,278 Sq Ft +/- Year Built: 1993 Remodeled: 2008

Price: \$6,000,000

Juneau is the Capital City of Alaska and the hub of Southeast Alaska