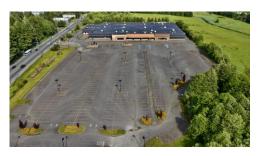

# 6525 Glacier Highway Juneau, Alaska

Lot Size: 468,720 Sq Ft +/-Building Size: 122,278 Sq Ft +/- Year Built: 1993 Remodeled: 2008

Price: \$6,000,000

Juneau is the Capital City of Alaska and the hub of Southeast Alaska