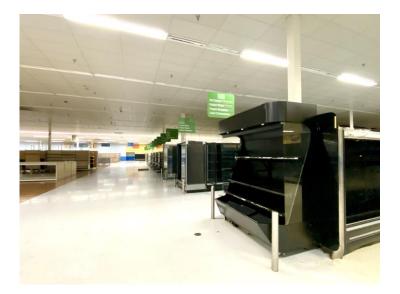

# 6525 Glacier Highway Juneau, Alaska

Lot Size: 468,720 Sq Ft +/-Building Size: 122,278 Sq Ft +/- Year Built: 1993 Remodeled: 2008

Price: \$6,000,000

Juneau is the Capital City of Alaska and the hub of Southeast Alaska