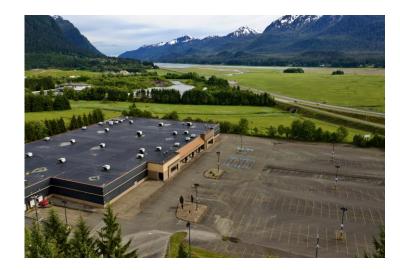

# 6525 Glacier Highway Juneau, Alaska

Lot Size: 468,720 Sq Ft +/-Building Size: 122,278 Sq Ft +/- Year Built: 1993 Remodeled: 2008

Price: \$6,000,000

Juneau is the Capital City of Alaska and the hub of Southeast Alaska