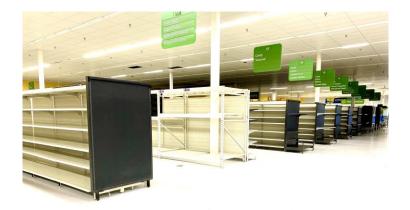

# 6525 Glacier Highway Juneau, Alaska

Lot Size: 468,720 Sq Ft +/-Building Size: 122,278 Sq Ft +/- Year Built: 1993 Remodeled: 2008

Price: \$6,000,000

Juneau is the Capital City of Alaska and the hub of Southeast Alaska