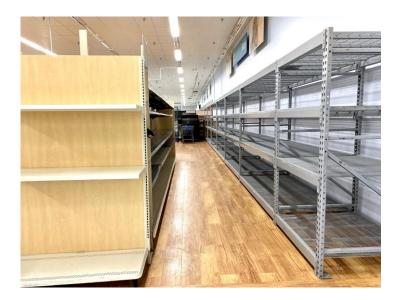

# 6525 Glacier Highway Juneau, Alaska

Lot Size: 468,720 Sq Ft +/-Building Size: 122,278 Sq Ft +/- Year Built: 1993 Remodeled: 2008

Price: \$6,000,000

Juneau is the Capital City of Alaska and the hub of Southeast Alaska