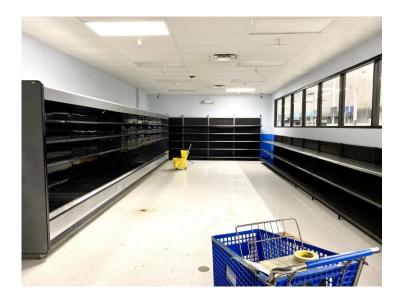

# 6525 Glacier Highway Juneau, Alaska

Lot Size: 468,720 Sq Ft +/-Building Size: 122,278 Sq Ft +/- Year Built: 1993 Remodeled: 2008

Price: \$6,000,000

Juneau is the Capital City of Alaska and the hub of Southeast Alaska