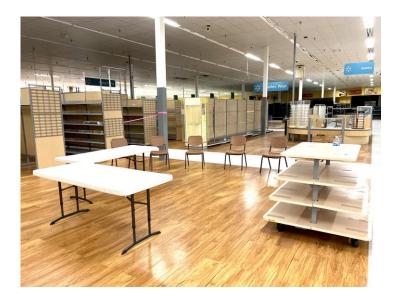

# 6525 Glacier Highway Juneau, Alaska

Lot Size: 468,720 Sq Ft +/-Building Size: 122,278 Sq Ft +/- Year Built: 1993 Remodeled: 2008

Price: \$6,000,000

Juneau is the Capital City of Alaska and the hub of Southeast Alaska