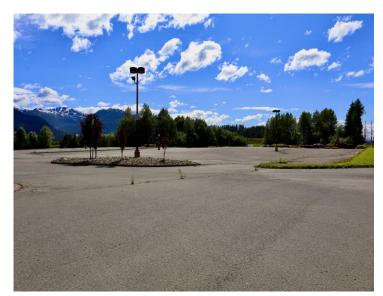

# 6525 Glacier Highway Juneau, Alaska

Lot Size: 468,720 Sq Ft +/-Building Size: 122,278 Sq Ft +/- Year Built: 1993 Remodeled: 2008

Price: \$6,000,000

Juneau is the Capital City of Alaska and the hub of Southeast Alaska