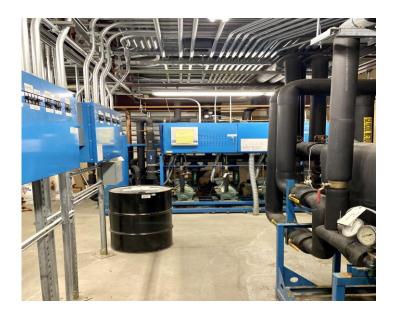

# 6525 Glacier Highway Juneau, Alaska

Lot Size: 468,720 Sq Ft +/-Building Size: 122,278 Sq Ft +/- Year Built: 1993 Remodeled: 2008

Price: \$6,000,000

Juneau is the Capital City of Alaska and the hub of Southeast Alaska