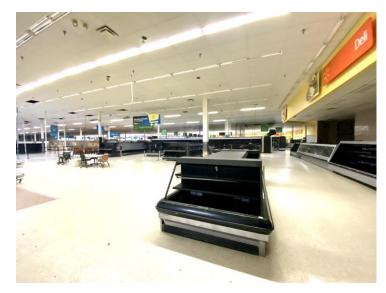

# 6525 Glacier Highway Juneau, Alaska

Lot Size: 468,720 Sq Ft +/-Building Size: 122,278 Sq Ft +/- Year Built: 1993 Remodeled: 2008

Price: \$6,000,000

Juneau is the Capital City of Alaska and the hub of Southeast Alaska