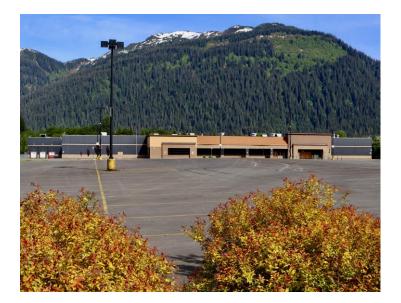

# 6525 Glacier Highway Juneau, Alaska

Lot Size: 468,720 Sq Ft +/-Building Size: 122,278 Sq Ft +/- Year Built: 1993 Remodeled: 2008

Price: \$6,000,000

Juneau is the Capital City of Alaska and the hub of Southeast Alaska