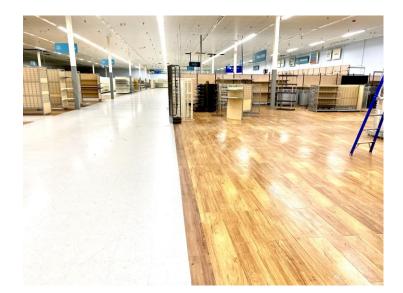

# 6525 Glacier Highway Juneau, Alaska

Lot Size: 468,720 Sq Ft +/-Building Size: 122,278 Sq Ft +/- Year Built: 1993 Remodeled: 2008

Price: \$6,000,000

Juneau is the Capital City of Alaska and the hub of Southeast Alaska