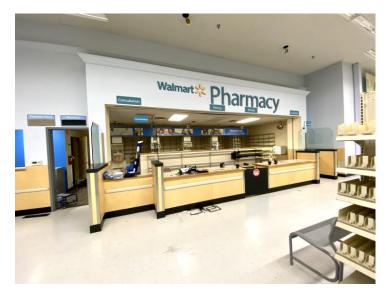

# 6525 Glacier Highway Juneau, Alaska

Lot Size: 468,720 Sq Ft +/-Building Size: 122,278 Sq Ft +/- Year Built: 1993 Remodeled: 2008

Price: \$6,000,000

Juneau is the Capital City of Alaska and the hub of Southeast Alaska