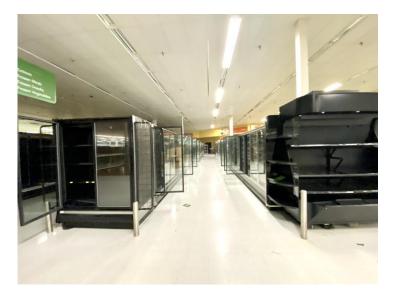

# 6525 Glacier Highway Juneau, Alaska

Lot Size: 468,720 Sq Ft +/-Building Size: 122,278 Sq Ft +/- Year Built: 1993 Remodeled: 2008

Price: \$6,000,000

Juneau is the Capital City of Alaska and the hub of Southeast Alaska