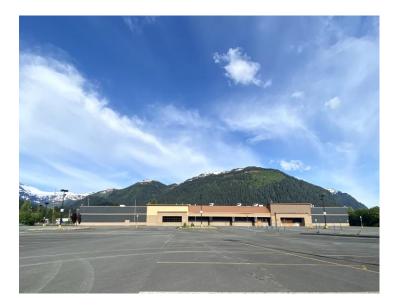

# 6525 Glacier Highway Juneau, Alaska

Lot Size: 468,720 Sq Ft +/-Building Size: 122,278 Sq Ft +/- Year Built: 1993 Remodeled: 2008

Price: \$6,000,000

Juneau is the Capital City of Alaska and the hub of Southeast Alaska