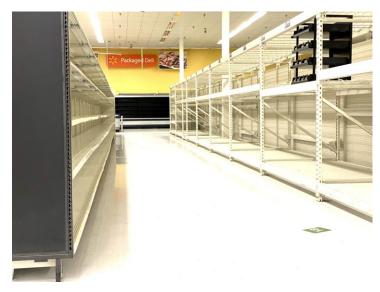

# 6525 Glacier Highway Juneau, Alaska

Lot Size: 468,720 Sq Ft +/-Building Size: 122,278 Sq Ft +/- Year Built: 1993 Remodeled: 2008

Price: \$6,000,000

Juneau is the Capital City of Alaska and the hub of Southeast Alaska