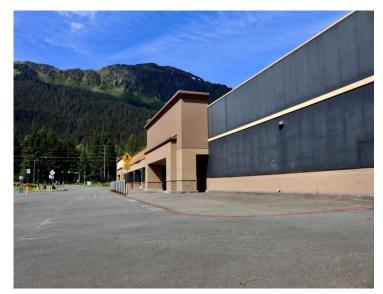

# 6525 Glacier Highway Juneau, Alaska

Lot Size: 468,720 Sq Ft +/-Building Size: 122,278 Sq Ft +/- Year Built: 1993 Remodeled: 2008

Price: \$6,000,000

Juneau is the Capital City of Alaska and the hub of Southeast Alaska