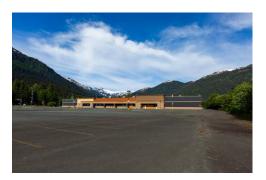

# 6525 Glacier Highway Juneau, Alaska

Lot Size: 468,720 Sq Ft +/-Building Size: 122,278 Sq Ft +/- Year Built: 1993 Remodeled: 2008

Price: \$6,000,000

Juneau is the Capital City of Alaska and the hub of Southeast Alaska