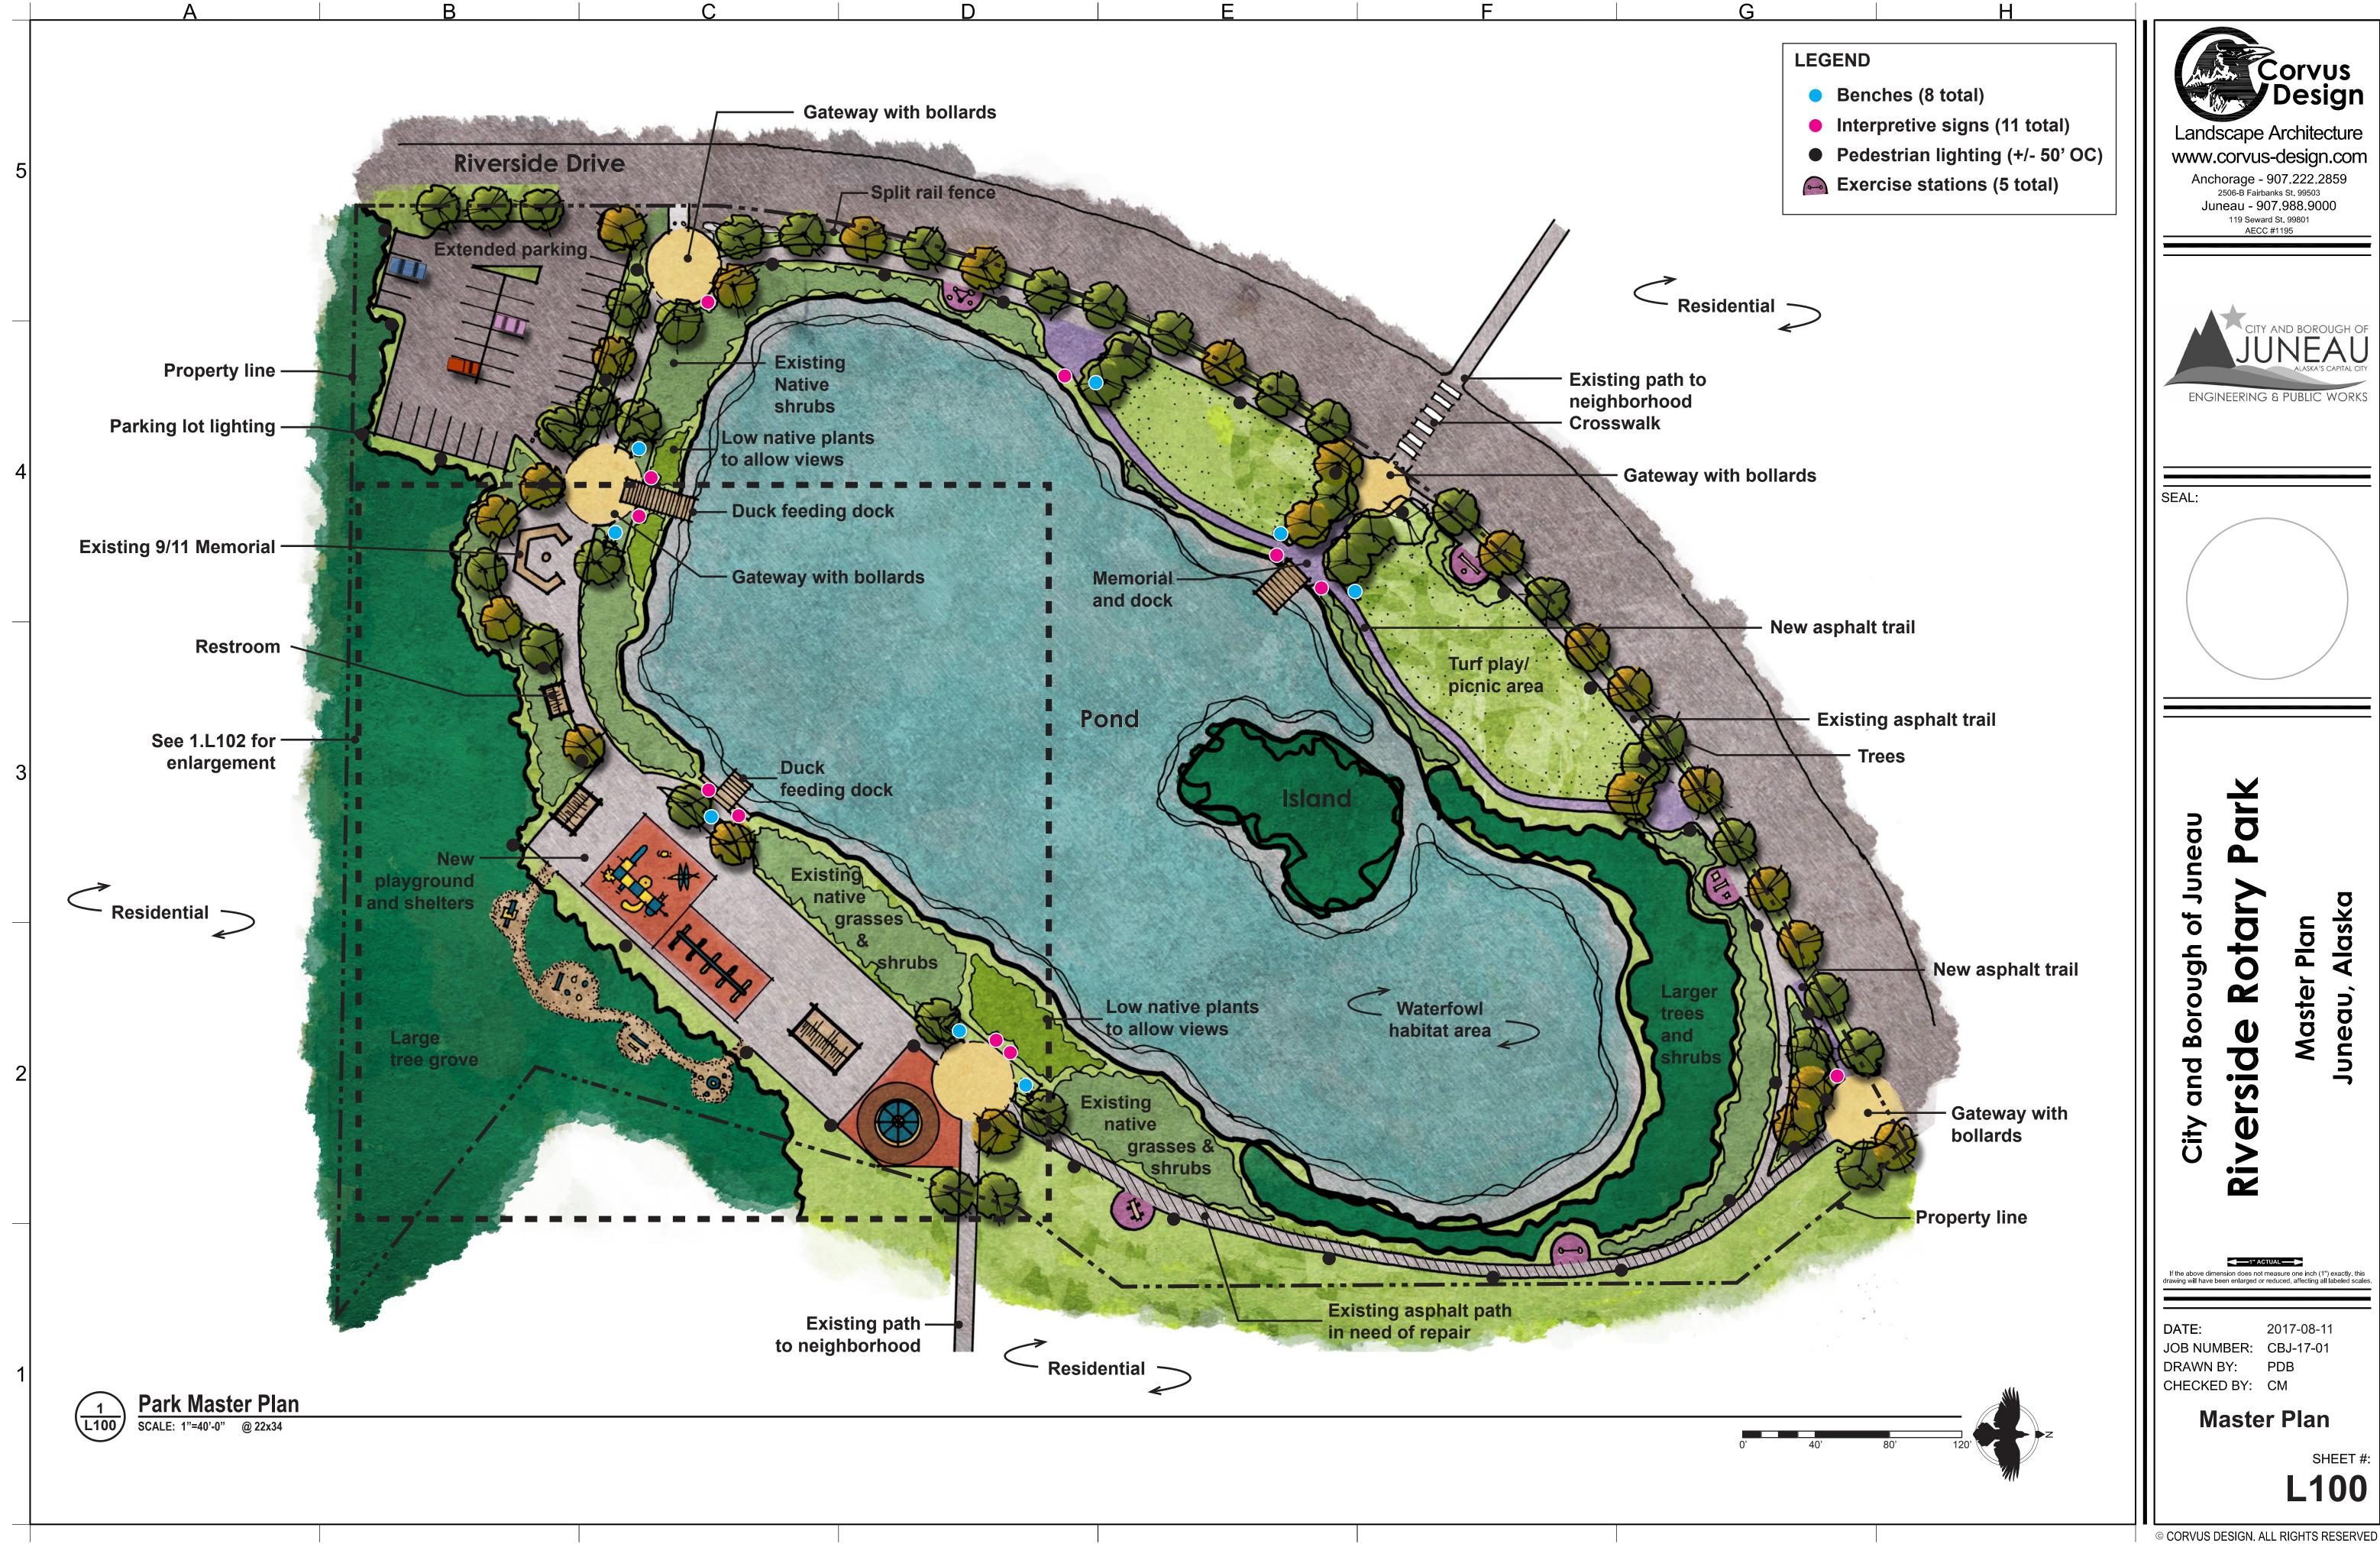

Landscape Architecture

Corvus Design Landscape Architecture

www.corvus-design.com

Anchorage - 907.222.2859 2506-B Fairbanks St. 99503 Juneau - 907.988.9000 119 Seward St. 99801 AECC #1195

SEAL:

## Park

Master Plan

nension does not measure one inch (1") exactly

DATE: 2017-08-11
JOB NUMBER: CBJ-17-01
DRAWN BY: PDB
CHECKED BY: CM

**Key Plan** 

SHEET #: L101

© CORVUS DESIGN. ALL RIGHTS RESERVED

Landscape Architecture www.corvus-design.com

Anchorage - 907.222.2859 2506-B Fairbanks St. 99503 Juneau - 907.988.9000 119 Seward St. 99801 AECC #1195

SEAL:

## Park

Riverside Rotary P Master Plan Juneau, Alaska

Borough

and

City

ension does not measure one inch (1")

DATE: 2017-08-11

JOB NUMBER: CBJ-17-01

DRAWN BY: PDB
CHECKED BY: CM
Enlarged

Master Plan
SHEET #:

L102