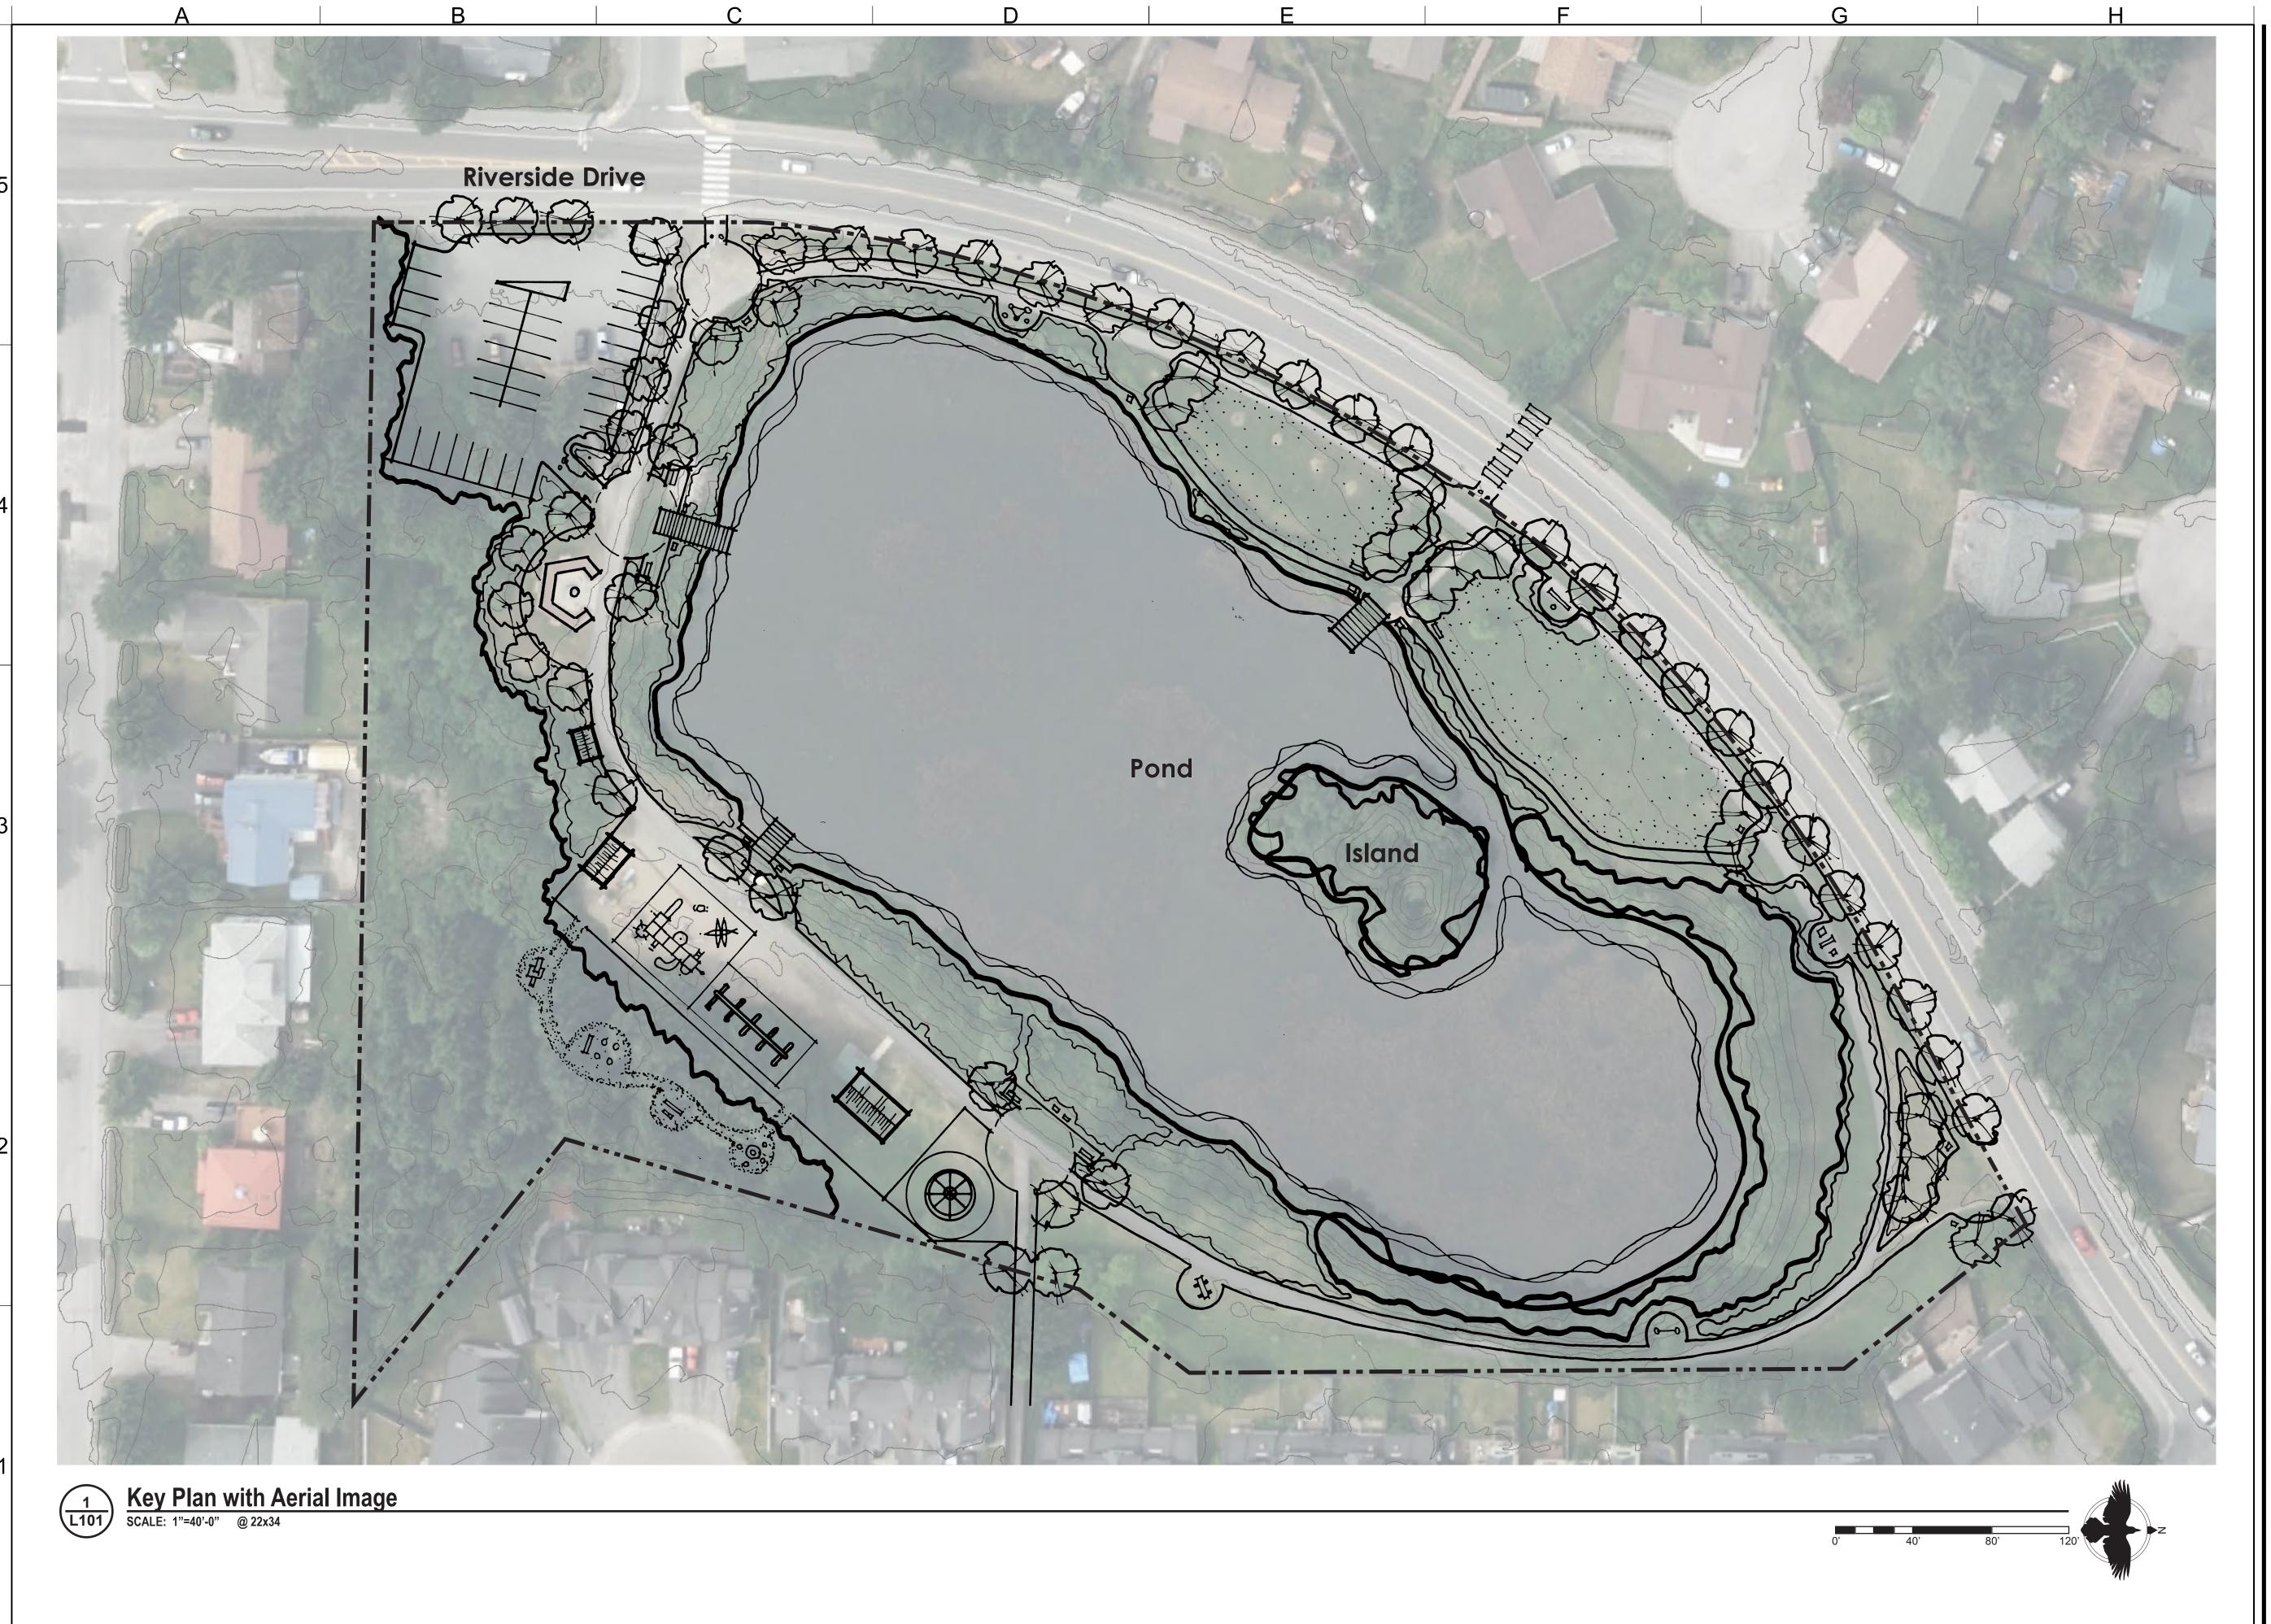

## Park

Master Plan

nension does not measure one inch (1") exactly

DATE: 2017-08-11
JOB NUMBER: CBJ-17-01
DRAWN BY: PDB
CHECKED BY: CM

**Key Plan** 

SHEET #: L101

© CORVUS DESIGN. ALL RIGHTS RESERVED

Landscape Architecture www.corvus-design.com