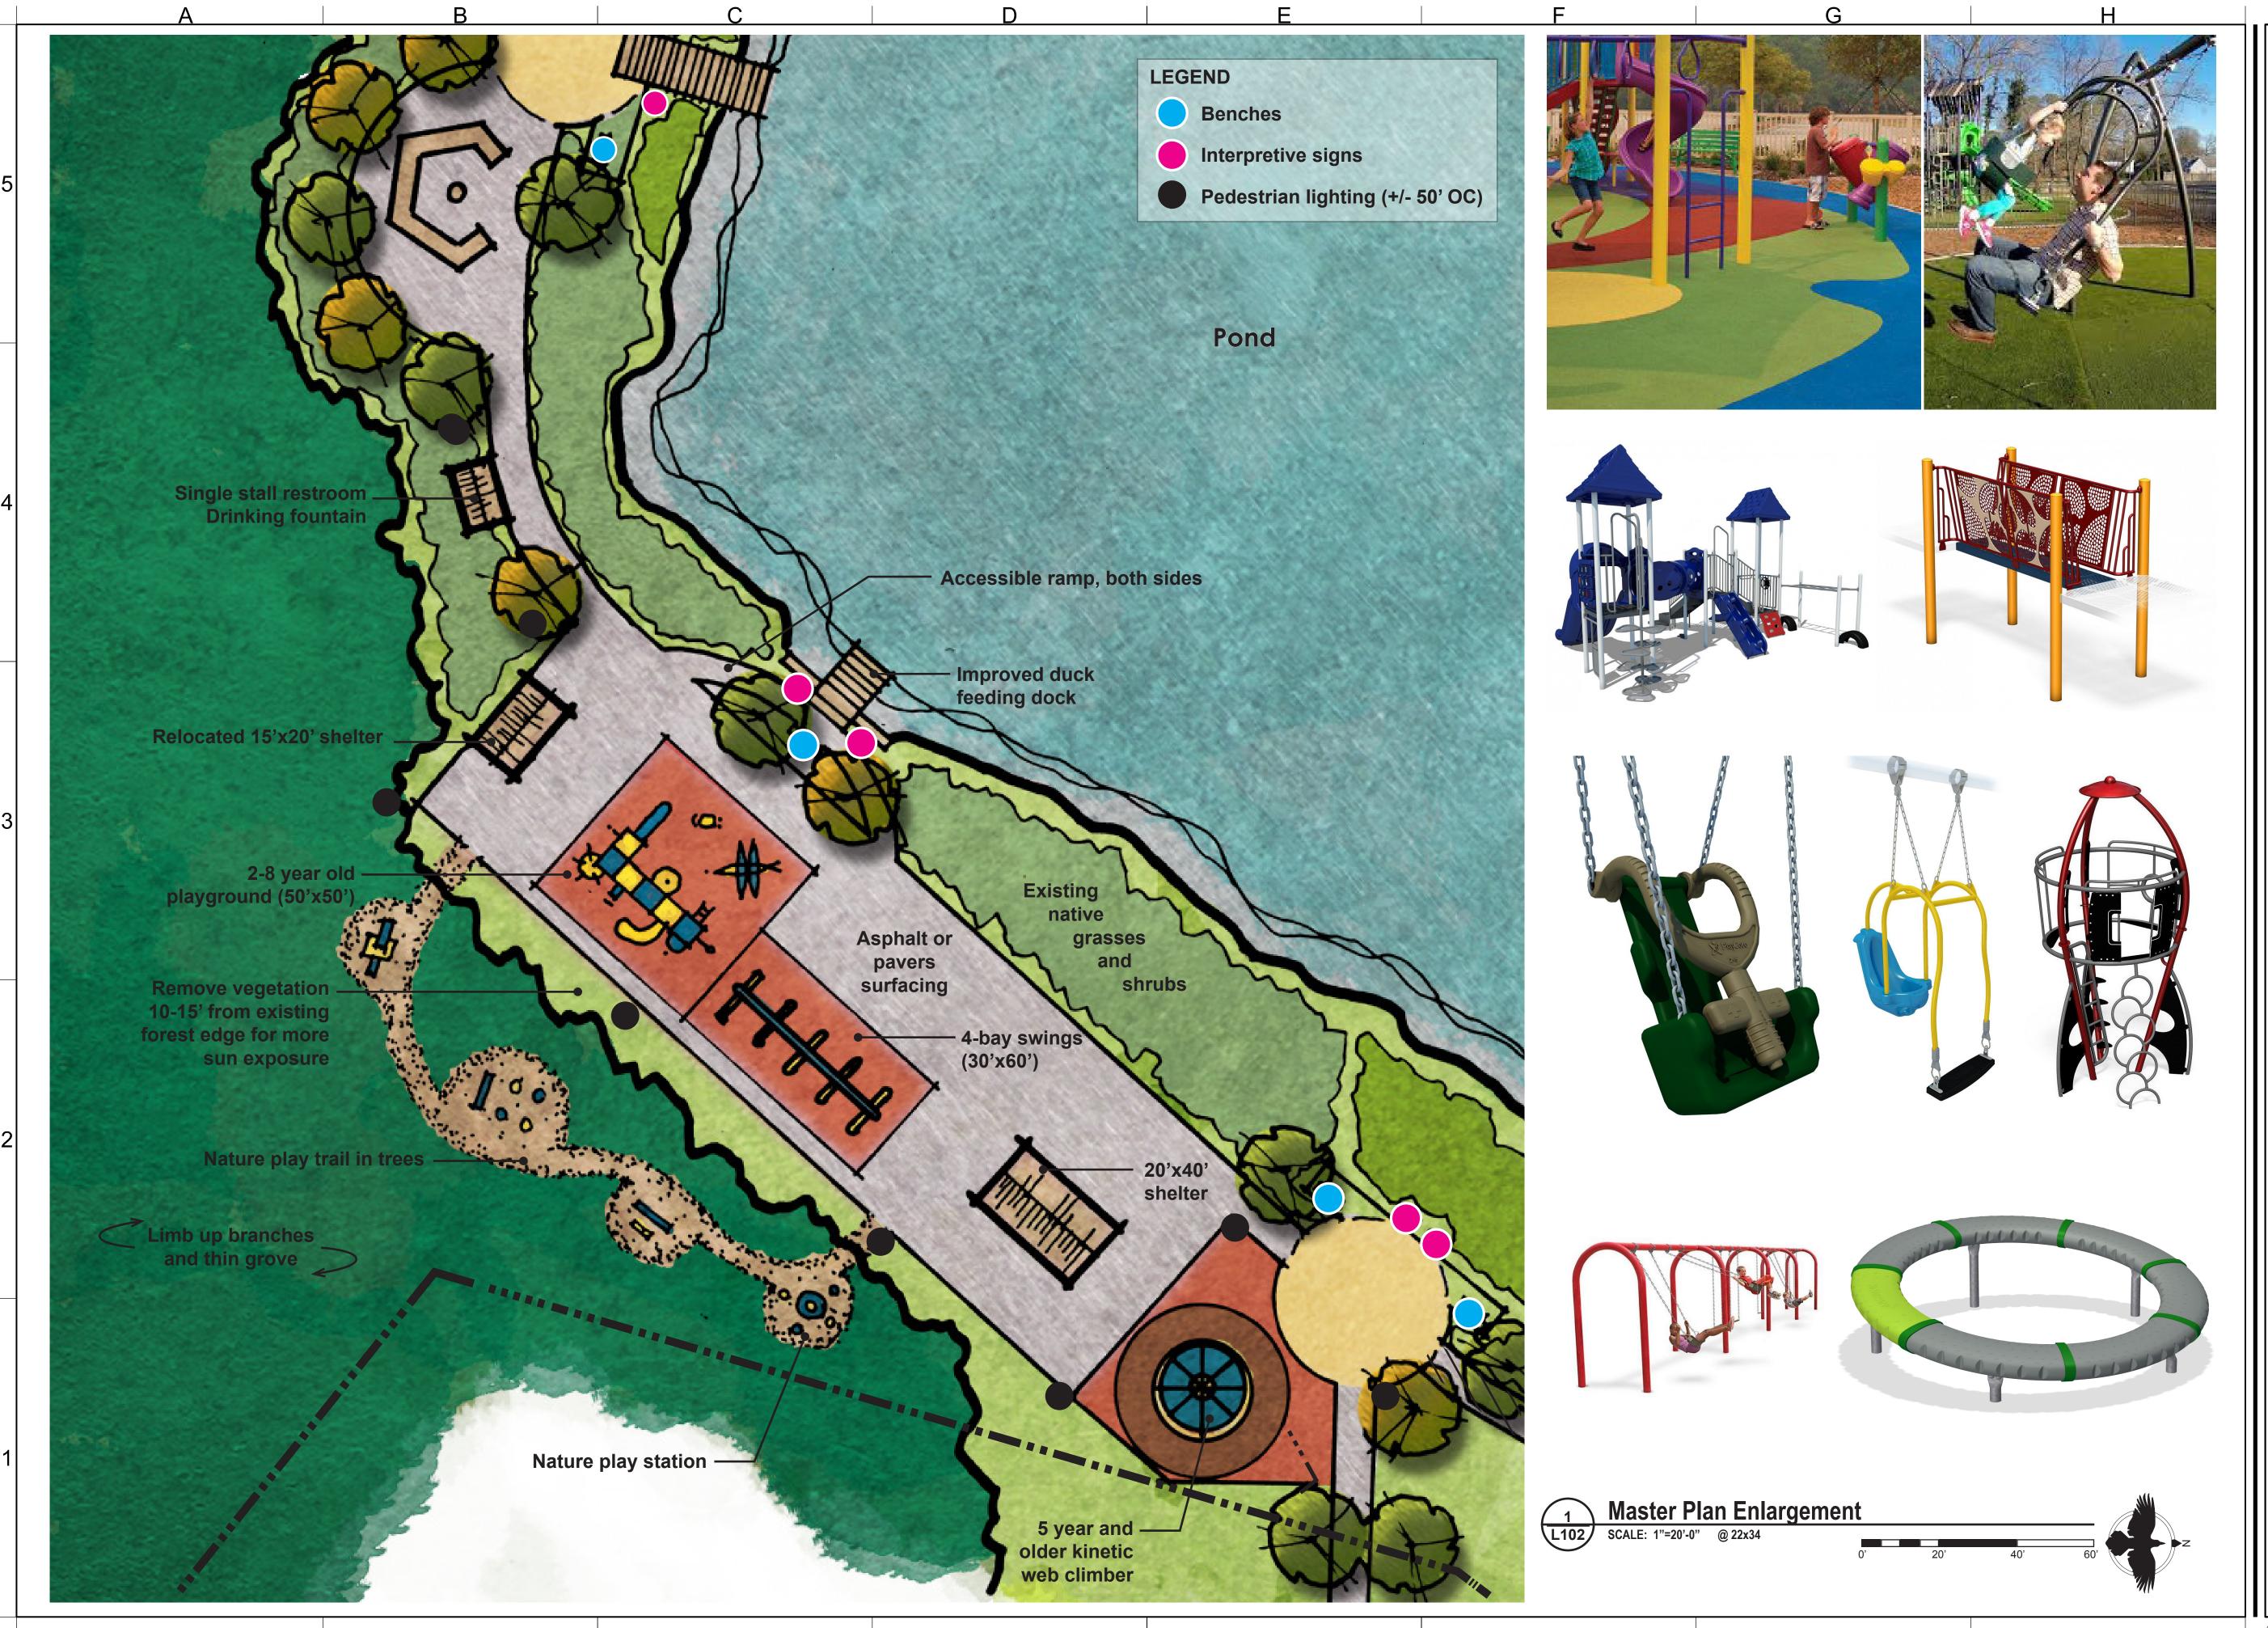

Landscape Architecture







Corvus Design Landscape Architecture

www.corvus-design.com

Anchorage - 907.222.2859 2506-B Fairbanks St. 99503 Juneau - 907.988.9000 119 Seward St. 99801 AECC #1195



SEAL:



## Park

Master Plan

nension does not measure one inch (1") exactly

DATE: 2017-08-11
JOB NUMBER: CBJ-17-01
DRAWN BY: PDB
CHECKED BY: CM

**Key Plan** 

SHEET #: L101

© CORVUS DESIGN. ALL RIGHTS RESERVED





Landscape Architecture www.corvus-design.com

Anchorage - 907.222.2859 2506-B Fairbanks St. 99503 Juneau - 907.988.9000 119 Seward St. 99801 AECC #1195



SEAL:



## Park

Riverside Rotary P Master Plan Juneau, Alaska

Borough

and

City

ension does not measure one inch (1")

DATE: 2017-08-11

JOB NUMBER: CBJ-17-01

DRAWN BY: PDB
CHECKED BY: CM
Enlarged

Master Plan
SHEET #:

L102