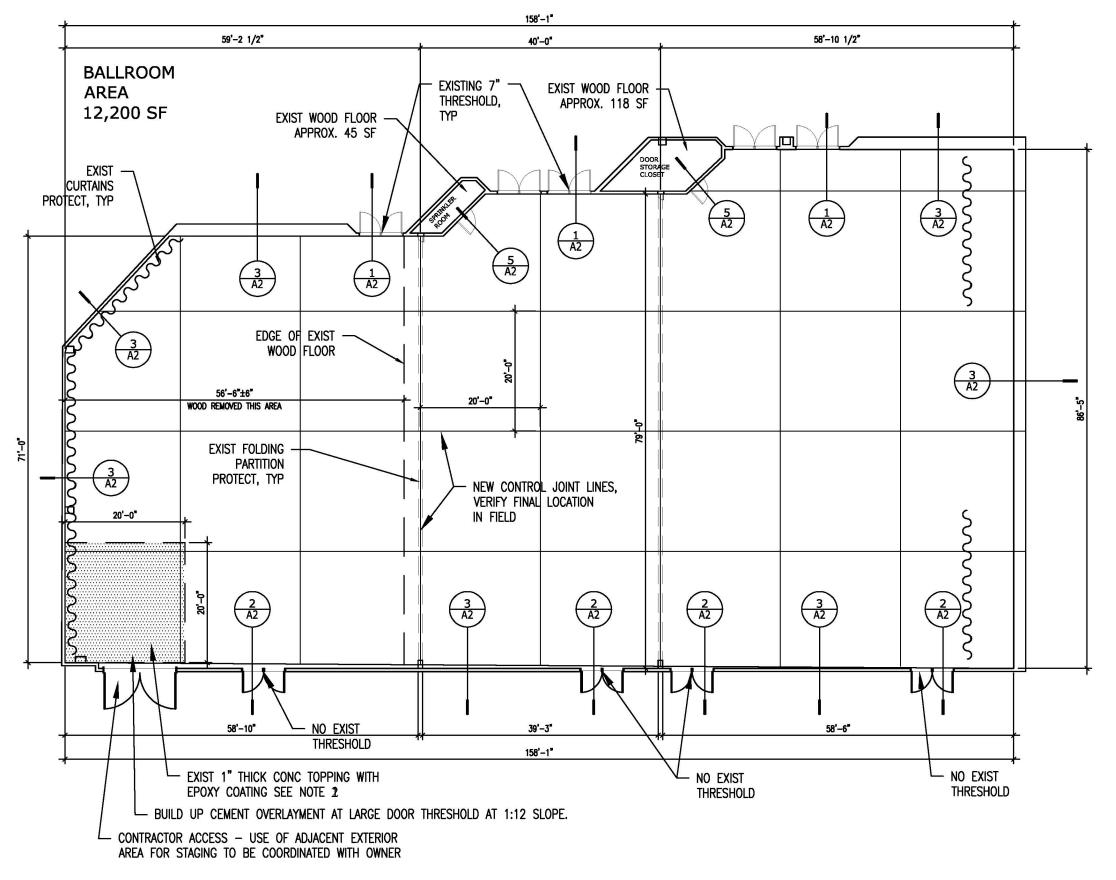

### **CONSTRUCTION NOTES:**

- 1. PROJECT LIMITS: WORK AND CONTRACTOR ACCESS SHALL BE LIMITED TO BALLROOM AREA **DEFINED ON THIS SHEET EXCEPT FOR** CONTRACTOR RESTROOM ACCESS.
- REMOVE CEMENT TOPPING AREA WITH EPOXY COATING, ~20' x 20'
- EXISTING FLOOR: WOOD FLOORING HAS BEEN REMOVED BY OWNER IN SOME AREAS. REMOVE 1" THICK WOOD FLOORING IN ALL OTHER AREAS, PREP SLAB.
- REMOVE, REPLACE AND RESET FLOOR CLEAN-OUT COVER (6" COVER) WHERE OCCURS. ASSUME (2) LOCATIONS. MFR: ZURN ZN1400 6" OR EQUAL, BRASS CLEAN OUT, ADJUSTABLE FLUSH FLOOR FITTING.
- REMOVE AND REINSTALL OR PROTECT IN-PLACE ALL MECHANICAL, ELECTRICAL AND ARCHITECTURAL COMPONENTS INSTALLED ON OR IN WALLS TO ALLOW INSTALLATION OF NEW BLOCKING, GWB AND CUSTOM BASE. MOVE (E) COMPONENTS THE MINIMUM DISTANCE **NECESSARY WHERE CONFLICTING WITH NEW** BLOCKING. SCRIBE AND CUT NEW GWB AND BASE AS REQUIRED TO ACCOMMODATE EXISTING COMPONENTS. WHERE NECESSARY, EXTEND COMPONENTS BY ADDITION OF MUD RINGS, ETC TO POSITION FLUSH WITH FACE OF NEW FINISHES.
- NEW CONTROL JOINTS SHOWN HERE ARE FOR BID QUANTIFICATION PURPOSES ONLY. FINAL NEW CONTROL JOINT LOCATIONS SHALL BE **ESTABLISHED BASED ON CONTRACTOR'S** EXISTING CONDITION SURVEY TO BE CONDUCTED IMMEDIATELY UPON REMOVAL OF THE EXISTING WOOD FLOORING SYSTEM.

OVERALL BALLROOM PLAN
1/16" = 1'-0"