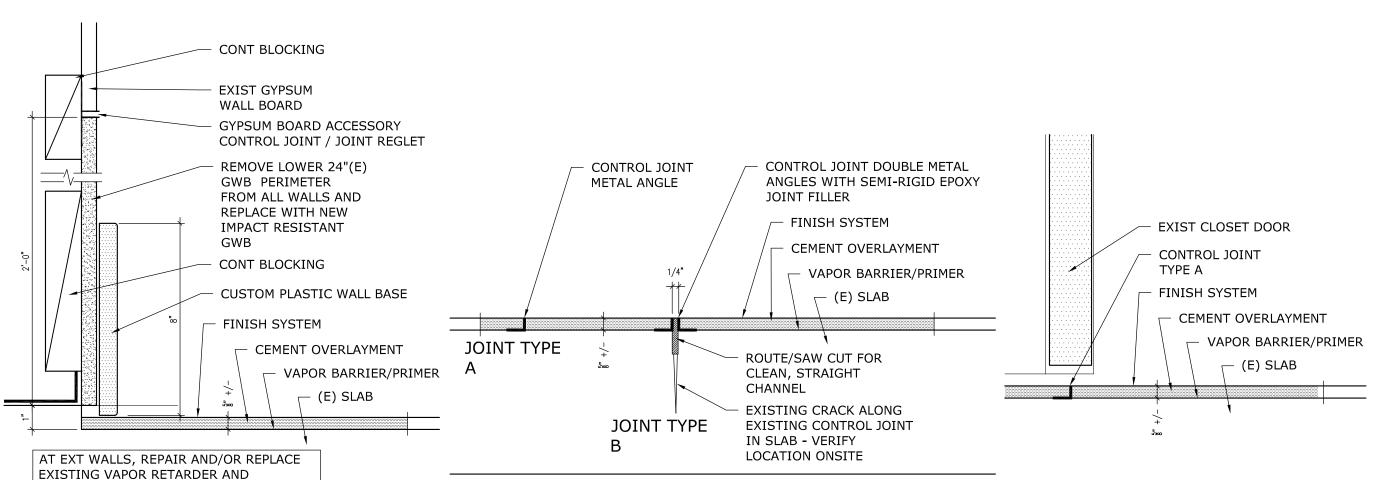

### **CONSTRUCTION NOTES:**

REMOVE AND REINSTALL OR PROTECT IN-PLACE ALL MECHANICAL, ELECTRICAL AND ARCHITECTURAL COMPONENTS INSTALLED ON OR IN WALLS TO ALLOW INSTALLATION OF NEW BLOCKING, GWB AND CUSTOM BASE, MOVE (E) COMPONENTS THE MINIMUM DISTANCE NECESSARY WHERE CONFLICTING WITH NEW BLOCKING. SCRIBE AND CUT NEW GWB AND BASE AS REQUIRED TO ACCOMMODATE EXISTING COMPONENTS, WHERE NECESSARY, EXTEND COMPONENTS BY ADDITION OF MUD RINGS, ETC TO POSITION FLUSH WITH FACE OF NEW

# RENOVATION

HALL CENTENNIAL FLOOR

FLOOR & WALL DETAILS

DATE: OCTOBER 2016 GRG

CHECKED BY: DRAWN:

SHEET#

GRG

INSULATION WHERE DAMAGED OR MISSING