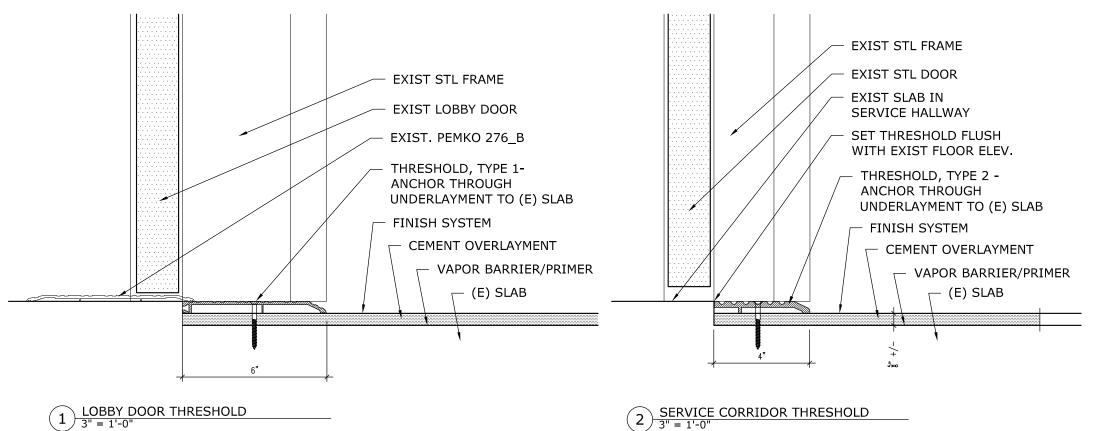

### **CONSTRUCTION NOTES:**

REMOVE AND REINSTALL OR PROTECT IN-PLACE ALL MECHANICAL, ELECTRICAL AND ARCHITECTURAL COMPONENTS INSTALLED ON OR IN WALLS TO ALLOW INSTALLATION OF NEW BLOCKING, GWB AND CUSTOM BASE, MOVE (E) COMPONENTS THE MINIMUM DISTANCE NECESSARY WHERE CONFLICTING WITH NEW BLOCKING. SCRIBE AND CUT NEW GWB AND BASE AS REQUIRED TO ACCOMMODATE EXISTING COMPONENTS, WHERE NECESSARY, EXTEND COMPONENTS BY ADDITION OF MUD RINGS, ETC TO POSITION FLUSH WITH FACE OF NEW