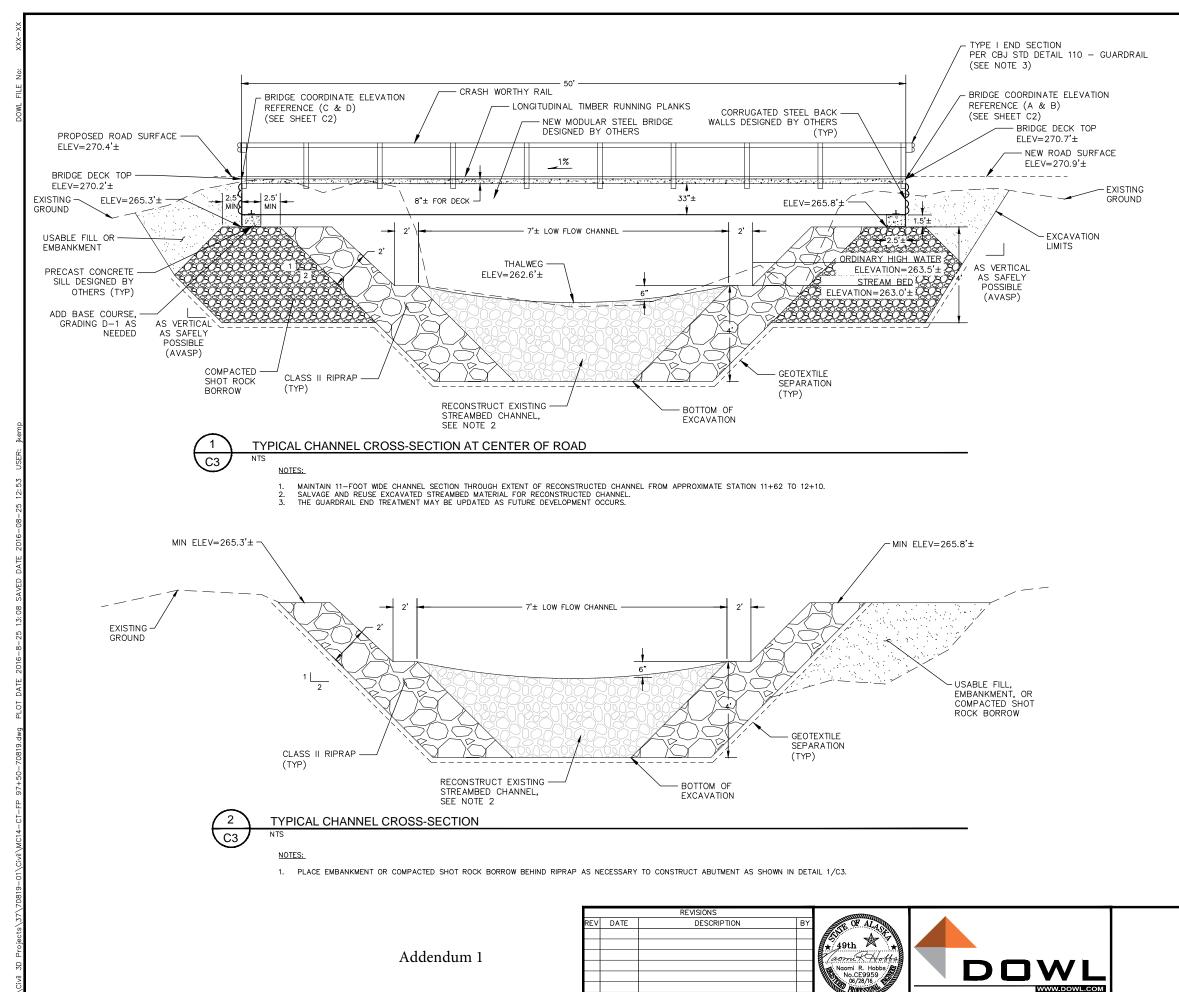

| WEST JUNEAU FISH PASSAGE DESIGN | PROJECT 70819-01 |
|---------------------------------|------------------|
|                                 | DATE 06/28/2016  |
| JUNEAU, ALASKA                  |                  |
|                                 |                  |
|                                 |                  |
| BRIDGE CROSSING: STA 97+00      | SHEET            |
| STREAM SECTION                  |                  |
| STREAM SECTION                  | 20 23            |
|                                 | _ OF _ O         |
| JUNEAU, ALASKA                  |                  |