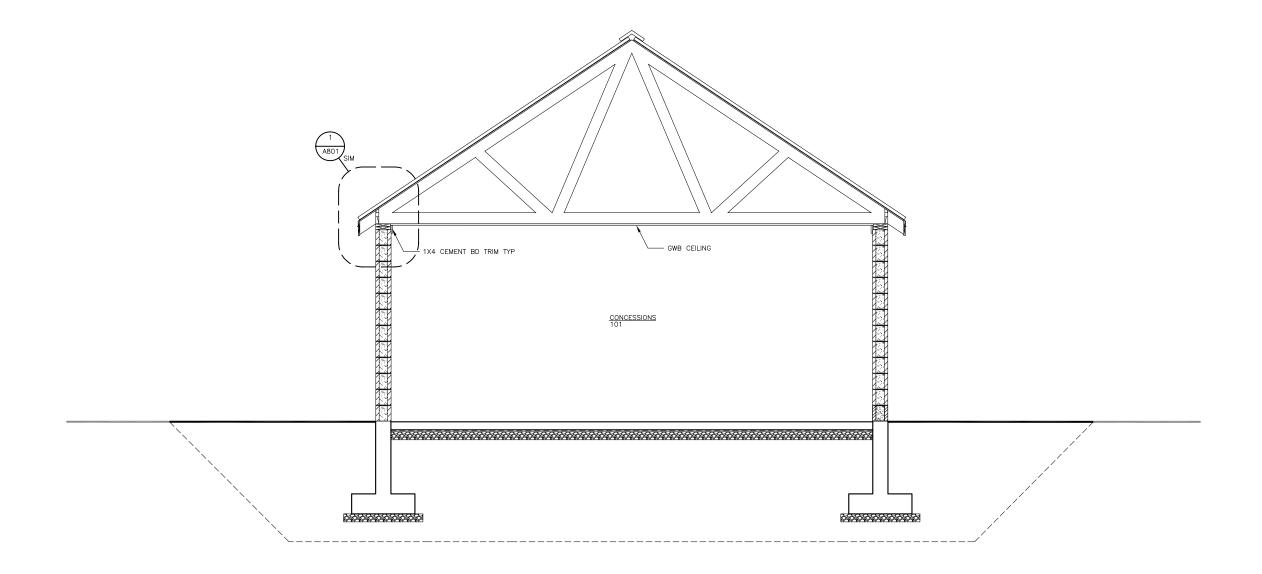

# City & Borough of Juneau CBJ PARKS RESTROOM AND CONCESSIONS IMPROVEMENTS Juneau, Alaska CBJ Project NO. E16-165

REVISIONS

.
.
.

SHEET TITLE BUILDING

SECTION -MELVIN PARK

**BUILDING SECTION - MELVIN PARK** 

522 West 10th Street Juneau, Alaska 99801 phone 907-586-1070 fax 907-586-3959 jensenyorbalott.com

## City & Borough of Juneau CBJ PARKS RESTROOM AND CONCESSIONS IMPROVEMENTS Juneau, Alaska CBJ Project NO. E16-165

REVISIONS

.
.
.
.
.

SHEET TITLE BUILDING SECTION -

DATE: March 16, 2016 FILE: 15023

MELVIN PARK