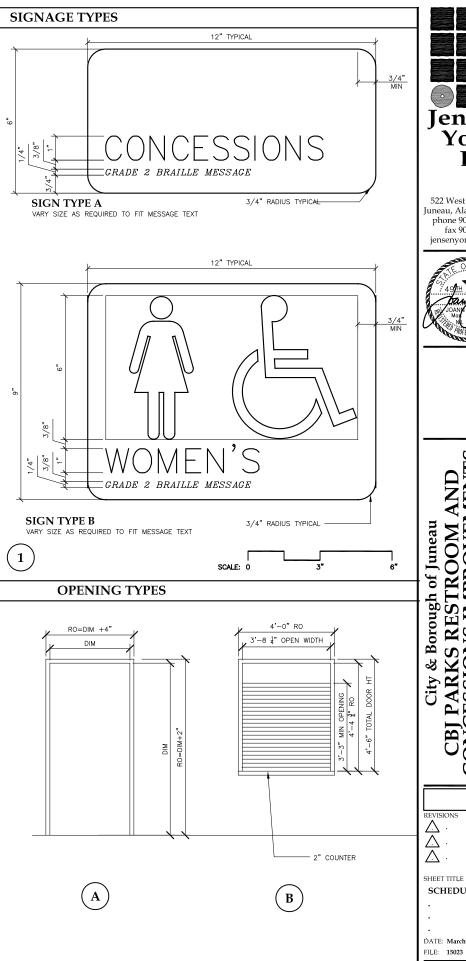

### PARTITION SCHEDULE

### **OPENING SCHEDULE**

### **DIMOND PARK SEE A201**

| OP  | OPENING |      | DOG             | OR   | FR/  | ME  | GLASS | SIGNA | GE    | RATING       | DETAILS |        |        |        | REMARKS |  |
|-----|---------|------|-----------------|------|------|-----|-------|-------|-------|--------------|---------|--------|--------|--------|---------|--|
| No. | ٦       | Туре | Size WxH        | Mat. | Fin. | Mat | Fin.  |       | Text  | (See 1/A002) |         | Head   | Jamb   | Sill   |         |  |
| 101 | Α /     | A    | 3'-0"X7'-2"     | НМ   | PT   | НМ  | PT    |       | CONCE | SSIONS       |         | 3/A802 | 3/A802 | 6/A802 | 1       |  |
| 101 | ВЕ      | В    | 3'-8 1/4"X4'-6" | G۷   | PF   | G۷  | PF    |       |       |              |         | 2/A802 | 5/A802 | 2/A802 | 4       |  |
| 101 | C E     | 3    | 3'-8 1/4"X4'-6" | G۷   | PF   | G۷  | PF    |       |       |              |         | 2/A802 | 5/A802 | 2/A802 | 4       |  |
| 101 | D E     | 3    | 3'-8 1/4"X4'-6" | G۷   | PF   | G۷  | PF    |       |       |              |         | 2/A802 | 5/A802 | 2/A802 | 4       |  |
| 102 | ! /     | A    | 3'-0"X7'-2"     | НМ   | PT   | НМ  | PT    |       | WOME  | N'S          |         | 3/A802 | 3/A802 | 6/A802 | 2       |  |
| 103 | . /     | A    | 3'-0"X7'-2"     | НМ   | PT   | НМ  | PT    |       | MEN'S |              |         | 3/A802 | 3/A802 | 6/A802 | 2       |  |
| 104 | . /     | A    | 3'-0"X7'-2"     | НМ   | PT   | НМ  | PT    |       |       |              |         | 3/A802 | 3/A802 | 6/A802 | 1       |  |
| 105 | . /     | A    | 2'-8"X7'-2"     | НМ   | PT   | НМ  | PT    |       |       |              |         | 3/A802 | 3/A802 |        | 3       |  |
|     |         |      |                 |      |      |     |       |       |       |              |         |        |        |        |         |  |

GV

ABBREVIATIONS: GALVANIZED HEIGHT HOLLOW METAL НМ HW HARDWARE PT PAINT PRE-FINISHED ST STAIN WIDE

### **MELVIN PARK SEE A210**

| OP  | PENIN | G    |                 | DO  | OR   | FR/  | λME  | GLASS | SIGNAGE           | RATING | DETAILS |        |        | HW | REMARKS |
|-----|-------|------|-----------------|-----|------|------|------|-------|-------------------|--------|---------|--------|--------|----|---------|
| No  |       | Type | Size WxH        | Mat | Fin. | Mat  | Fin. |       | Text (See 1/A002) |        | Head    | Jamb   | Sill   |    |         |
| 101 | 1A    | Α    | 3'-0"X7'-2"     | НМ  | PT   | НМ   | PT   |       | CONCESSIONS       |        | 3/A802  | 3/A802 | 6/A802 | 1  |         |
| 101 | 1B    | В    | 3'-8 1/4"X4'-6" | G۷  | PF   | G۷   | PF   |       |                   |        | 2/A802  | 5/A802 | 2/A802 | 4  |         |
| 101 | 1C    | В    | 3'-8 1/4"X4'-6" | G۷  | PF   | G۷   | PF   |       |                   |        | 2/A802  | 5/A802 | 2/A802 | 4  |         |
|     |       |      |                 |     |      |      |      |       |                   |        |         |        |        |    |         |
| 102 | 2     | Α    | 3'-0"X7'-2"     | НМ  | PT   | НМ   | PT   |       | WOMEN'S           |        | 3/A802  | 3/A802 | 6/A802 | 2  |         |
| 103 | 3     | Α    | 3'-0"X7'-2"     | НМ  | PT   | НМ   | PT   |       | MEN'S             |        | 3/A802  | 3/A802 | 6/A802 | 2  |         |
|     |       |      |                 |     |      |      |      |       |                   |        |         |        |        |    |         |
|     |       |      |                 |     |      |      |      |       |                   |        |         |        |        |    |         |
| ٠ ட |       |      |                 |     |      | ldot |      |       |                   |        |         |        |        |    |         |