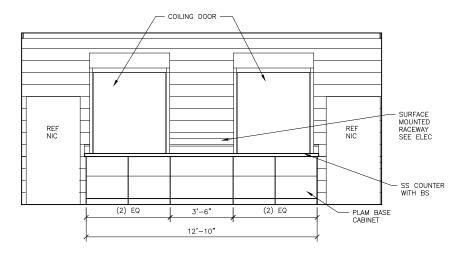

Jensen Yorba Lott

522 West 10th Street Juneau, Alaska 99801 phone 907-586-1070 fax 907-586-3959 jensenyorbalott.com

City & Borough of Juneau
CBJ PARKS RESTROOM AND
CONCESSIONS IMPROVEMENTS
Juneau, Alaska
CBJ Project NO. E16-165

REVISIONS

.
.
.
.
.
.

SHEET TITLE
INTERIOR
ELEVATIONS
DIMOND PARK

DATE: March 16, 2016 FILE: 15023

CONCESSIONS

CONCESSIONS

CONCESSIONS

Jensen Yorba Lott Inc.