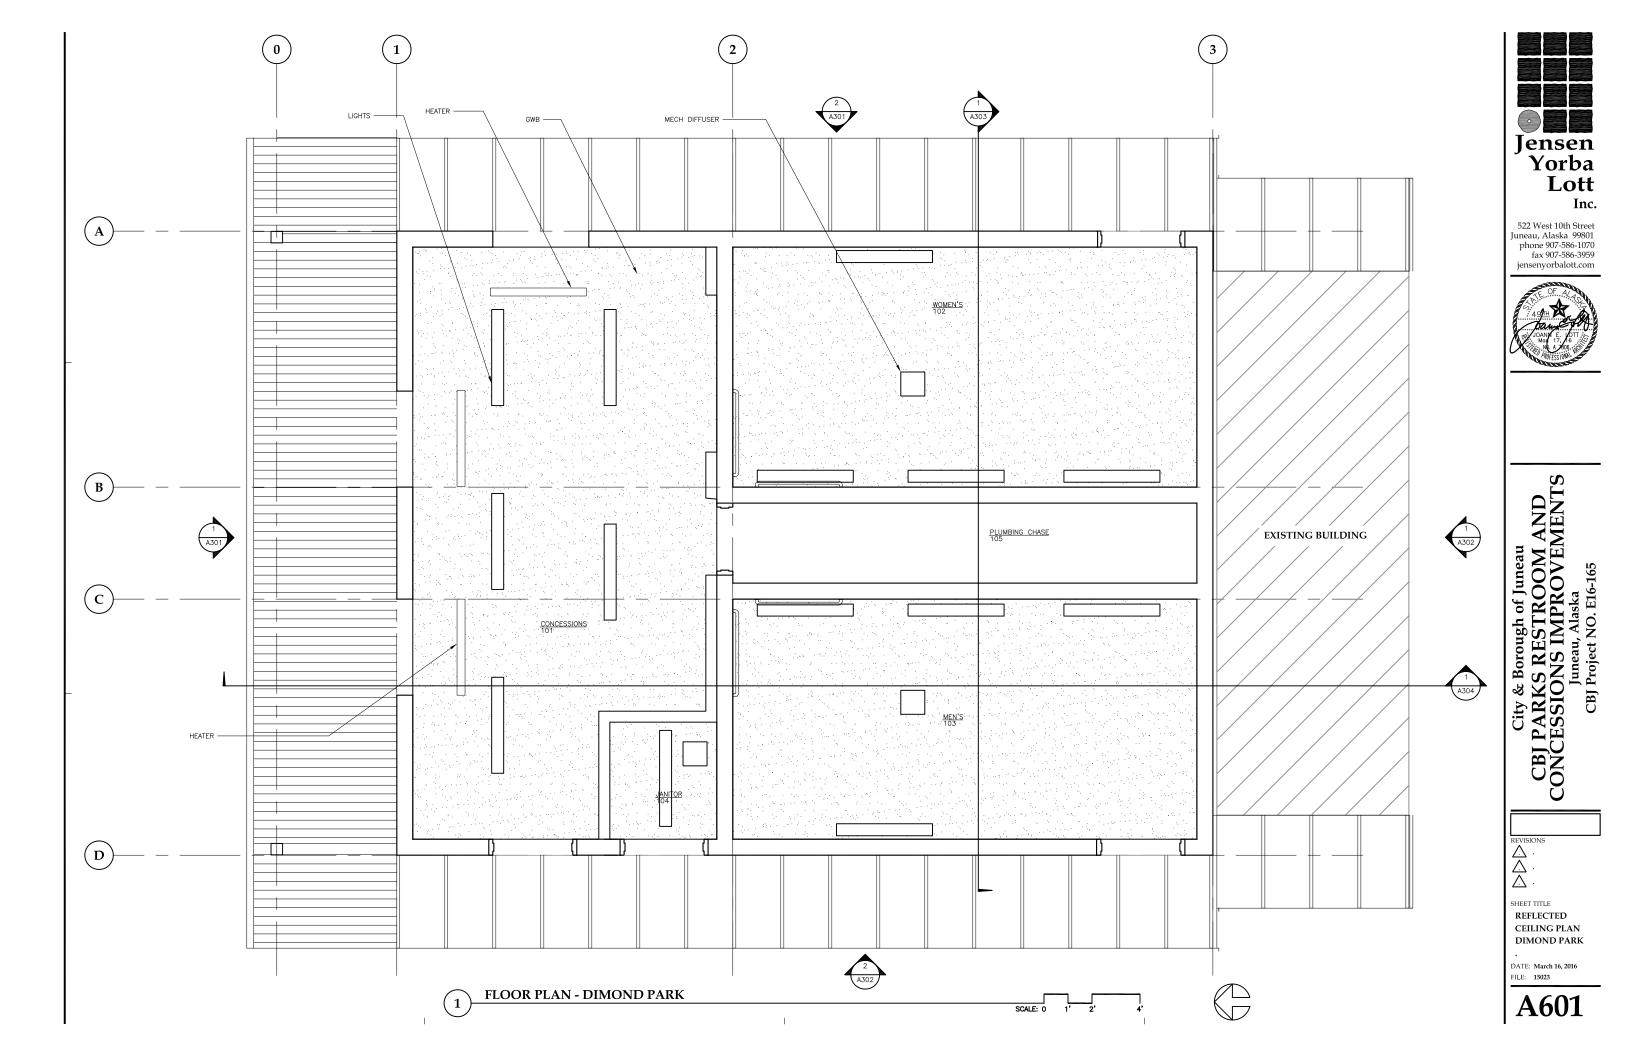

# City & Borough of Juneau CBJ PARKS RESTROOM AND CONCESSIONS IMPROVEMENTS Juneau, Alaska CBJ Project NO. E16-165

REVISIONS

.
.
.
.

SHEET TITLE REFLECTED CEILING PLAN-MELVIN PARK

DATE: March 16, 2016 FILE: 15023