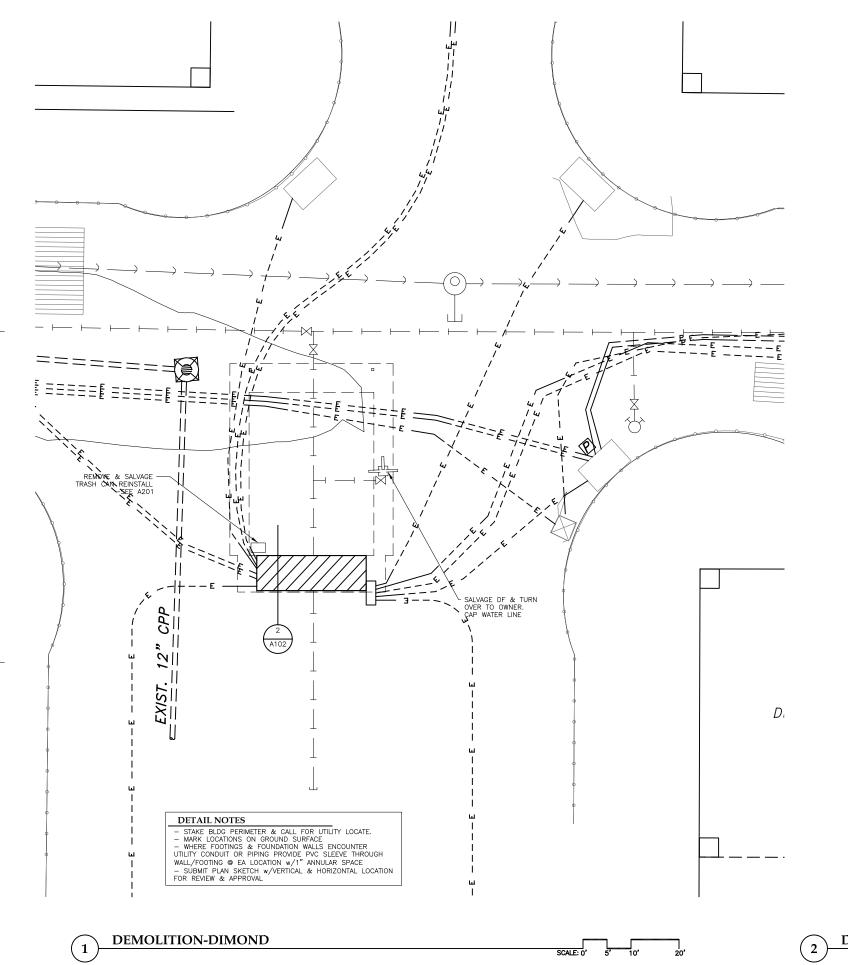

DATE: March 16, 2016 FILE: 15023

Jensen Yorba Lott

> 522 West 10th Street Juneau, Alaska 99801 phone 907-586-1070 fax 907-586-3959 jensenyorbalott.com

CBJ PARKS RESTROOM AND CONCESSIONS IMPROVEMENTS

REVISIONS

SHEET TITLE

DEMOLITION DIMOND PARK

DATE: March 16, 2016

SCALE: 0

FILE: 15023

**DEMOLITION-DIMOND** 