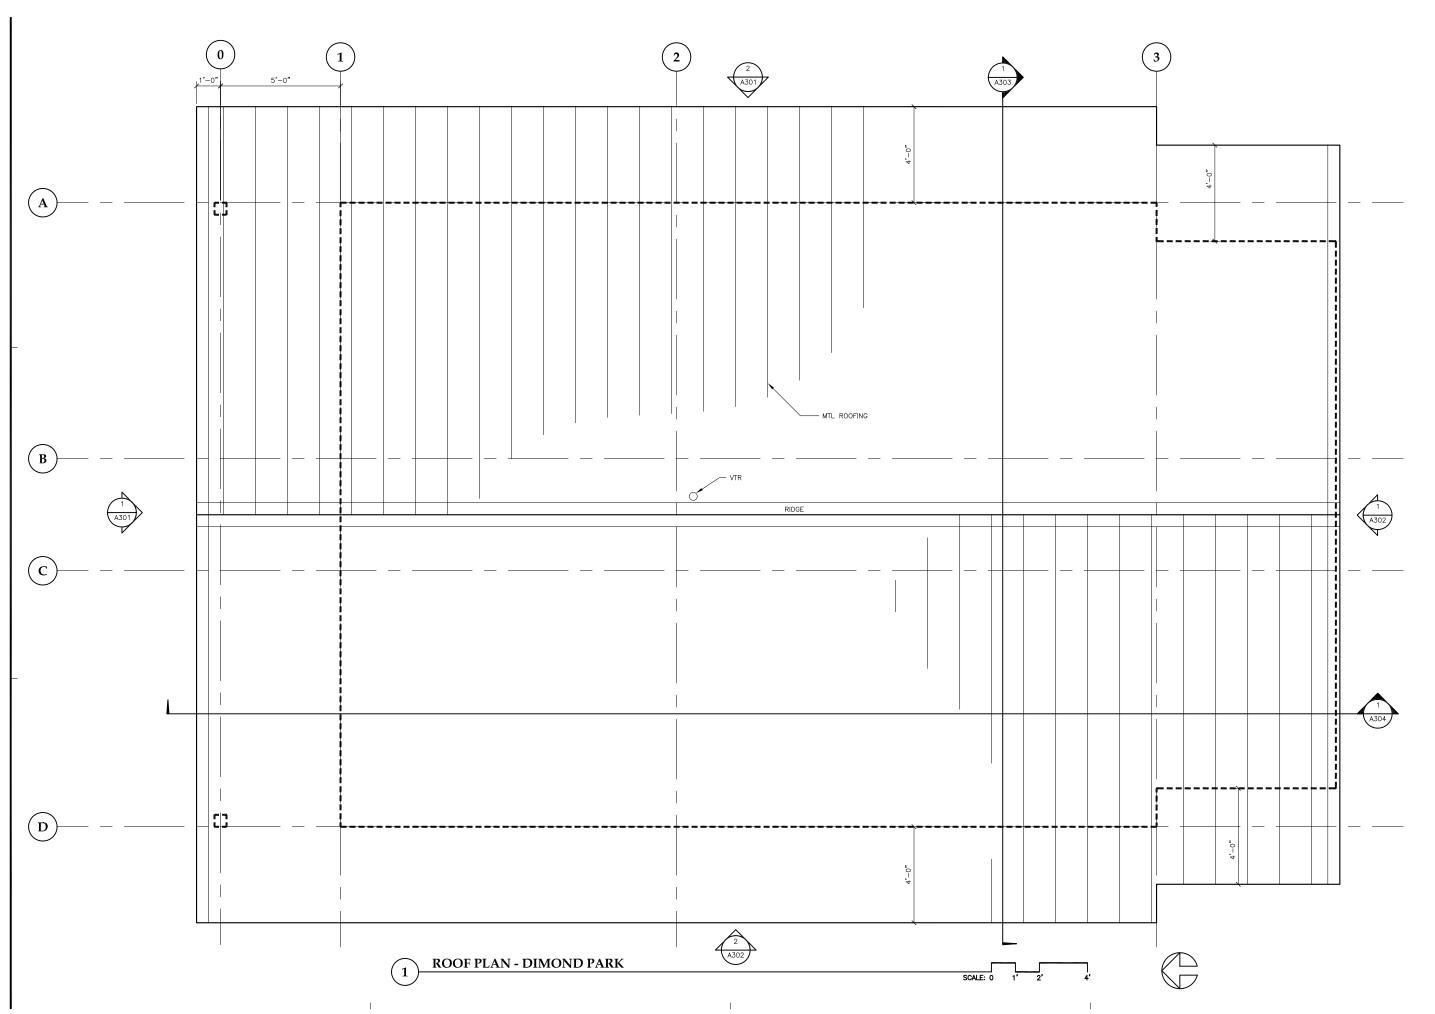

## City & Borough of Juneau CBJ PARKS RESTROOM AND CONCESSIONS IMPROVEMENTS Juneau, Alaska CBJ Project NO. E16-165

REVISIONS

.
.

SHEET TITLE ROOF PLAN -MELVIN PARK

SCALE: 0

522 West 10th Street Juneau, Alaska 99801 phone 907-586-1070 fax 907-586-3959 jensenyorbalott.com