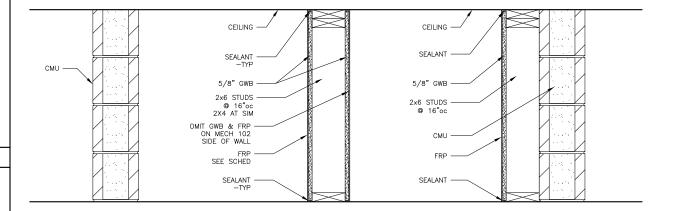

### PARTITION SCHEDULE

### **CMU WALL** A1 TYP UON

EXTERIOR CMU FACE AS INDICATED, SEALED. INTERIOR SMOOTH FACE CMU PAINTED.

- A2 SMOOTH FACE CMU BOTH SIDES, PAINTED BOTH SIDES.
- A3 SMOOTH FACE CMU BOTH SIDES, PAINTED TOILET ROOM SIDE.

### WD STUD WALL