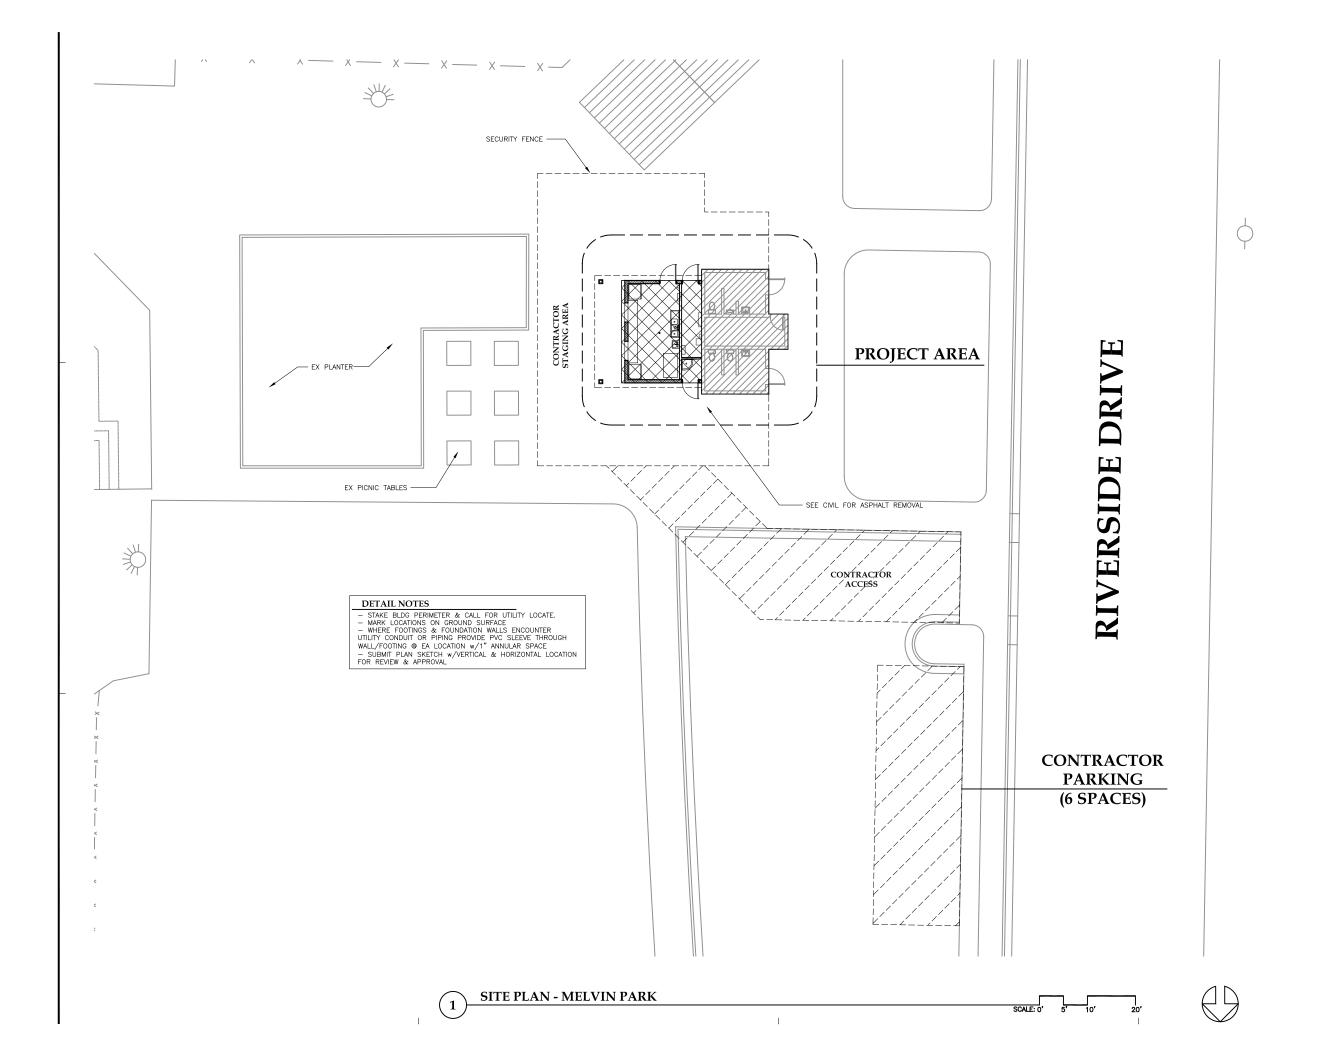

### CBJ PARKS RESTROOM AND CONCESSIONS IMPROVEMENTS Juneau, Alaska CBJ Project NO. E16-165

REVISIONS

.
.
.

SHEET TITLE SITE PLAN -MELVIN PARK

City & Borough of Juneau
CBJ PARKS RESTROOM AND
CONCESSIONS IMPROVEMENTS
Juneau, Alaska
CBJ Project NO. E16-165