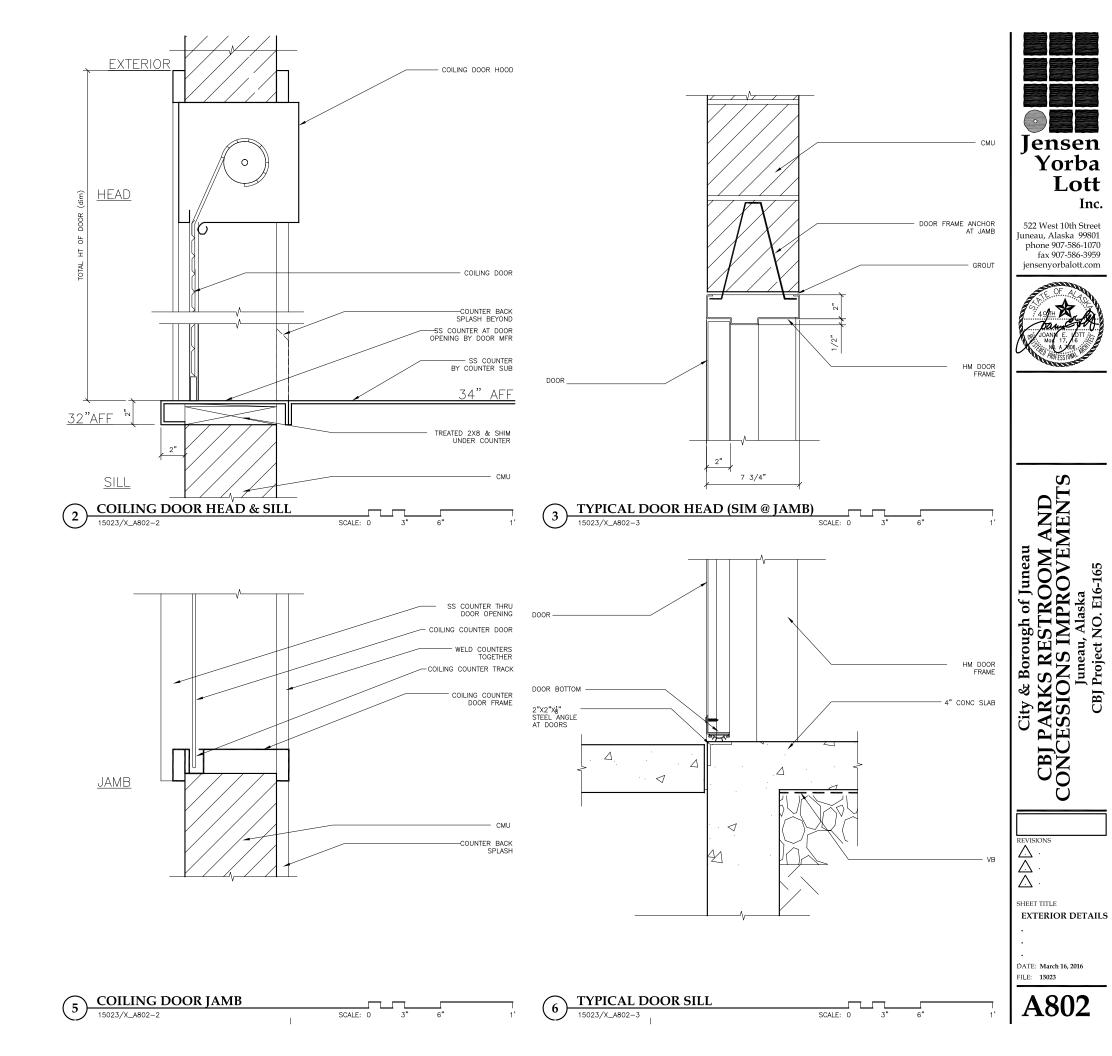

### **DIMOND PARK SEE A201**

| OP  | OPENING |      | DOG             | OR   | FR/  | ME  | GLASS | SIGNA | GE    | RATING       | DETAILS |        |        |        | REMARKS |  |
|-----|---------|------|-----------------|------|------|-----|-------|-------|-------|--------------|---------|--------|--------|--------|---------|--|
| No. | ٦       | Туре | Size WxH        | Mat. | Fin. | Mat | Fin.  |       | Text  | (See 1/A002) |         | Head   | Jamb   | Sill   |         |  |
| 101 | Α /     | A    | 3'-0"X7'-2"     | НМ   | PT   | НМ  | PT    |       | CONCE | SSIONS       |         | 3/A802 | 3/A802 | 6/A802 | 1       |  |
| 101 | ВЕ      | В    | 3'-8 1/4"X4'-6" | G۷   | PF   | G۷  | PF    |       |       |              |         | 2/A802 | 5/A802 | 2/A802 | 4       |  |
| 101 | C E     | 3    | 3'-8 1/4"X4'-6" | G۷   | PF   | G۷  | PF    |       |       |              |         | 2/A802 | 5/A802 | 2/A802 | 4       |  |
| 101 | D E     | 3    | 3'-8 1/4"X4'-6" | G۷   | PF   | G۷  | PF    |       |       |              |         | 2/A802 | 5/A802 | 2/A802 | 4       |  |
| 102 | ! /     | A    | 3'-0"X7'-2"     | НМ   | PT   | НМ  | PT    |       | WOME  | N'S          |         | 3/A802 | 3/A802 | 6/A802 | 2       |  |
| 103 | . /     | A    | 3'-0"X7'-2"     | НМ   | PT   | НМ  | PT    |       | MEN'S |              |         | 3/A802 | 3/A802 | 6/A802 | 2       |  |
| 104 | . /     | A    | 3'-0"X7'-2"     | НМ   | PT   | НМ  | PT    |       |       |              |         | 3/A802 | 3/A802 | 6/A802 | 1       |  |
| 105 | . /     | A    | 2'-8"X7'-2"     | НМ   | PT   | НМ  | PT    |       |       |              |         | 3/A802 | 3/A802 |        | 3       |  |
|     |         |      |                 |      |      |     |       |       |       |              |         |        |        |        |         |  |

GV

ABBREVIATIONS: GALVANIZED HEIGHT HOLLOW METAL НМ HW HARDWARE PT PAINT PRE-FINISHED ST STAIN WIDE

### **MELVIN PARK SEE A210**

| OP  | PENIN | G    |                 | DO  | OR   | FR/  | λME  | GLASS | SIGNAGE           | RATING | DETAILS |        |        | HW | REMARKS |
|-----|-------|------|-----------------|-----|------|------|------|-------|-------------------|--------|---------|--------|--------|----|---------|
| No  |       | Type | Size WxH        | Mat | Fin. | Mat  | Fin. |       | Text (See 1/A002) |        | Head    | Jamb   | Sill   |    |         |
| 101 | 1A    | Α    | 3'-0"X7'-2"     | НМ  | PT   | НМ   | PT   |       | CONCESSIONS       |        | 3/A802  | 3/A802 | 6/A802 | 1  |         |
| 101 | 1B    | В    | 3'-8 1/4"X4'-6" | G۷  | PF   | G۷   | PF   |       |                   |        | 2/A802  | 5/A802 | 2/A802 | 4  |         |
| 101 | 1C    | В    | 3'-8 1/4"X4'-6" | G۷  | PF   | G۷   | PF   |       |                   |        | 2/A802  | 5/A802 | 2/A802 | 4  |         |
|     |       |      |                 |     |      |      |      |       |                   |        |         |        |        |    |         |
| 102 | 2     | Α    | 3'-0"X7'-2"     | НМ  | PT   | НМ   | PT   |       | WOMEN'S           |        | 3/A802  | 3/A802 | 6/A802 | 2  |         |
| 103 | 3     | Α    | 3'-0"X7'-2"     | НМ  | PT   | НМ   | PT   |       | MEN'S             |        | 3/A802  | 3/A802 | 6/A802 | 2  |         |
|     |       |      |                 |     |      |      |      |       |                   |        |         |        |        |    |         |
|     |       |      |                 |     |      |      |      |       |                   |        |         |        |        |    |         |
| ٠ ட |       |      |                 |     |      | ldot |      |       |                   |        |         |        |        |    |         |

### City & Borough of Juneau CBJ PARKS RESTROOM AND ONCESSIONS IMPROVEMENTS Juneau, Alaska CBJ Project NO. E16-165

REVISIONS

...
...
...
...
SHEET TITLE
EXTERIOR DETAILS
...

DATE: March 16, 2016 FILE: 15023