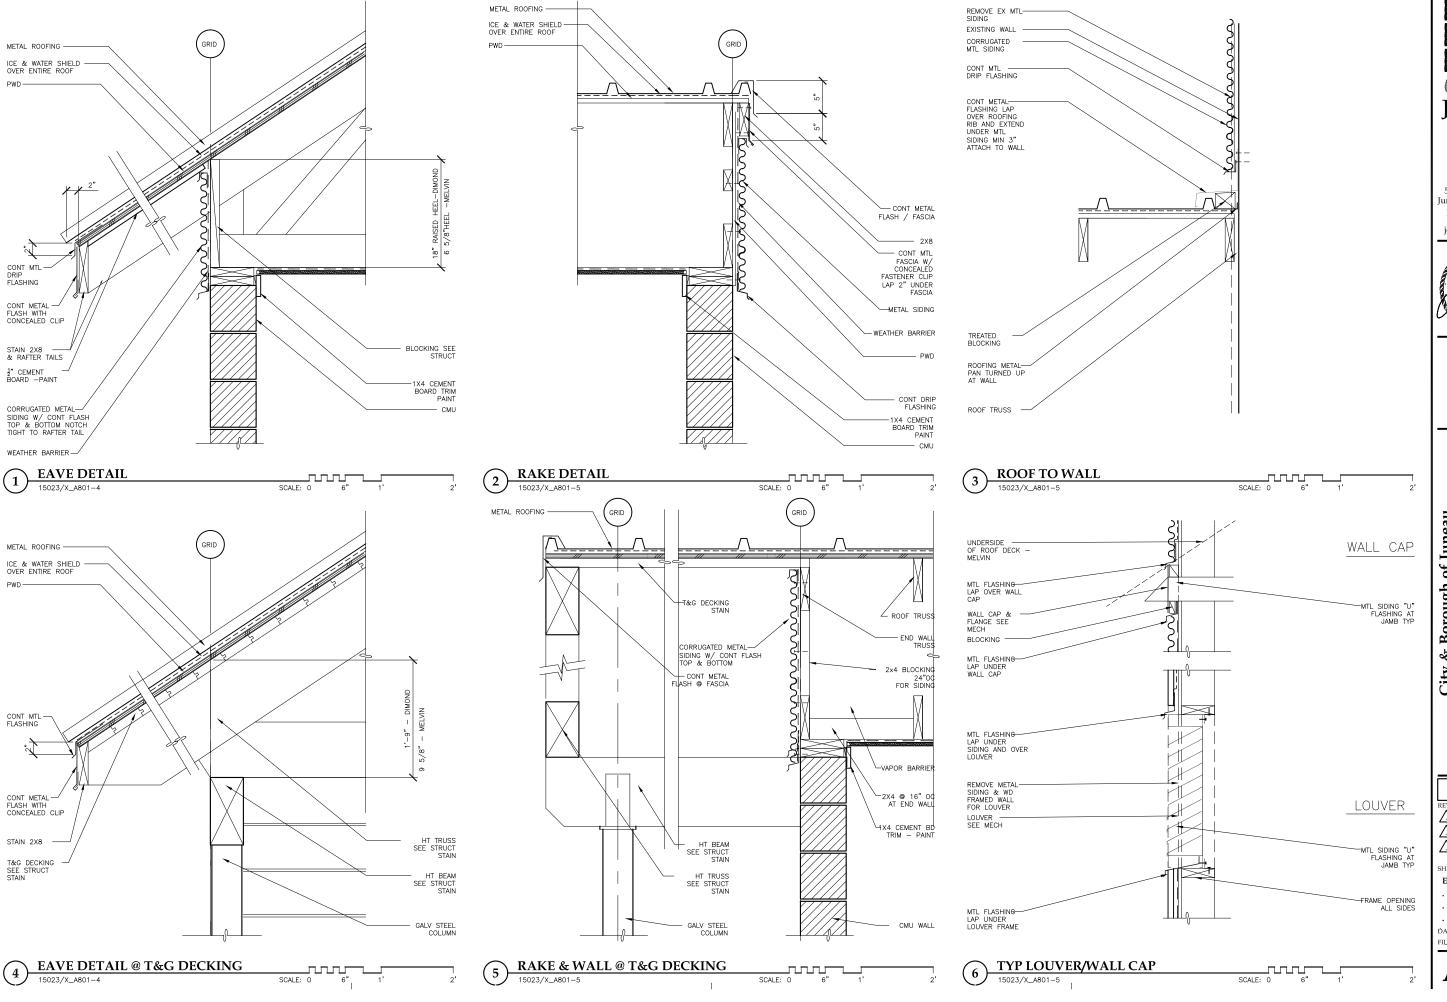

### City & Borough of Juneau CBJ PARKS RESTROOM AND ONCESSIONS IMPROVEMENTS Juneau, Alaska CBJ Project NO. E16-165

REVISIONS

...
...
...
...
SHEET TITLE
EXTERIOR DETAILS
...

DATE: March 16, 2016 FILE: 15023