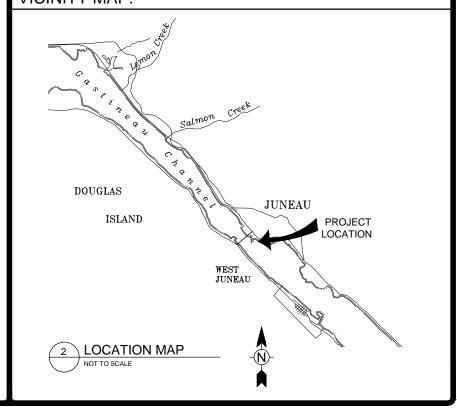

## **VICINITY MAP:**

## PROJECT DESCRIPTION / NOTES:

THE PROJECT CONSISTS OF BRIDGE PARK LOCATED ALONG GASTINEAU CHANNEL BETWEEN 8TH AND 9TH STREETS, AND AN EXTENSION OF THE DOWNTOWN JUNEAU SEAWALK FROM THE PARK TO GOLD CREEK. THE PARK INCLUDES A SMALL ACTIVE RECREATION ZONE, A WATER VIEWING PLAZA, WHALE SCULPTURE AND WATER FEATURE, AND A BUS DROP OFF AND VEHICLE PARKING AREA. THE SEAWALK INCLUDES APPROXIMATELY 1000 LF OF PILE-SUPPORTED WALKWAY WITH A 16-FT NOMINAL WIDTH VARYING IN DECK ELEVATION FROM +25 TO +29 ABOVE MILLW. THE SEAWALK ALSO INCLUDES APPROXIMATELY 350 LF OF AT-GRADE BOARDWALK ACROSS AN AREA OF INTERTIDAL FILL CONSTRUCTED TO INCREASE HABITAT