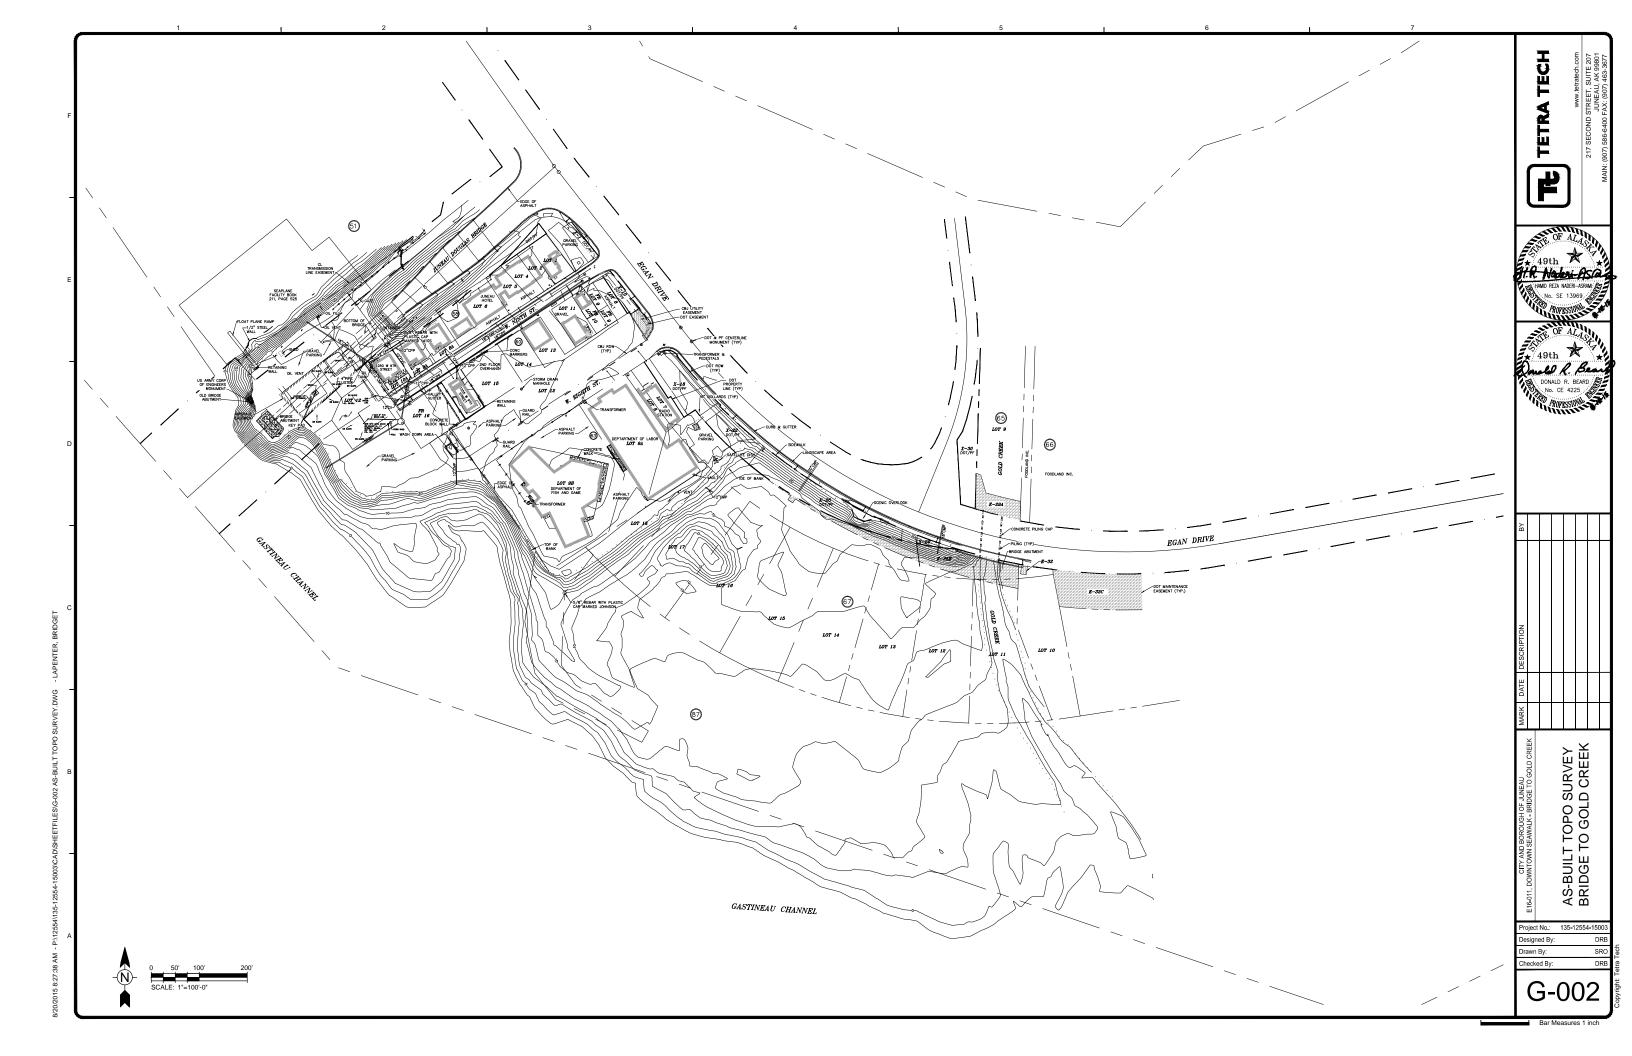

## PROJECT DESCRIPTION / NOTES:

THE PROJECT CONSISTS OF BRIDGE PARK LOCATED ALONG GASTINEAU CHANNEL BETWEEN 8TH AND 9TH STREETS, AND AN EXTENSION OF THE DOWNTOWN JUNEAU SEAWALK FROM THE PARK TO GOLD CREEK. THE PARK INCLUDES A SMALL ACTIVE RECREATION ZONE, A WATER VIEWING PLAZA, WHALE SCULPTURE AND WATER FEATURE, AND A BUS DROP OFF AND VEHICLE PARKING AREA. THE SEAWALK INCLUDES APPROXIMATELY 1000 LF OF PILE-SUPPORTED WALKWAY WITH A 16-FT NOMINAL WIDTH VARYING IN DECK ELEVATION FROM +25 TO +29 ABOVE MILLW. THE SEAWALK ALSO INCLUDES APPROXIMATELY 350 LF OF AT-GRADE BOARDWALK ACROSS AN AREA OF INTERTIDAL FILL CONSTRUCTED TO INCREASE HABITAT