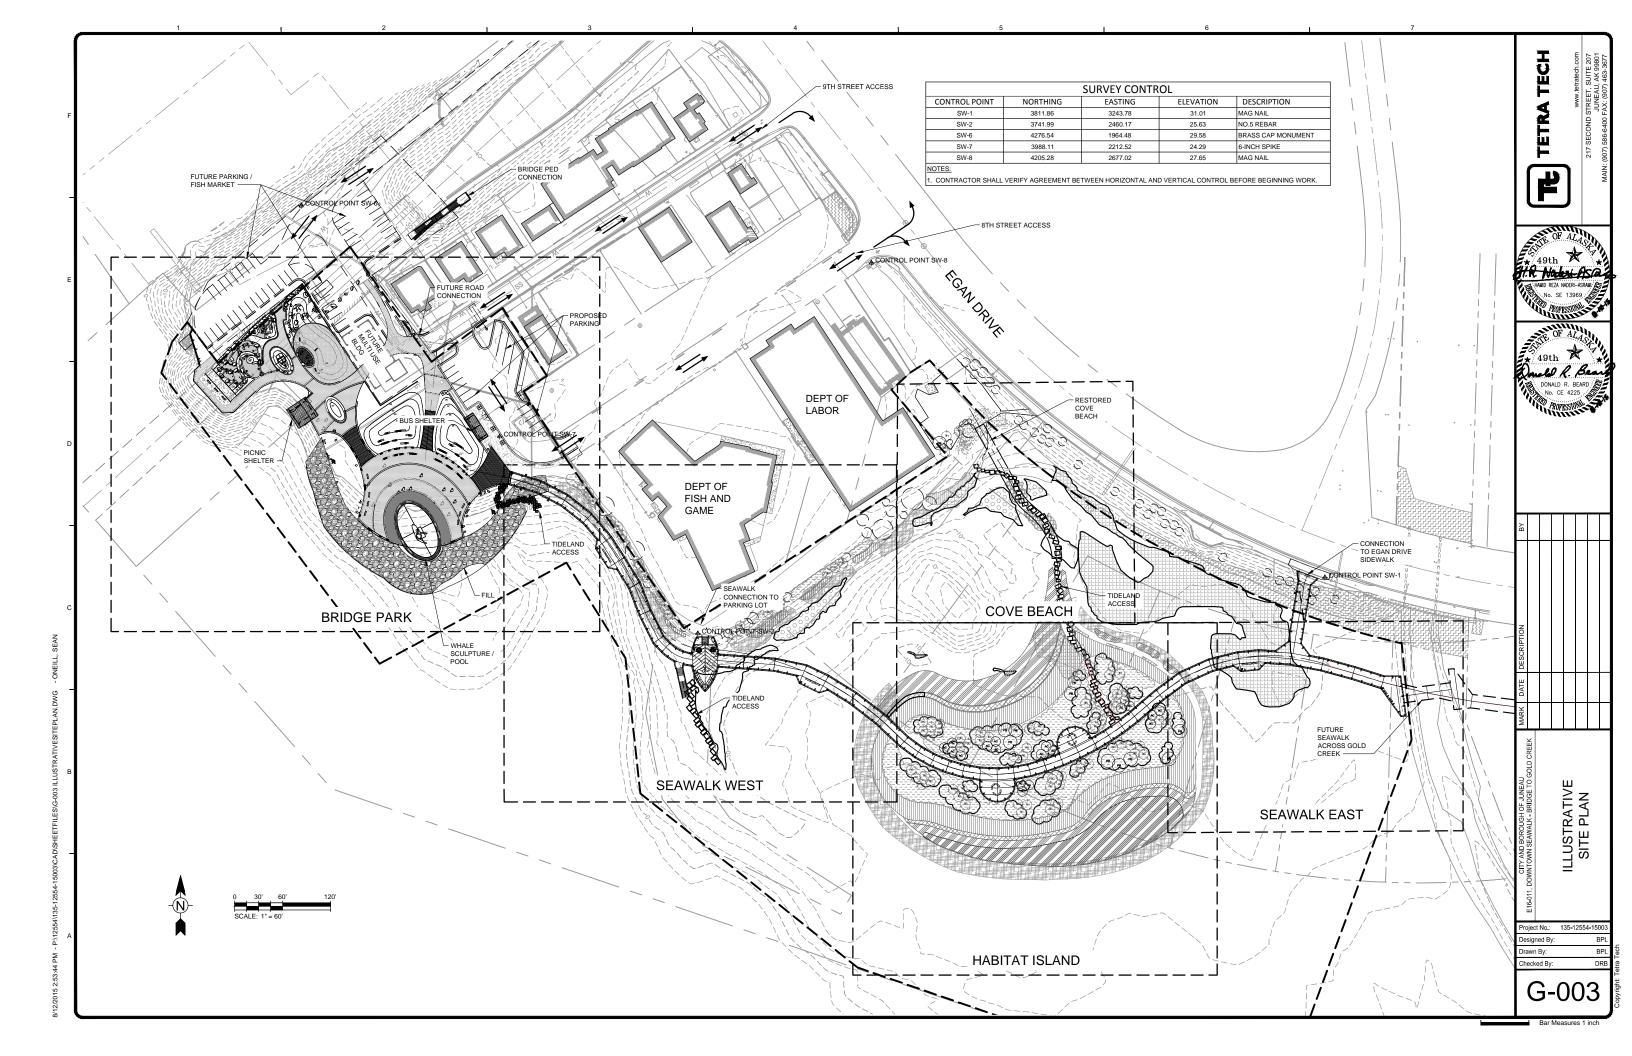

## PROJECT DESCRIPTION / NOTES:

THE PROJECT CONSISTS OF BRIDGE PARK LOCATED ALONG GASTINEAU CHANNEL BETWEEN 8TH AND 9TH STREETS, AND AN EXTENSION OF THE DOWNTOWN JUNEAU SEAWALK FROM THE PARK TO GOLD CREEK. THE PARK INCLUDES A SMALL ACTIVE RECREATION ZONE, A WATER VIEWING PLAZA, WHALE SCULPTURE AND WATER FEATURE, AND A BUS DROP OFF AND VEHICLE PARKING AREA. THE SEAWALK INCLUDES APPROXIMATELY 1000 LF OF PILE-SUPPORTED WALKWAY WITH A 16-FT NOMINAL WIDTH VARYING IN DECK ELEVATION FROM +25 TO +29 ABOVE MILLW. THE SEAWALK ALSO INCLUDES APPROXIMATELY 350 LF OF AT-GRADE BOARDWALK ACROSS AN AREA OF INTERTIDAL FILL CONSTRUCTED TO INCREASE HABITAT