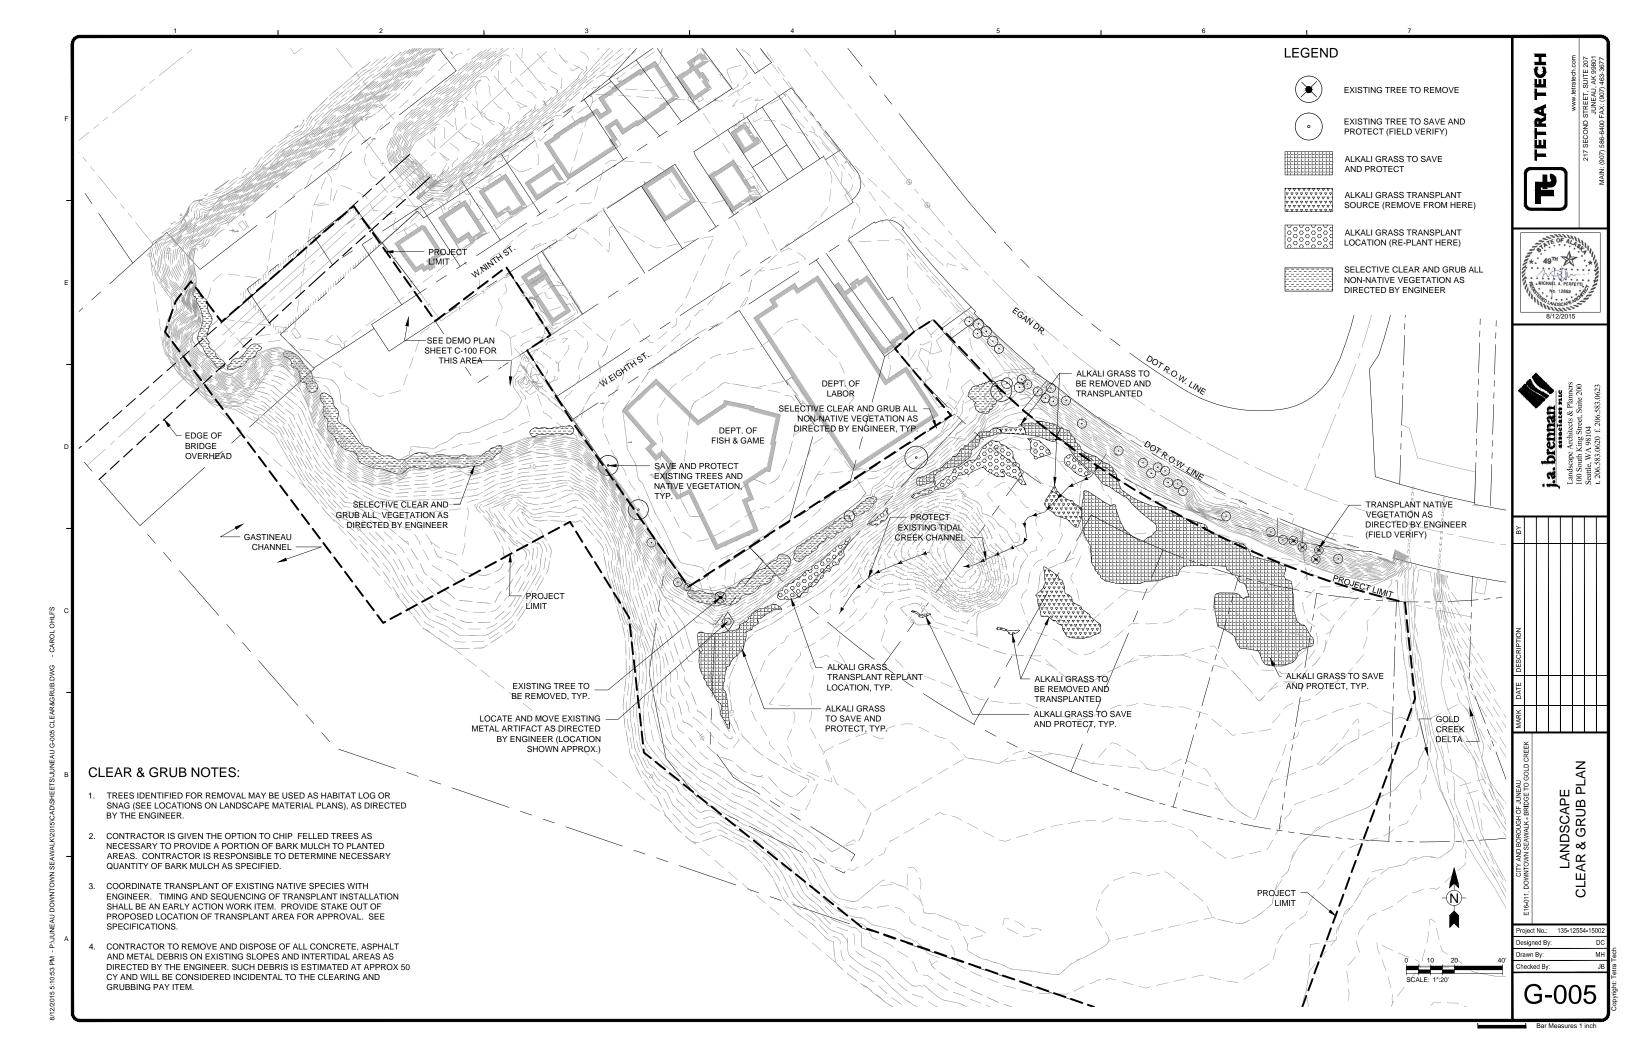

| LANDSCAPE DETAIL PLAN - PARK PLAZA AREA                                                                                                                                                                                                                                                                                                                                | AROHITECTORAL                                                                                                                                                                                                                                                                                                                                                                                                                                                                                |
|------------------------------------------------------------------------------------------------------------------------------------------------------------------------------------------------------------------------------------------------------------------------------------------------------------------------------------------------------------------------|----------------------------------------------------------------------------------------------------------------------------------------------------------------------------------------------------------------------------------------------------------------------------------------------------------------------------------------------------------------------------------------------------------------------------------------------------------------------------------------------|
| LANDSCAPE SECTIONS - BRIDGE PARK LANDSCAPE SECTIONS - BRIDGE PARK LANDSCAPE SECTIONS - BRIDGE PARK LANDSCAPE MATERIALS DETAILS LANDSCAPE MATERIALS DETAILS - UNDERSEA GARDEN LANDSCAPE MATERIALS DETAILS - PLAZA - WOOD DECKING LANDSCAPE MATERIALS DETAILS - PLAZA - WOOD DECKING LANDSCAPE MATERIALS DETAILS LANDSCAPE MATERIALS DETAILS LANDSCAPE MATERIALS DETAILS | A-201 ENLARGED SITE PLAN - SEAWALK WEST A-202 ENLARGED SITE PLAN - SEAWALK WEST A-203 ENLARGED SITE PLAN - HABITAT ISLAND A-204 ENLARGED SITE PLAN - SEAWALK EAST A-205 ENLARGED SITE PLAN - SEAWALK EAST A-206 ENLARGED SITE PLAN - SEAWALK WEST AND EAST A-207 ENLARGED SITE PLAN - SEAWALK EAST A-208 ENLARGED SITE PLAN - SEAWALK EAST A-209 STALR SECTION - SEAWALK WEST A-232 BOAT PLAN AND SECTION - SEAWALK WEST A-251 BOAT DETAILS - SEAWALK WEST A-252 BOAT DETAILS - SEAWALK WEST |
| FOUNDATION PLAN - BRIDGE PARK SCULPTURE AND POOL<br>TOP PLAN - BRIDGE PARK SCULPTURE AND POOL                                                                                                                                                                                                                                                                          | ELECTRICAL                                                                                                                                                                                                                                                                                                                                                                                                                                                                                   |