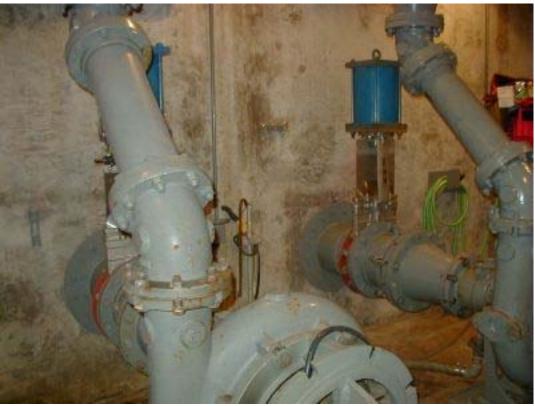

Outer Drive – Influent Slide Gate, Pipe Flange

Outer Drive - Influent Slide Gate, Right Side

Outer Drive – Pump Suction Pipe

Outer Drive – Pump Suction Pipe Wet Well Penetration

Outer Drive - Pump Suction Pipes