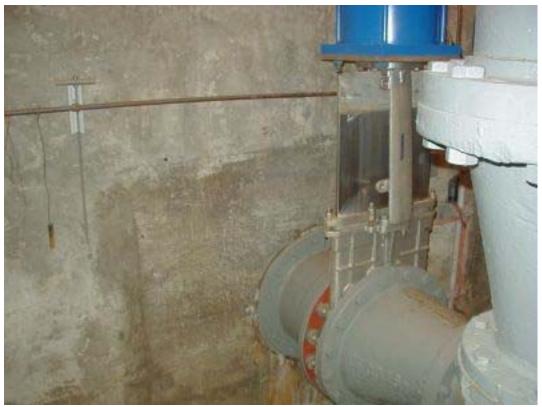

## Pump Station Repair Photos Outer Drive and West Juneau Pump Station Repair Contract Number: E11-029

**Outer Drive - Influent Slide Gate Installation** 

Outer Drive - Influent Slide Gate, Leaf

Outer Drive - Influent Slide Gate, Left Side

Outer Drive – Wet Well Pump Intake

West Juneau – Influent Slide Gate Installation Gate

West Juneau - Influent Slide Gate Leaf

West Juneau – Pump Suction Pipes

West Juneau – Pumps and Suction Pipes

West Juneau – Wet Well Pump Intake