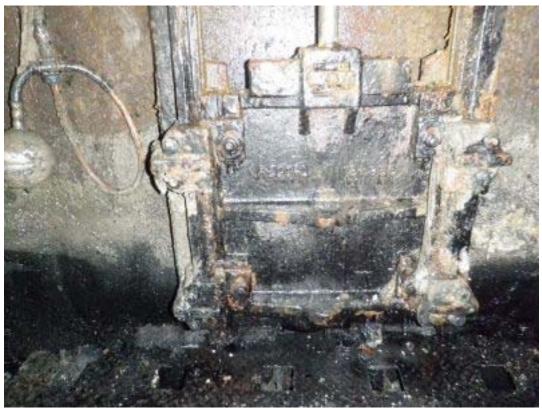

## Pump Station Repair Photos Outer Drive and West Juneau Pump Station Repair Contract Number: E11-029

**Outer Drive - Influent Slide Gate Installation** 

Outer Drive - Influent Slide Gate, Leaf

Outer Drive - Influent Slide Gate, Left Side