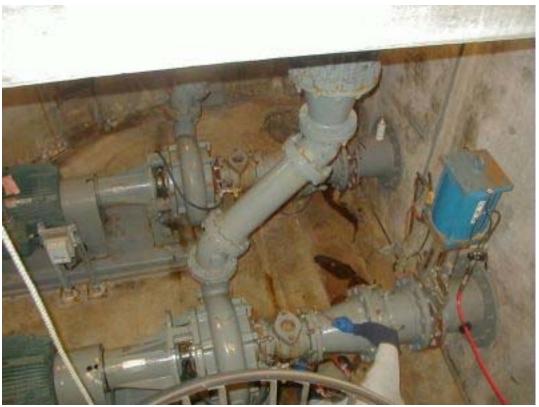

Outer Drive – Influent Slide Gate, Pipe Flange

Outer Drive - Influent Slide Gate, Right Side

Outer Drive – Pump Suction Pipe

Outer Drive – Pump Suction Pipe Wet Well Penetration

Outer Drive - Pump Suction Pipes