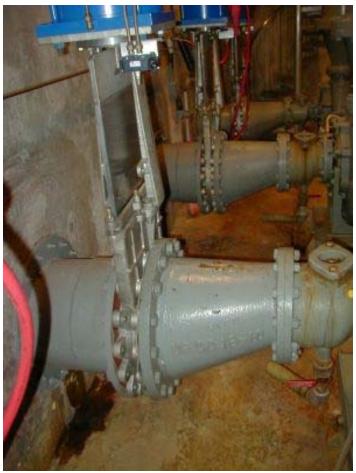

## Pump Station Repair Photos Outer Drive and West Juneau Pump Station Repair Contract Number: E11-029

**Outer Drive - Influent Slide Gate Installation** 

Outer Drive - Influent Slide Gate, Leaf

Outer Drive - Influent Slide Gate, Left Side

Outer Drive – Wet Well Pump Intake

West Juneau – Influent Slide Gate Installation Gate

West Juneau - Influent Slide Gate Leaf

West Juneau – Pump Suction Pipes

West Juneau – Pumps and Suction Pipes

West Juneau – Wet Well Pump Intake