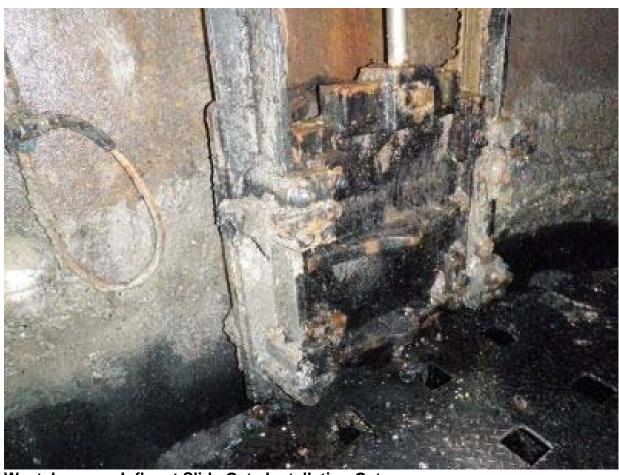

## Pump Station Repair Photos Outer Drive and West Juneau Pump Station Repair Contract Number: E11-029

**Outer Drive - Influent Slide Gate Installation** 

Outer Drive - Influent Slide Gate, Leaf

Outer Drive - Influent Slide Gate, Left Side