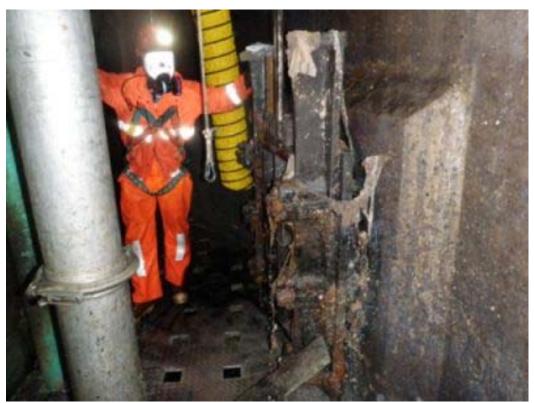

## Pump Station Repair Photos Outer Drive and West Juneau Pump Station Repair Contract Number: E11-029

**Outer Drive - Influent Slide Gate Installation** 

Outer Drive - Influent Slide Gate, Leaf

Outer Drive - Influent Slide Gate, Left Side