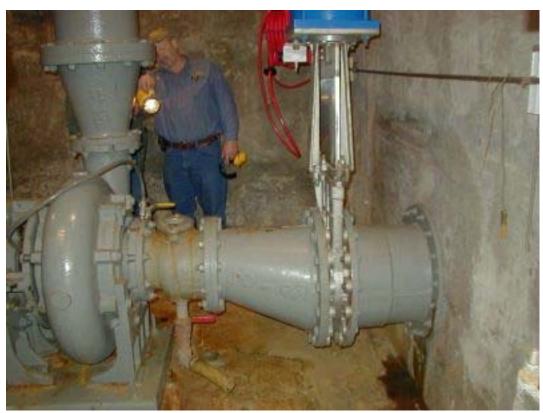

Outer Drive – Influent Slide Gate, Pipe Flange

Outer Drive - Influent Slide Gate, Right Side

Outer Drive – Pump Suction Pipe

Outer Drive – Pump Suction Pipe Wet Well Penetration

Outer Drive - Pump Suction Pipes

Outer Drive – Wet Well Pump Intake

West Juneau – Influent Slide Gate Installation Gate

West Juneau - Influent Slide Gate Leaf

West Juneau – Pump Suction Pipes

West Juneau – Pumps and Suction Pipes

West Juneau – Wet Well Pump Intake