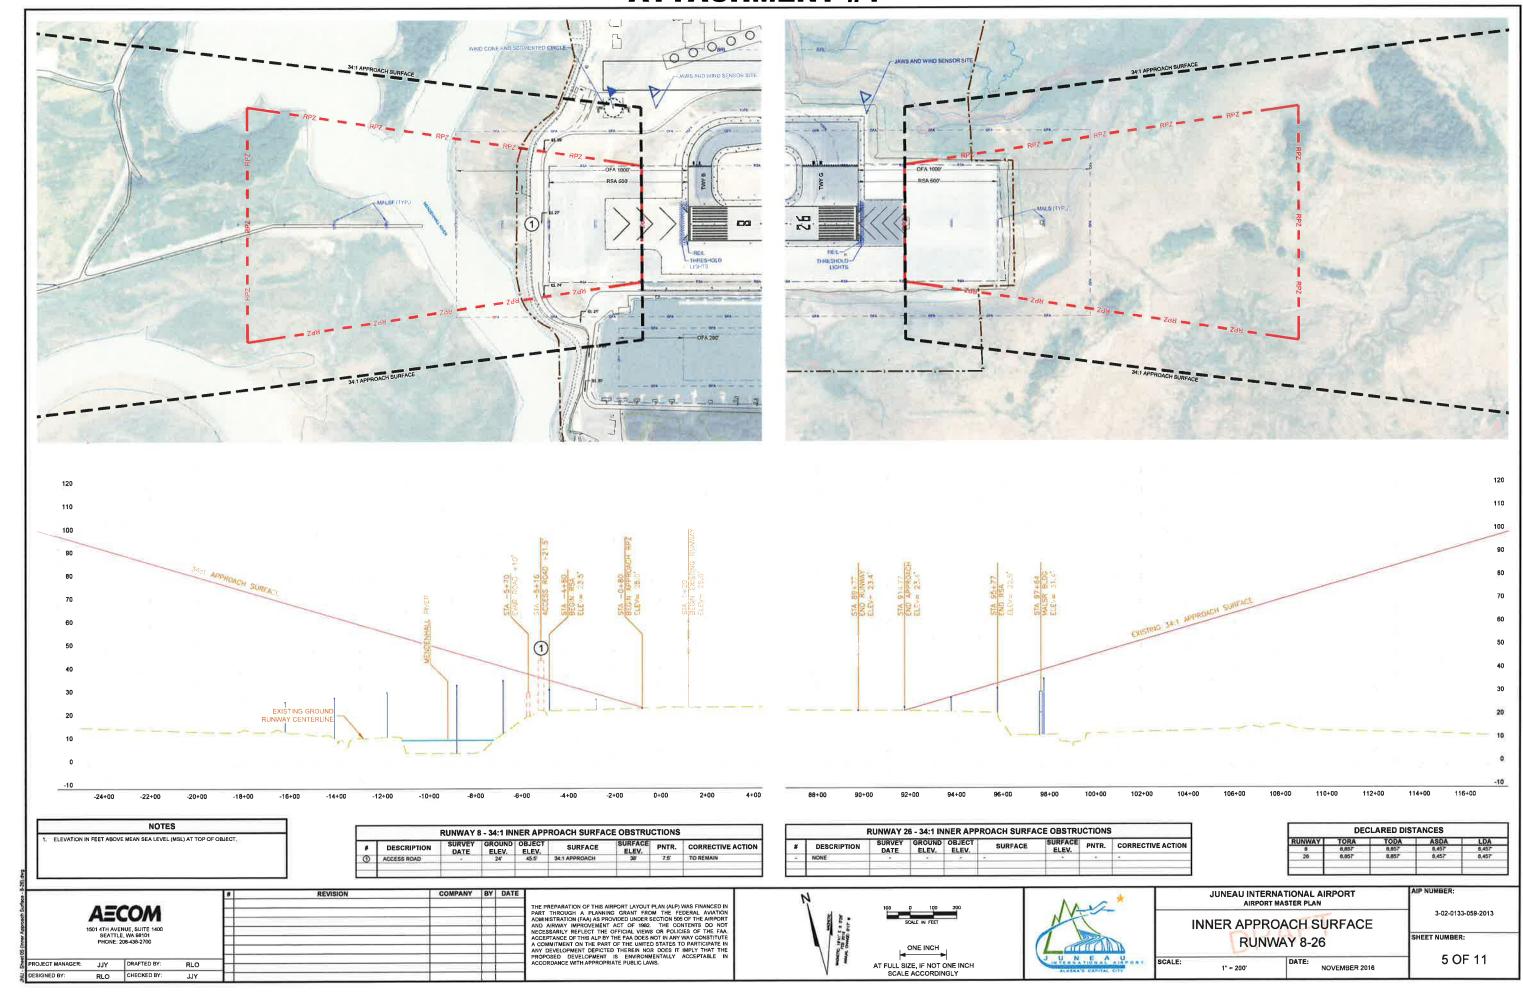

#### SHEET INDEX

SHEET 1 OF 11: TITLE SHEET SHEET 2 OF 11: DATA SHEET

SHEET 3 OF 11: EXISTING AIRPORT LAYOUT PLAN SHEET 4 OF 11: AIRSPACE PLAN - RUNWAY 8-26

SHEET 5 OF 11: INNER APPROACH SURFACE, RUNWAY 8-26 SHEET 6 OF 11: INNER APPROACH SURFACE, RUNWAY 8W-26W