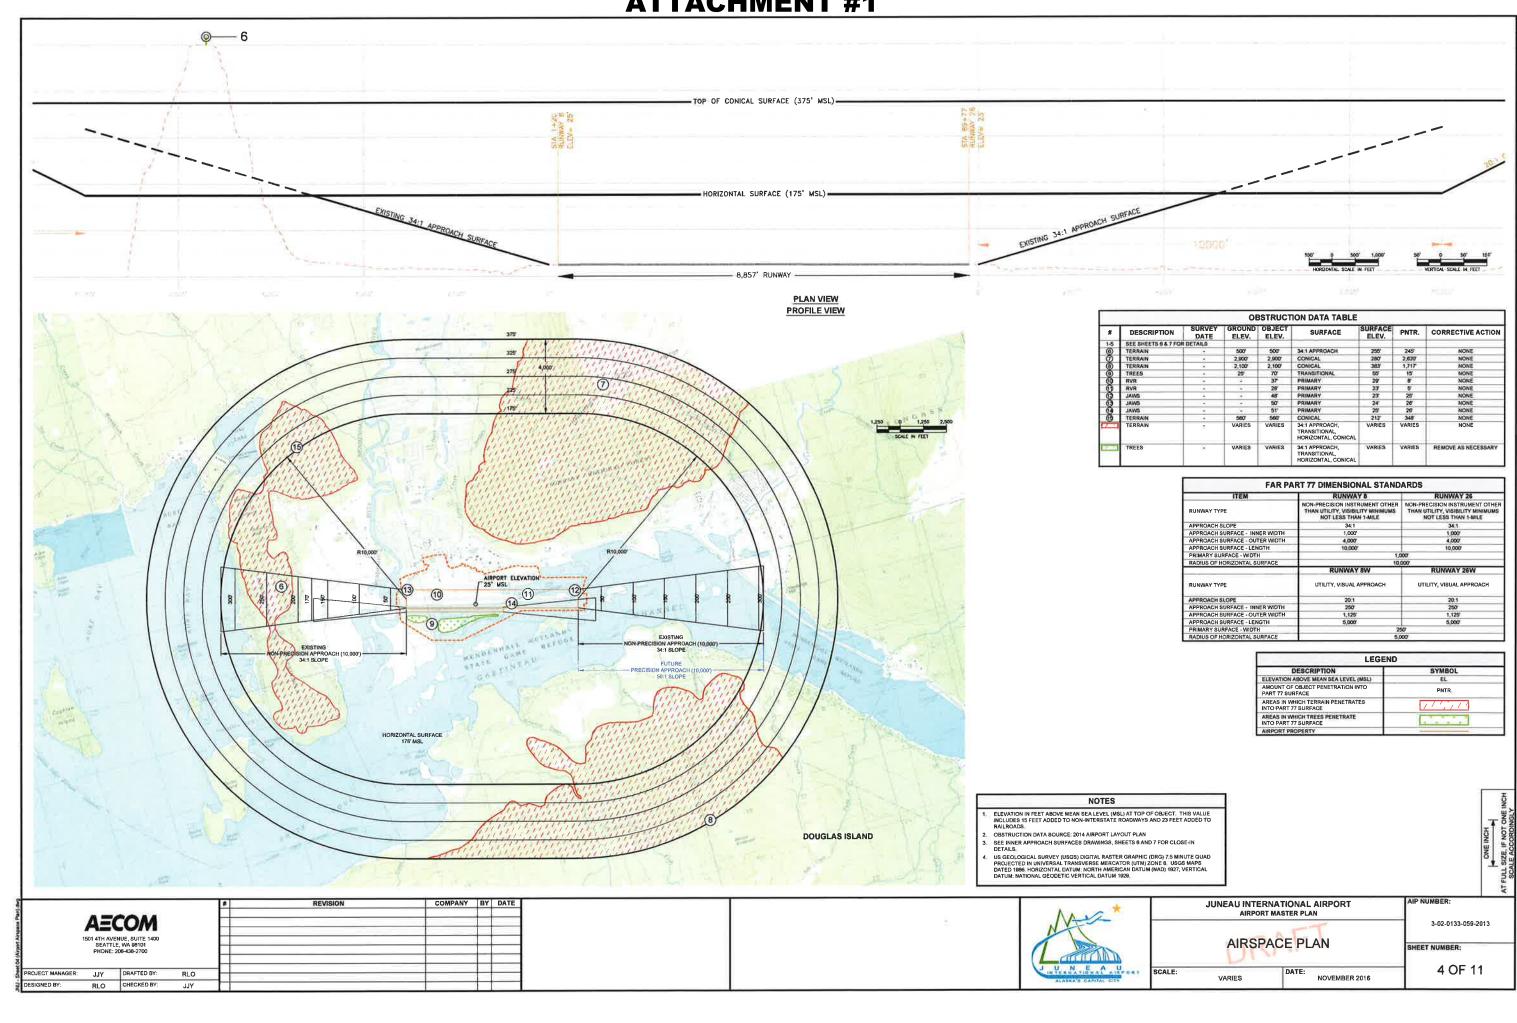

#### SHEET INDEX

SHEET 1 OF 11: TITLE SHEET SHEET 2 OF 11: DATA SHEET

SHEET 3 OF 11: EXISTING AIRPORT LAYOUT PLAN SHEET 4 OF 11: AIRSPACE PLAN - RUNWAY 8-26

SHEET 5 OF 11: INNER APPROACH SURFACE, RUNWAY 8-26 SHEET 6 OF 11: INNER APPROACH SURFACE, RUNWAY 8W-26W

|      |                   | MODIFICATION TO STA | NDARDS      |  |
|------|-------------------|---------------------|-------------|--|
| DATE | AIRSPACE CASE NO. | STANDARD MODIFIED   | DESCRIPTION |  |
| 2    | .7                | RUMWAY 8-26 OFA     | 3           |  |
|      |                   | -                   |             |  |
| - 2  | 12                | 1.e                 | -           |  |
| -    |                   | 72                  | 1 -         |  |
| -    |                   |                     |             |  |

| NON-STANDA                                        | RD CONDITIONS |          |          |
|---------------------------------------------------|---------------|----------|----------|
| IYEM                                              | STANDARD      | EXISTING | ULTIMATE |
| RUNWAY B SAFETY AREA (RSA) LENGTH BEYOND RWY END  | 1,000′        | 600      | * 1,000  |
| RUNWAY 26 SAFETY AREA (RSA) LENGTH BEYOND RWY END | 1,000         | 600      | * 1,000  |
|                                                   |               |          |          |
|                                                   |               | - 4      | - 54     |
|                                                   |               |          |          |

|                                          |                            | RUNV                 | VAY DATA T          | ABLE         |                 |                |                 |           |
|------------------------------------------|----------------------------|----------------------|---------------------|--------------|-----------------|----------------|-----------------|-----------|
|                                          |                            | RUNWA                | Y 8-26              | 10000000     |                 | WATERWA        | Y 8W-26W        |           |
| ITEM                                     | EXIS                       | TING :               | PROP                | OSED         | EXIS            | TING           | PROP            | OSED      |
| RUNWAY IDENTIFICATION                    | OTHER TH                   | AN UTILITY           | NO CHANGE           |              | UTIL            | TLA.           | NO CHANGE       |           |
| RUNWAY DESIGN CODE (RDC)                 | C                          | ·m                   | D-III               |              | A               | 4              | NO CH           | ANGE      |
| RUNWAY REFERENCE CODE (RRC)              | C/III/                     | 4000                 | DAIR                | 4000         | A/IV            | 1000           | NO CH           | ANGE      |
| PAVEMENT TYPE/TREATMENT                  | ASPHALT (                  | GROOVED)             | NO CH               | HANGE        | WAT             | TER !          | NO CH           | ANGE      |
| PAVEMENT DESIGN SINGLE GEAR:             | 1                          | 20                   | NO CH               | ANGE         | N/              | Α .            | NO C            | ANGE      |
| STRENGTH (x1,000 LBS) DUAL GEAR:         | 2                          |                      | NOCH                | HANGE        | N N             | A I            | NO CH           | ANGE      |
| DUAL TANDEM GEAR:                        | 50                         | 50                   | NO CH               | KANGE        | - N             | Α .            | NOCH            | ANGE      |
| PAVEMENT DESIGN STRENGTH (PCN)           | 89/F/                      | C/X/T                | NOCH                | IANGE        | 14              | A I            | NOCH            | ANGE      |
| EFFECTIVE RUNWAY GRADIENT                | 0.0                        | 2%                   | NO CH               | ANGE         | 0.0             | 0%             | NO CH           | ANGE      |
| LINE-OF-SITE                             |                            | BUES                 | NOCH                | IANGE        | NOIS            | SUES           | NOCH            | ANGE      |
| PERCENT WIND COVEREAGE (16 KNOT)         |                            | 00%                  |                     | ANGE         | 100             |                | NO CH           |           |
| RUNWAY DIMENSIONS                        | STANDARD                   | ACTUAL               |                     | 10000        | STANDARD        | ACTUAL         | 110000000       |           |
| WIDTH                                    | 150'                       | 150'                 | NOCH                | ANGE         | 200'            | 200            | NO CH           | ANGE      |
| LENGTH:                                  |                            | 157                  |                     | ANGE         | 2.500           | 4,800'         | NO CH           |           |
| DISPLACED THRESHOLD (DISTANCE/ELEVATION) |                            | NE I                 |                     | ANGE         | NO              |                | NOCH            |           |
| RUNWAY SAFETY AREA (RSA)                 | STANDARD                   | ACTUAL               | 110.01              |              | STANDARD        | ACTUAL         | 119.51          |           |
| LENGTH BEYOND DEPARTURE END:             | 1,000                      | 600                  | NO CE               | ANGE         | 300'            | 300'           | NO CH           | ANGE      |
| LENGTH PRIOR TO THRESHOLD:               | 600                        | 600                  |                     | ANGE         | 300             | 300'           | NO CI           |           |
| WIDTH:                                   | 500                        | 500'                 |                     | HANGE        | 150             | 150'           | NO CH           |           |
| END COORDINATES (NAD 83): 1              | RWII                       | RW 26                | RWA                 | RW 26        | RWIW            | RW 26W         | RWBW            | RW 26W    |
| LATITUDE:                                | 65'21'28.25" N             | 58'21'05.88' N       | NO CHANGE           | NO CHANGE    | 85°21'22 82" N  | 58°21°10.71" N | NO CHANGE       | NO CHANGE |
| LONGITUDE:                               |                            | 134'33'08.63' W      | NO CHANGE           | NO CHANGE    | 134°35'52 23" W |                | NO CHANGE       | NO CHANGE |
| RUNWAY ORIENTATION                       |                            | 44.50° W             |                     | ANGE         | N 75*08'-       |                | NO CH           |           |
| RUNWAY LIGHTING                          |                            | RL I                 |                     | ANGE         | NO NO           |                | NO CH           |           |
|                                          |                            | RW 26                | RWA                 | RW 26        | RW 8W           | RW 26W         | RWBW            | RW 26W    |
| RUNWAY PROTECTION ZONE (RPZ)             | RWB                        |                      | NO CHANGE           | I NO CHANGE  |                 | 1,000          | NO CHANGE       | NO CHANGE |
| LENGTH:                                  | 1,700°<br>500°             | 1,700°               | NO CHANGE           | NO CHANGE    | 1,000°<br>250°  | 250            | NO CHANGE       | NO CHANGE |
| INNER WIDTH:                             | 5 D S 5 S 5 S 5 S          | 2 TATE 2 1           |                     |              |                 |                |                 |           |
| OUTER WIDTH:                             | 1,010                      | 1,010'               | NO CHANGE           | NO CHANGE    | 450'            | 450'           | NO CHANGE       | NO CHANGE |
| MARKING                                  | NON PRECISION              | NON PRECISION        | NO CHANGE           | NO CHANGE    | N/A             | H/A            | NO CHANGE       | NO CHANGE |
| 14 CFR PART 77 APPROACH SLOPE            | 34:1                       | 34:1                 | NO CHANGE           | NO CHANGE    | 20:1            | 20:1           | NO CHANGE       | NO CHANGE |
| APPROACH TYPE                            | NPI                        | NPI                  | NO CHANGE           | NO CHANGE    | VISUAL          | VISUAL         | NO CHANGE       | NO CHANGE |
| VISIBILITY MINIMUMS                      | ≥1 NM                      | ≥ 1 NM               | NO CHANGE           | NO CHANGE    | VISUAL          | VISUAL         | NO CHANGE       | NO CHANGE |
| TYPE OF AERONAUTICAL SURVEY REQUIRED     | TBO                        | TBD                  | NO CHANGE           | NO CHANGE    | TBD             | TBD            | NO CHANGE       | NO CHANGE |
| RUNWAY DEPARTURE SURFACE                 | T0D - %                    | TBO%                 | NO CHANGE           | NO CHANGE    | TBO 14          | 180 - %        | NO CHANGE       | NO CHANGE |
| OBJECT FREE AREA (OFA)                   | STANDARD                   | ACTUAL               |                     |              | STANDARD        | ACTUAL         |                 |           |
| LENGTH BEYOND DEPARTURE END:             | 600                        | 600                  |                     | ANGE         | 240'            | 240            | NO CH           |           |
| LENGTH PRIOR TO THRESHOLD:               | 1,000                      | 600"                 |                     | ANGE         | 240'            | 240'           | NO CH           |           |
| WIDTH:                                   | 800                        | 730                  |                     | ANGE         | 250'            | 250'           | NO CI           |           |
| OBSTACLE FREE ZONE (OFZ)                 |                            | PENETRATIONS         |                     | PENETRATIONS | (NO OFZ OBJECT  |                | ONO OF Z OBJECT |           |
| WIDTH:                                   | 400                        | 400'                 |                     | HANGE        | 400'            | 400'           | NO CH           |           |
| LENGTH BEYOND RW END:                    | 200                        | 200'                 |                     | HANGE        | 200'            | 200            | NO CH           |           |
| THRESHOLD SITING SURFACE (TSS)           | RW 8                       | RW 26                | RW 8                | RW 26        | RW 8W           | RW 26W         | RW 8W           | RW 26W    |
|                                          | TBD                        | TBS                  | TBD                 | TBS          | TBD             | TBD            | TBD             | TBS       |
| NAVAIDS VISUAL:                          | MALSF, LDIN<br>VASI, REILS | MALS, PAPI,<br>REILS | MALSF, LDIN<br>VASI | NO CHANGE    | NONE            | NONE           | NO CHANGE       | NO CHANGE |
| INSTRUMENT:                              | GPS, ILS,                  | GPS                  | NO CHANGE           | NO CHANGE    | NONE            | NONE           | NO CHANGE       | NO CHANGE |
| INSTRUMENT.                              | LDA/DME                    |                      |                     |              |                 |                |                 |           |