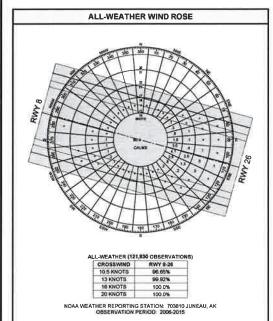

|                                           | AIRPO | RT DATA TABLE               |                                      |
|-------------------------------------------|-------|-----------------------------|--------------------------------------|
| ITEM                                      |       | EXISTING                    | PROPOSED                             |
| AIRPORT TERMINAL CODE                     |       | UNU                         | NO CHANGE                            |
| AIRPORT ELEVATION (MSL)                   |       | 25 3'                       | NO CHANGE                            |
| AIRPORT REFERENCE POINT (ARP)             | LAT.  | 58° 21' 16,9625' N          | NO CHANGE                            |
| (NAD 83)                                  | LON   | 134° 34' 42,4939" W         | NO CHANGE                            |
| MEAN MAX, TEMP, OF HOTTEST MONTH          |       | 65°F (JULY)                 | NO CHANGE                            |
| COMBINED WIND COVERAGE (ALL WEATHER)      |       | 100 00% (16 KNOTS)          | NO CHANGE                            |
| MAGNETIC DECLINATION & YEAR               |       | 20° 02' E (2015)            | -0,19* W / YEAR                      |
| AIRPORT REFERENCE CODE (ARC)              |       | C-III                       | D-III                                |
| CRITICAL AIRCRAFT 1,000 MILE STAGE LENGTH |       | BOEING 737-400              | BOEING 737-900W                      |
| NPIAS SERVICE LEVEL                       |       | COMMERCIAL SERVICE (CM)     | ND CHANGE                            |
| TAXIWAY LIGHTING                          |       | MITE                        | NO CHANGE                            |
| TAXIWAY MARKING                           |       | STANOARD                    | NO CHANGE                            |
| AIRPORT & TERMINAL NAVAIDS                |       | BEACON, NDB, LDA, LDIN, RVR | BEACON, NDB, LDA<br>LDIN, RVR, ADS-B |

|                                          |                            | RUNV                 | VAY DATA T          | ABLE         |                 |                |                 |           |
|------------------------------------------|----------------------------|----------------------|---------------------|--------------|-----------------|----------------|-----------------|-----------|
|                                          |                            | RUNWA                | Y 8-26              | 10000000     |                 | WATERWA        | Y 8W-26W        |           |
| ITEM                                     | EXIS                       | TING :               | PROP                | OSED         | EXIS            | TING           | PROP            | OSED      |
| RUNWAY IDENTIFICATION                    | OTHER TH                   | AN UTILITY           | NO CHANGE           |              | UTIL            | TLA.           | NO CHANGE       |           |
| RUNWAY DESIGN CODE (RDC)                 | C                          | ·m                   | D-III               |              | A               | 4              | NO CH           | ANGE      |
| RUNWAY REFERENCE CODE (RRC)              | C/III/                     | 4000                 | DAIR                | 4000         | A/IV            | 1000           | NO CH           | ANGE      |
| PAVEMENT TYPE/TREATMENT                  | ASPHALT (                  | GROOVED)             | NO CH               | HANGE        | WAT             | TER !          | NO CH           | ANGE      |
| PAVEMENT DESIGN SINGLE GEAR:             | 1                          | 20                   | NO CH               | ANGE         | N/              | Α .            | NO C            | ANGE      |
| STRENGTH (x1,000 LBS) DUAL GEAR:         | 2                          |                      | NOCH                | HANGE        | N N             | A I            | NO CH           | ANGE      |
| DUAL TANDEM GEAR:                        | 50                         | 50                   | NO CH               | KANGE        | - N             | Α .            | NOCH            | ANGE      |
| PAVEMENT DESIGN STRENGTH (PCN)           | 89/F/                      | C/X/T                | NOCH                | IANGE        | 14              | A I            | NOCH            | ANGE      |
| EFFECTIVE RUNWAY GRADIENT                | 0.0                        | 2%                   | NO CH               | ANGE         | 0.0             | 0%             | NO CH           | ANGE      |
| LINE-OF-SITE                             |                            | BUES                 | NOCH                | IANGE        | NOIS            | SUES           | NOCH            | ANGE      |
| PERCENT WIND COVEREAGE (16 KNOT)         |                            | 00%                  |                     | ANGE         | 100             |                | NO CH           |           |
| RUNWAY DIMENSIONS                        | STANDARD                   | ACTUAL               |                     | 10000        | STANDARD        | ACTUAL         | 110000000       |           |
| WIDTH                                    | 150'                       | 150'                 | NOCH                | ANGE         | 200'            | 200            | NO CH           | ANGE      |
| LENGTH:                                  |                            | 157                  |                     | ANGE         | 2.500           | 4,800'         | NO CH           |           |
| DISPLACED THRESHOLD (DISTANCE/ELEVATION) |                            | NE I                 |                     | ANGE         | NO              |                | NOCH            |           |
| RUNWAY SAFETY AREA (RSA)                 | STANDARD                   | ACTUAL               | 110.01              |              | STANDARD        | ACTUAL         | 119.51          |           |
| LENGTH BEYOND DEPARTURE END:             | 1,000                      | 600                  | NO CE               | ANGE         | 300'            | 300'           | NO CH           | ANGE      |
| LENGTH PRIOR TO THRESHOLD:               | 600                        | 600                  |                     | ANGE         | 300             | 300'           | NO CI           |           |
| WIDTH:                                   | 500                        | 500'                 |                     | HANGE        | 150             | 150'           | NO CH           |           |
| END COORDINATES (NAD 83): 1              | RWII                       | RW 26                | RWA                 | RW 26        | RWIW            | RW 26W         | RWBW            | RW 26W    |
| LATITUDE:                                | 65'21'28.25" N             | 58'21'05.88' N       | NO CHANGE           | NO CHANGE    | 85°21'22 82" N  | 58°21°10.71" N | NO CHANGE       | NO CHANGE |
| LONGITUDE:                               |                            | 134'33'08.63' W      | NO CHANGE           | NO CHANGE    | 134°35'52 23" W |                | NO CHANGE       | NO CHANGE |
| RUNWAY ORIENTATION                       |                            | 44.50° W             |                     | ANGE         | N 75*08'-       |                | NO CH           |           |
| RUNWAY LIGHTING                          |                            | RL I                 |                     | ANGE         | NO NO           |                | NO CH           |           |
|                                          |                            | RW 26                | RWA                 | RW 26        | RW 8W           | RW 26W         | RWBW            | RW 26W    |
| RUNWAY PROTECTION ZONE (RPZ)             | RWB                        |                      | NO CHANGE           | I NO CHANGE  |                 | 1,000          | NO CHANGE       | NO CHANGE |
| LENGTH:                                  | 1,700°<br>500°             | 1,700°               | NO CHANGE           | NO CHANGE    | 1,000°<br>250°  | 250            | NO CHANGE       | NO CHANGE |
| INNER WIDTH:                             | 5 D S 5 S 5 S 5 S          | 2 TATE 2 1           |                     |              |                 |                |                 |           |
| OUTER WIDTH:                             | 1,010                      | 1,010'               | NO CHANGE           | NO CHANGE    | 450'            | 450'           | NO CHANGE       | NO CHANGE |
| MARKING                                  | NON PRECISION              | NON PRECISION        | NO CHANGE           | NO CHANGE    | N/A             | H/A            | NO CHANGE       | NO CHANGE |
| 14 CFR PART 77 APPROACH SLOPE            | 34:1                       | 34:1                 | NO CHANGE           | NO CHANGE    | 20:1            | 20:1           | NO CHANGE       | NO CHANGE |
| APPROACH TYPE                            | NPI                        | NPI                  | NO CHANGE           | NO CHANGE    | VISUAL          | VISUAL         | NO CHANGE       | NO CHANGE |
| VISIBILITY MINIMUMS                      | ≥1 NM                      | ≥ 1 NM               | NO CHANGE           | NO CHANGE    | VISUAL          | VISUAL         | NO CHANGE       | NO CHANGE |
| TYPE OF AERONAUTICAL SURVEY REQUIRED     | TBO                        | TBD                  | NO CHANGE           | NO CHANGE    | TBD             | TBD            | NO CHANGE       | NO CHANGE |
| RUNWAY DEPARTURE SURFACE                 | T0D - %                    | TBO%                 | NO CHANGE           | NO CHANGE    | TBO 14          | 180 - %        | NO CHANGE       | NO CHANGE |
| OBJECT FREE AREA (OFA)                   | STANDARD                   | ACTUAL               |                     |              | STANDARD        | ACTUAL         |                 |           |
| LENGTH BEYOND DEPARTURE END:             | 600                        | 600                  |                     | ANGE         | 240'            | 240            | NO CH           |           |
| LENGTH PRIOR TO THRESHOLD:               | 1,000                      | 600"                 |                     | ANGE         | 240'            | 240'           | NO CH           |           |
| WIDTH:                                   | 800                        | 730                  |                     | ANGE         | 250'            | 250'           | NO CI           |           |
| OBSTACLE FREE ZONE (OFZ)                 |                            | PENETRATIONS         |                     | PENETRATIONS | (NO OFZ OBJECT  |                | ONO OF Z OBJECT |           |
| WIDTH:                                   | 400                        | 400'                 |                     | HANGE        | 400'            | 400'           | NO CH           |           |
| LENGTH BEYOND RW END:                    | 200                        | 200'                 |                     | HANGE        | 200'            | 200            | NO CH           |           |
| THRESHOLD SITING SURFACE (TSS)           | RW 8                       | RW 26                | RW 8                | RW 26        | RW 8W           | RW 26W         | RW 8W           | RW 26W    |
|                                          | TBD                        | TBS                  | TBD                 | TBS          | TBD             | TBD            | TBD             | TBS       |
| NAVAIDS VISUAL:                          | MALSF, LDIN<br>VASI, REILS | MALS, PAPI,<br>REILS | MALSF, LDIN<br>VASI | NO CHANGE    | NONE            | NONE           | NO CHANGE       | NO CHANGE |
| INSTRUMENT:                              | GPS, ILS,                  | GPS                  | NO CHANGE           | NO CHANGE    | NONE            | NONE           | NO CHANGE       | NO CHANGE |
| INSTRUMENT.                              | LDA/DME                    |                      |                     |              |                 |                |                 |           |