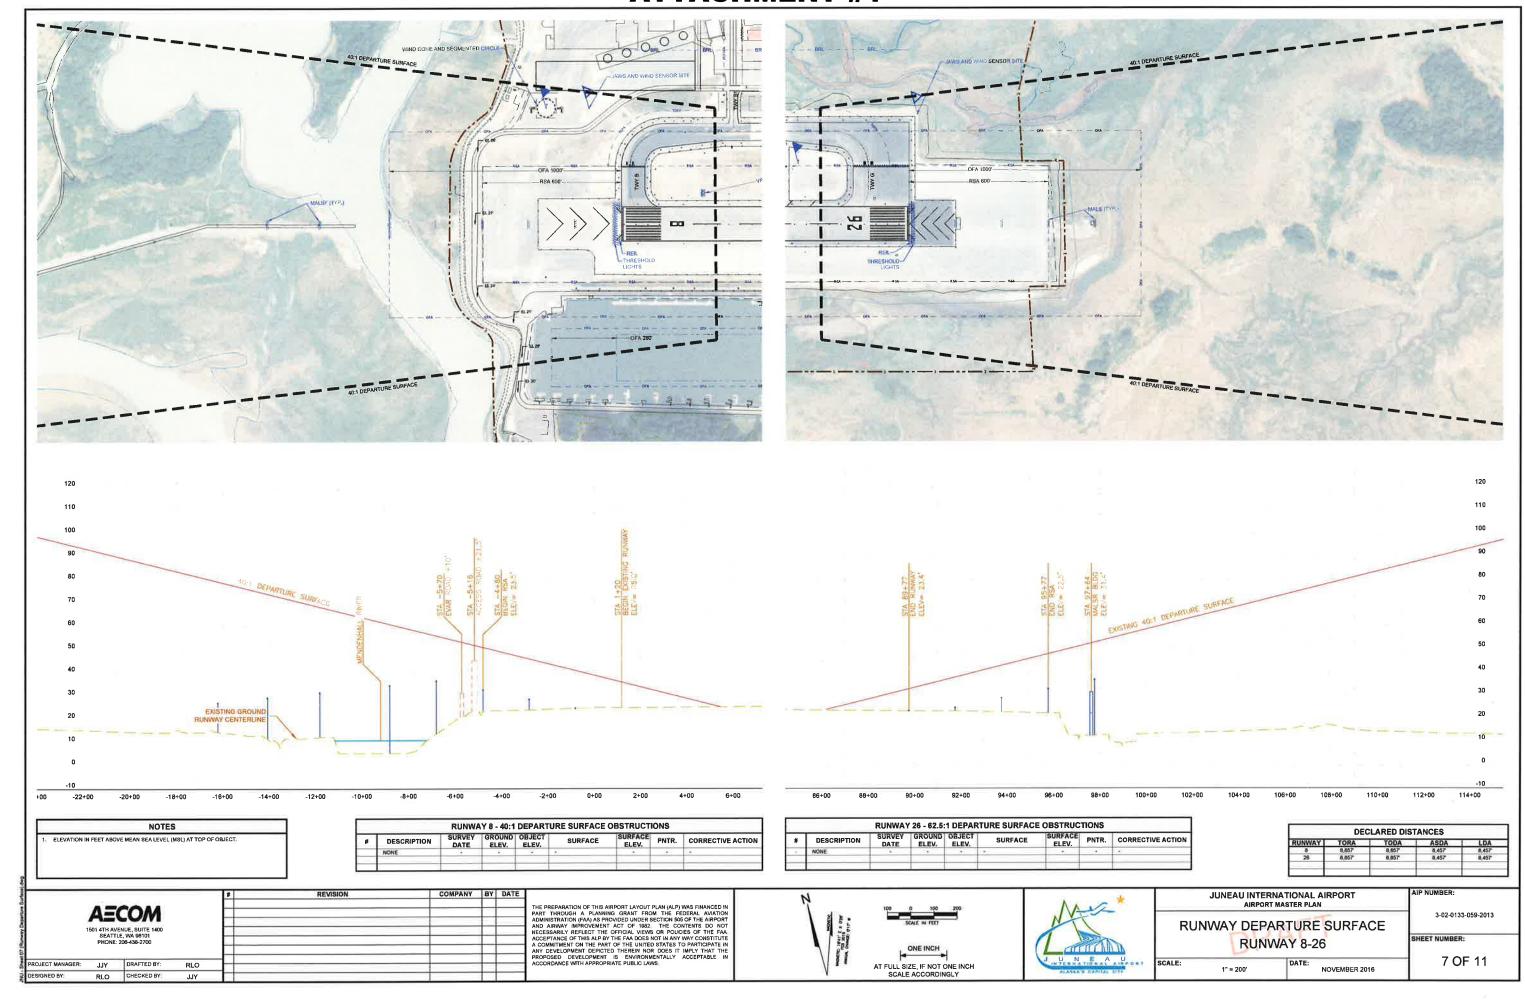

SHEET 7 OF 11: RUNWAY DEPARTURE SURFACE

SHEET 8 OF 11: TERMINAL AREA DRAWING - NORTHWEST SHEET 9 OF 11: TERMINAL AREA DRAWING - SOUTHEAST

SHEET 10 OF 11: LAND USE DRAWING

SHEET 11 OF 11: AIRPORT PROPERTY MAP (EXHIBIT 'A')