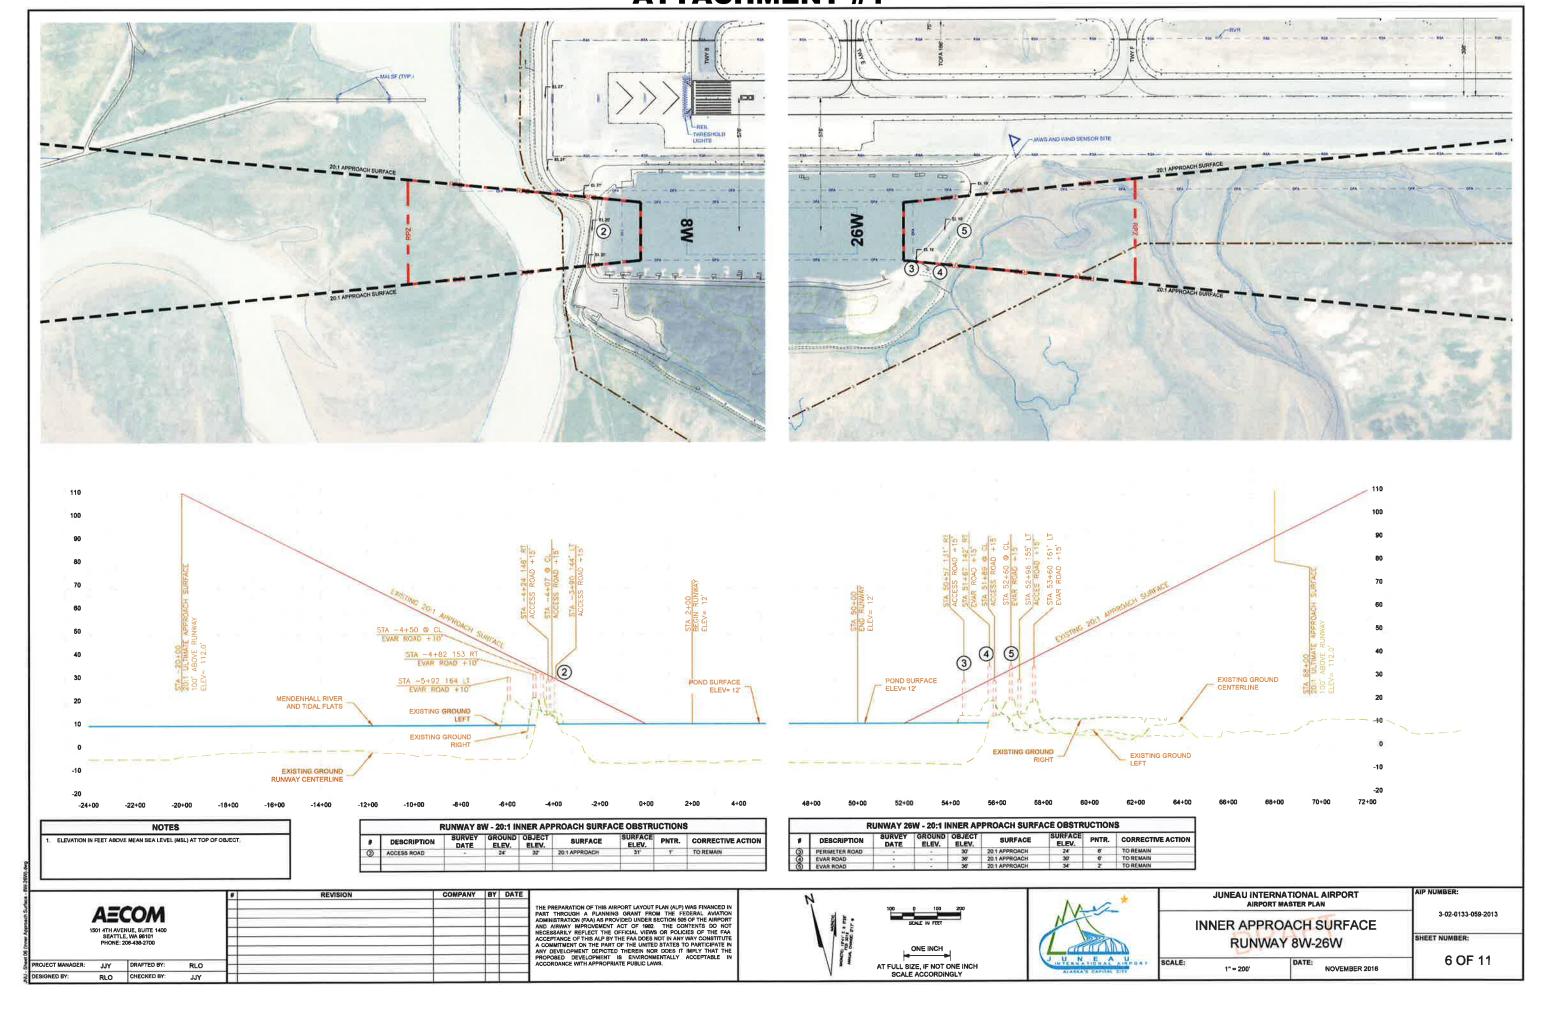

#### SHEET INDEX

SHEET 1 OF 11: TITLE SHEET SHEET 2 OF 11: DATA SHEET

SHEET 3 OF 11: EXISTING AIRPORT LAYOUT PLAN SHEET 4 OF 11: AIRSPACE PLAN - RUNWAY 8-26

SHEET 5 OF 11: INNER APPROACH SURFACE, RUNWAY 8-26 SHEET 6 OF 11: INNER APPROACH SURFACE, RUNWAY 8W-26W