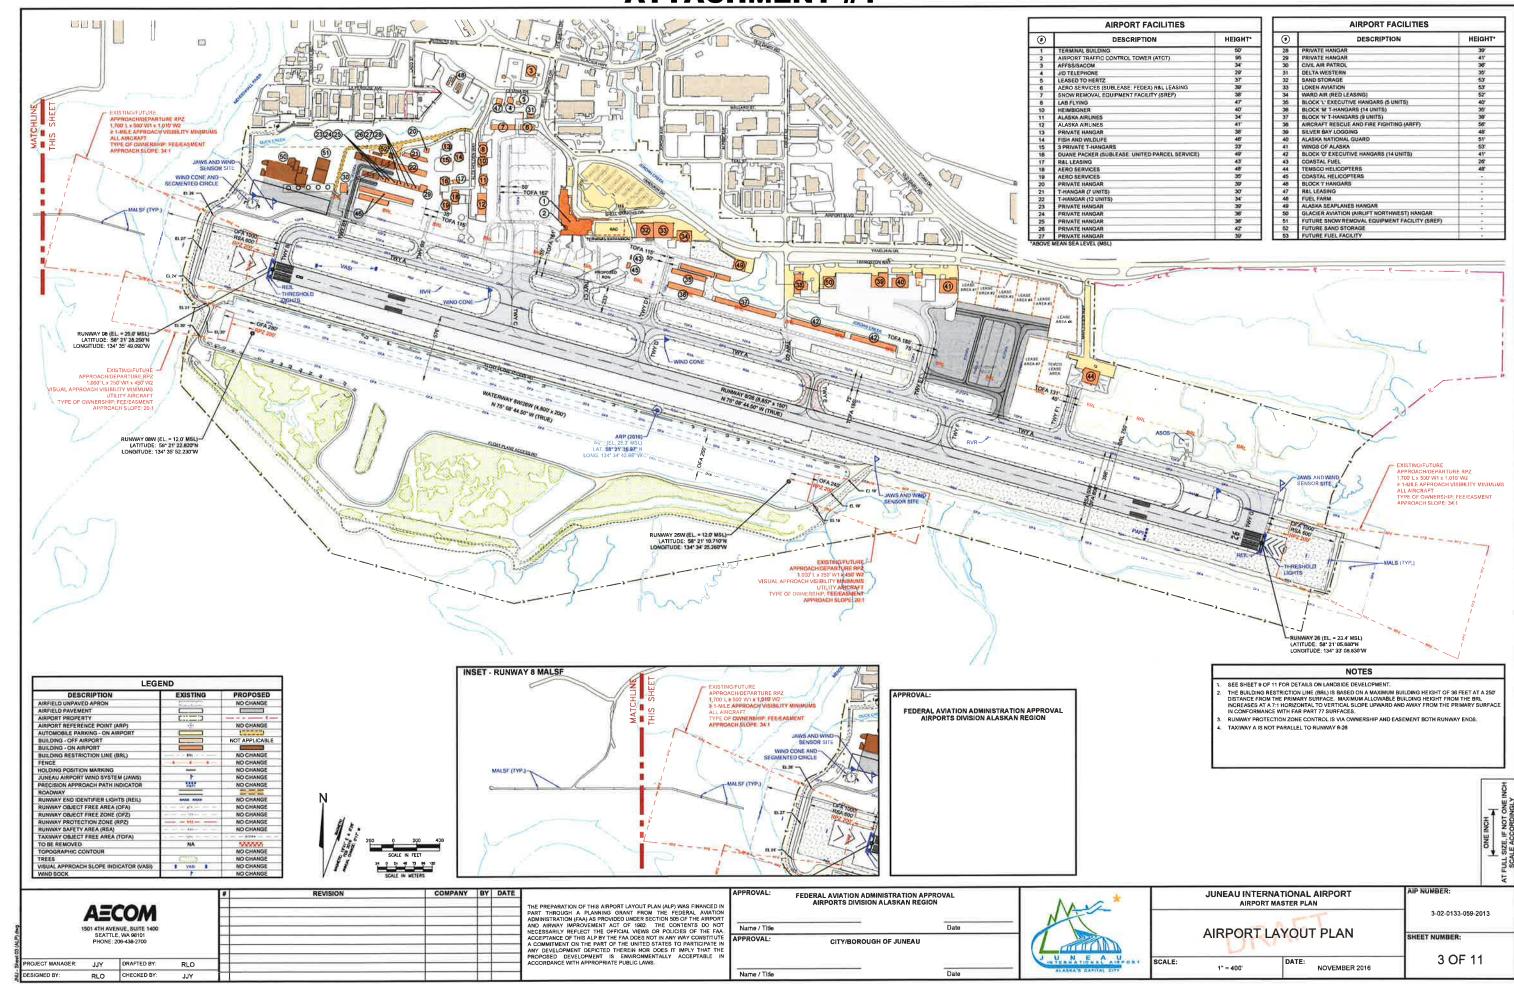

#### SHEET INDEX

SHEET 1 OF 11: TITLE SHEET SHEET 2 OF 11: DATA SHEET

SHEET 3 OF 11: EXISTING AIRPORT LAYOUT PLAN SHEET 4 OF 11: AIRSPACE PLAN - RUNWAY 8-26

SHEET 5 OF 11: INNER APPROACH SURFACE, RUNWAY 8-26 SHEET 6 OF 11: INNER APPROACH SURFACE, RUNWAY 8W-26W

|                                           | AIRPO | RT DATA TABLE               |                                      |
|-------------------------------------------|-------|-----------------------------|--------------------------------------|
| ITEM                                      |       | EXISTING                    | PROPOSED                             |
| AIRPORT TERMINAL CODE                     |       | UNU                         | NO CHANGE                            |
| AIRPORT ELEVATION (MSL)                   |       | 25 3'                       | NO CHANGE                            |
| AIRPORT REFERENCE POINT (ARP)             | LAT.  | 58° 21' 16,9625' N          | NO CHANGE                            |
| (NAD 83)                                  | LON   | 134° 34' 42,4939" W         | NO CHANGE                            |
| MEAN MAX, TEMP, OF HOTTEST MONTH          |       | 65°F (JULY)                 | NO CHANGE                            |
| COMBINED WIND COVERAGE (ALL WEATHER)      |       | 100 00% (16 KNOTS)          | NO CHANGE                            |
| MAGNETIC DECLINATION & YEAR               |       | 20° 02' E (2015)            | -0,19* W / YEAR                      |
| AIRPORT REFERENCE CODE (ARC)              |       | C-III                       | D-III                                |
| CRITICAL AIRCRAFT 1,000 MILE STAGE LENGTH |       | BOEING 737-400              | BOEING 737-900W                      |
| NPIAS SERVICE LEVEL                       |       | COMMERCIAL SERVICE (CM)     | ND CHANGE                            |
| TAXIWAY LIGHTING                          |       | MITE                        | NO CHANGE                            |
| TAXIWAY MARKING                           |       | STANOARD                    | NO CHANGE                            |
| AIRPORT & TERMINAL NAVAIDS                |       | BEACON, NDB, LDA, LDIN, RVR | BEACON, NDB, LDA<br>LDIN, RVR, ADS-B |

|                                          |                            | RUNV                 | VAY DATA T          | ABLE         |                 |                |                 |           |
|------------------------------------------|----------------------------|----------------------|---------------------|--------------|-----------------|----------------|-----------------|-----------|
|                                          |                            | RUNWA                | Y 8-26              | 10000000     |                 | WATERWA        | Y 8W-26W        |           |
| ITEM                                     | EXIS                       | TING :               | PROP                | OSED         | EXIS            | TING           | PROP            | OSED      |
| RUNWAY IDENTIFICATION                    | OTHER TH                   | AN UTILITY           | NO CHANGE           |              | UTIL            | TLA.           | NO CHANGE       |           |
| RUNWAY DESIGN CODE (RDC)                 | C                          | ·m                   | D-III               |              | A               | 4              | NO CH           | ANGE      |
| RUNWAY REFERENCE CODE (RRC)              | C/III/                     | 4000                 | DAIR                | 4000         | A/IV            | 1000           | NO CH           | ANGE      |
| PAVEMENT TYPE/TREATMENT                  | ASPHALT (                  | GROOVED)             | NO CH               | HANGE        | WAT             | TER !          | NO CH           | ANGE      |
| PAVEMENT DESIGN SINGLE GEAR:             | 1                          | 20                   | NO CH               | ANGE         | N/              | Α .            | NO C            | ANGE      |
| STRENGTH (x1,000 LBS) DUAL GEAR:         | 2                          |                      | NOCH                | HANGE        | N N             | A I            | NO CH           | ANGE      |
| DUAL TANDEM GEAR:                        | 50                         | 50                   | NO CH               | KANGE        | - N             | Α .            | NOCH            | ANGE      |
| PAVEMENT DESIGN STRENGTH (PCN)           | 89/F/                      | C/X/T                | NOCH                | IANGE        | 14              | A I            | NOCH            | ANGE      |
| EFFECTIVE RUNWAY GRADIENT                | 0.0                        | 2%                   | NO CH               | ANGE         | 0.0             | 0%             | NO CH           | ANGE      |
| LINE-OF-SITE                             |                            | BUES                 | NOCH                | IANGE        | NOIS            | SUES           | NOCH            | ANGE      |
| PERCENT WIND COVEREAGE (16 KNOT)         |                            | 00%                  |                     | ANGE         | 100             |                | NO CH           |           |
| RUNWAY DIMENSIONS                        | STANDARD                   | ACTUAL               |                     | 10000        | STANDARD        | ACTUAL         | 110000000       |           |
| WIDTH                                    | 150'                       | 150'                 | NOCH                | ANGE         | 200'            | 200            | NO CH           | ANGE      |
| LENGTH:                                  |                            | 157                  |                     | ANGE         | 2.500           | 4,800'         | NO CH           |           |
| DISPLACED THRESHOLD (DISTANCE/ELEVATION) |                            | NE I                 |                     | ANGE         | NO              |                | NOCH            |           |
| RUNWAY SAFETY AREA (RSA)                 | STANDARD                   | ACTUAL               | 110.01              |              | STANDARD        | ACTUAL         | 119.51          |           |
| LENGTH BEYOND DEPARTURE END:             | 1,000                      | 600                  | NO CE               | ANGE         | 300'            | 300'           | NO CH           | ANGE      |
| LENGTH PRIOR TO THRESHOLD:               | 600                        | 600                  |                     | ANGE         | 300             | 300'           | NO CI           |           |
| WIDTH:                                   | 500                        | 500'                 |                     | HANGE        | 150             | 150'           | NO CH           |           |
| END COORDINATES (NAD 83): 1              | RWII                       | RW 26                | RWA                 | RW 26        | RWIW            | RW 26W         | RWBW            | RW 26W    |
| LATITUDE:                                | 65'21'28.25" N             | 58'21'05.88' N       | NO CHANGE           | NO CHANGE    | 85°21'22 82" N  | 58°21°10.71" N | NO CHANGE       | NO CHANGE |
| LONGITUDE:                               |                            | 134'33'08.63' W      | NO CHANGE           | NO CHANGE    | 134°35'52 23" W |                | NO CHANGE       | NO CHANGE |
| RUNWAY ORIENTATION                       |                            | 44.50° W             |                     | ANGE         | N 75*08'-       |                | NO CH           |           |
| RUNWAY LIGHTING                          |                            | RL I                 |                     | ANGE         | NO NO           |                | NO CH           |           |
|                                          |                            | RW 26                | RWA                 | RW 26        | RW 8W           | RW 26W         | RWBW            | RW 26W    |
| RUNWAY PROTECTION ZONE (RPZ)             | RWB                        |                      | NO CHANGE           | I NO CHANGE  |                 | 1,000          | NO CHANGE       | NO CHANGE |
| LENGTH:                                  | 1,700°<br>500°             | 1,700°               | NO CHANGE           | NO CHANGE    | 1,000°<br>250°  | 250            | NO CHANGE       | NO CHANGE |
| INNER WIDTH:                             | 5 D S 5 S 5 S 5 S          | 2 TATE 2 1           |                     |              |                 |                |                 |           |
| OUTER WIDTH:                             | 1,010                      | 1,010'               | NO CHANGE           | NO CHANGE    | 450'            | 450'           | NO CHANGE       | NO CHANGE |
| MARKING                                  | NON PRECISION              | NON PRECISION        | NO CHANGE           | NO CHANGE    | N/A             | H/A            | NO CHANGE       | NO CHANGE |
| 14 CFR PART 77 APPROACH SLOPE            | 34:1                       | 34:1                 | NO CHANGE           | NO CHANGE    | 20:1            | 20:1           | NO CHANGE       | NO CHANGE |
| APPROACH TYPE                            | NPI                        | NPI                  | NO CHANGE           | NO CHANGE    | VISUAL          | VISUAL         | NO CHANGE       | NO CHANGE |
| VISIBILITY MINIMUMS                      | ≥1 NM                      | ≥ 1 NM               | NO CHANGE           | NO CHANGE    | VISUAL          | VISUAL         | NO CHANGE       | NO CHANGE |
| TYPE OF AERONAUTICAL SURVEY REQUIRED     | TBO                        | TBD                  | NO CHANGE           | NO CHANGE    | TBD             | TBD            | NO CHANGE       | NO CHANGE |
| RUNWAY DEPARTURE SURFACE                 | T0D - %                    | TBO%                 | NO CHANGE           | NO CHANGE    | TBO 14          | 180 - %        | NO CHANGE       | NO CHANGE |
| OBJECT FREE AREA (OFA)                   | STANDARD                   | ACTUAL               |                     |              | STANDARD        | ACTUAL         |                 |           |
| LENGTH BEYOND DEPARTURE END:             | 600                        | 600                  |                     | ANGE         | 240'            | 240            | NO CH           |           |
| LENGTH PRIOR TO THRESHOLD:               | 1,000                      | 600"                 |                     | ANGE         | 240'            | 240'           | NO CH           |           |
| WIDTH:                                   | 800                        | 730                  |                     | ANGE         | 250'            | 250'           | NO CI           |           |
| OBSTACLE FREE ZONE (OFZ)                 |                            | PENETRATIONS         |                     | PENETRATIONS | (NO OFZ OBJECT  |                | ONO OF Z OBJECT |           |
| WIDTH:                                   | 400                        | 400'                 |                     | HANGE        | 400'            | 400'           | NO CH           |           |
| LENGTH BEYOND RW END:                    | 200                        | 200'                 |                     | HANGE        | 200'            | 200            | NO CH           |           |
| THRESHOLD SITING SURFACE (TSS)           | RW 8                       | RW 26                | RW 8                | RW 26        | RW 8W           | RW 26W         | RW 8W           | RW 26W    |
|                                          | TBD                        | TBS                  | TBD                 | TBS          | TBD             | TBD            | TBD             | TBS       |
| NAVAIDS VISUAL:                          | MALSF, LDIN<br>VASI, REILS | MALS, PAPI,<br>REILS | MALSF, LDIN<br>VASI | NO CHANGE    | NONE            | NONE           | NO CHANGE       | NO CHANGE |
| INSTRUMENT:                              | GPS, ILS,                  | GPS                  | NO CHANGE           | NO CHANGE    | NONE            | NONE           | NO CHANGE       | NO CHANGE |
| INSTRUMENT.                              | LDA/DME                    |                      |                     |              |                 |                |                 |           |

| IYEM                                     | WIXAT    | TAXIWAY A TAXIWAY B TAXIWAY B-1 |           | NY B-1 | TAXIW    | AY B-2  | TAXIWAY C |                |          |         |
|------------------------------------------|----------|---------------------------------|-----------|--------|----------|---------|-----------|----------------|----------|---------|
| AIRPLANE DESIGN GROUP (ADG)              |          |                                 |           |        | ii ii    |         | III       |                |          |         |
| TAXIWAY DESIGN GROUP (TDG)               | 3        |                                 | 3         |        | 2        |         | 2         |                | 3        |         |
|                                          | STANDARD | ACTUAL                          | STANDARD  | ACTUAL | STANDARD | ACTUAL  | STANDARD  | ACTUAL         | STANDARD | ACTUAL  |
| TAXIWAY/TAXILANE WIDTH                   | 50 1     | 76                              | 50        | 102.5  | 35'      | 35      | 35        | 75             | 50'      | 260     |
| TAXIWAY/TAXILANE SAFETY AREA (TSA) WIDTH | 118'     | 118                             | 116       | 118    | 79       | 79      | 79        | 116            | 116      | 118     |
| TAXIWAY/TAXILANE OBJECT FREE AREA (TOFA) | 180/107  | 106                             | 186/162   | 186"   | 1317115  | 131"    | 1317115   | 186            | 186/162  | 186/162 |
| TAXIWAY/TAXILANE SEPARATION              | 160"     | 233                             | 160       |        | 70       | -4      | 70        | 960            | 1607     | (4)     |
| TAXIWAY/TAXILANE LIGHTING                | MITL     |                                 | MITL      |        | MITL     |         | MITL      | 11 Sec. 5. • 1 | MITL     |         |
| ITEM                                     | TAXIWA   | AY C-1                          | VIXAT     | VAY D  | TAXIW    | AY D-1  | TAXIW     | AY D-2         | TAXIV    | AYE     |
| AIRPLANE DESIGN GROUP (ADG)              | - 11     |                                 | - 1       |        |          |         | 11        |                | 10       |         |
| TAXIWAY DESIGN GROUP (TDG)               | 3        |                                 | 3         | ř.     | 2        |         | 2         |                | 3        |         |
|                                          | STANDARD | ACTUAL                          | STANDARD  | ACTUAL | STANDARD | ACTUAL  | STANDARD  | ACTUAL         | STANDARD | ACTUAL  |
| TAXIWAY/TAXILANE WIDTH                   | 50'      | 92"                             | 507       | 50     | 35'      | 35      | 35        | 40             | 50'      | 100     |
| TAXIWAY/TAXILANE SAFETY AREA (TSA) WIDTH | 118"     | 118"                            | 1187      | 118    | 70       | 70      | 79        | 79             | 118      | 118     |
| TAXIWAY/TAXILANE OBJECT FREE AREA (TOFA) | 186/167  | 186                             | 1867/162  | 105    | 1317115  | 1317115 | 1317115   | 131'           | 186/162  | 186     |
| TAXIWAY/TAXILANE SEPARATION              | 160      | S2                              | 160       |        | 70       | 54.5    | 70        | 320            | 160*     |         |
| TAXIWAY/TAXILANE LIGHTING                | MITL     |                                 | MITL      |        | MITL     |         | MITL      | 0.000          | MITL     |         |
| ITEM                                     | TAXIW    | AY E-1                          | TAXIV     | VAY F  | TAXIW    | AY F-1  | VIXAT     | AY G           |          |         |
| AIRPLANE DESIGN GROUP (ADG)              |          |                                 |           |        |          |         |           |                |          |         |
| TAXIWAY DESIGN GROUP (TDG)               | 3        | K)                              | 3         | i.     | 2        |         | 3         |                |          |         |
|                                          | STANDARD | ACTUAL                          | STANDARD  | ACTUAL | STANDARD | ACTUAL  | STANDARD  | ACTUAL         |          |         |
| TAXIWAY/TAXILANE WIDTH                   | 50"      | 75'                             | 50        | 75     | 36       | 40'     | 50'       | 242            |          |         |
| TAXIWAY/TAXILANE SAFETY AREA (TSA) WIDTH | 116      | 118                             | 115       | 116    | 79       | 79      | 118'      | 116            |          |         |
| TAXIWAY/TAXILANE OBJECT FREE AREA (TOFA) | 188/162  | 186                             | 1867/162* | 105    | 1317/115 | 131     | 186/162   | 100            |          |         |
| TAXIWAY/TAXILANE SEPARATION              | 160      |                                 | 160       |        | 70       | Gil.    | 160       | 365            |          |         |
| TAXIMAY/TAXILANE LIGHTING                | MITE     |                                 | MITL      |        | MITL     |         | MITL      |                |          |         |