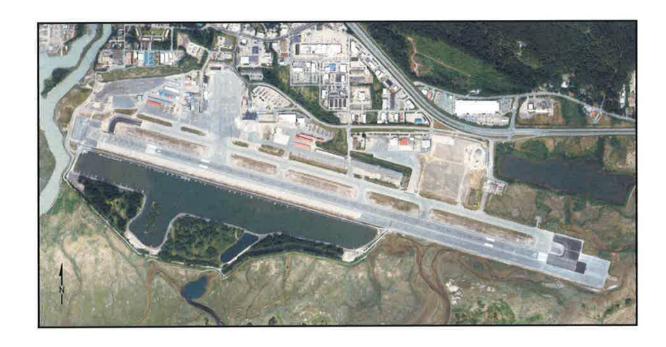

# JUNEAU INTERNATIONAL AIRPORT

# 2016 Airport Layout Plan Drawing Set

AIP NUMBER: 3-02-0133-059-2013

#### SHEET INDEX

SHEET 1 OF 11: TITLE SHEET SHEET 2 OF 11: DATA SHEET

SHEET 3 OF 11: EXISTING AIRPORT LAYOUT PLAN SHEET 4 OF 11: AIRSPACE PLAN - RUNWAY 8-26

SHEET 5 OF 11: INNER APPROACH SURFACE, RUNWAY 8-26 SHEET 6 OF 11: INNER APPROACH SURFACE, RUNWAY 8W-26W

SHEET 7 OF 11: RUNWAY DEPARTURE SURFACE

SHEET 8 OF 11: TERMINAL AREA DRAWING - NORTHWEST SHEET 9 OF 11: TERMINAL AREA DRAWING - SOUTHEAST

SHEET 10 OF 11: LAND USE DRAWING

SHEET 11 OF 11: AIRPORT PROPERTY MAP (EXHIBIT 'A')



|                  |             |                                                         |     | # | REVISION | COMPANY | BY | DATE |
|------------------|-------------|---------------------------------------------------------|-----|---|----------|---------|----|------|
|                  | 1501 4TH AV | COM<br>ENUE, SUITE 1400<br>LE, WA 98101<br>206-438-2700 |     |   |          |         |    |      |
| PROJECT MANAGER: | JJY         | DRAFTED BY:                                             | RLO |   |          |         |    |      |
| DESIGNED BY:     | RLO         | CHECKED BY:                                             | JJY |   |          |         |    |      |



| JUNEAU INTERNATIONAL AIRPORT AIRPORT MASTER PLAN | AIP NUMBER |
|------------------------------------------------