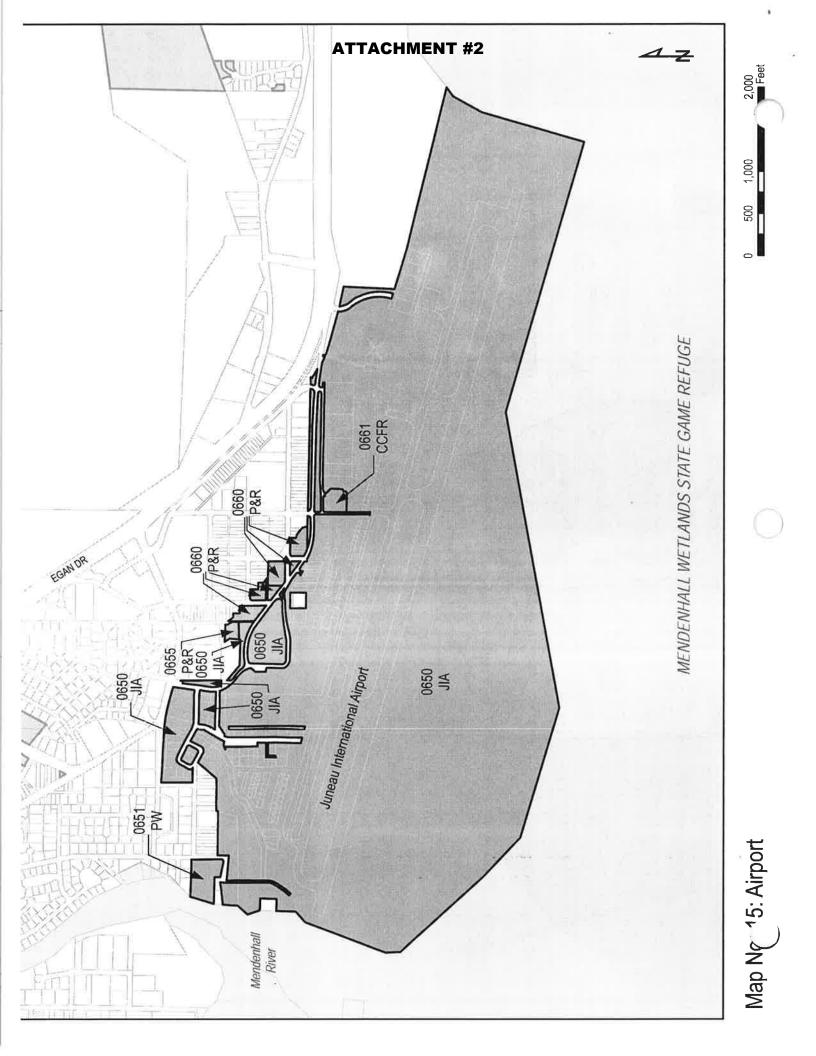

The portions of the draft Plan that are of specific interest are the extent of Airport managed property which is delineated on Map #15 (page 26). Details concerning these parcels are provided in the "CBJ Land Holdings" chapter on page 52. The Lands Division is also particularly interested in any recommendations the Airport Board has concerning priority acquisitions discussed on pages 102-3.