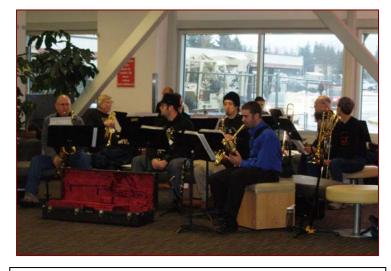

Staff has continued to work on the new art display cases for the Departure Lounge. The first exhibit is expected to be set up in March. We are also working with the Alaska Miners Association to develop a compatible design for a permanent mineral exhibit. The City Museum staff has also been very helpful in this effort. The goal is to have this display complete by early June.