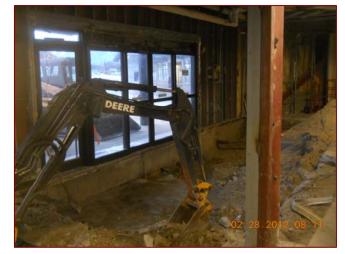

Demolition is proceeding well, and the Contractor has taken careful measures to minimize disruption to operations and tenants. Much of the concrete removal has been done at night so that noise, fumes, and dust could be contained.

Demolition is underway at the Main Entry.