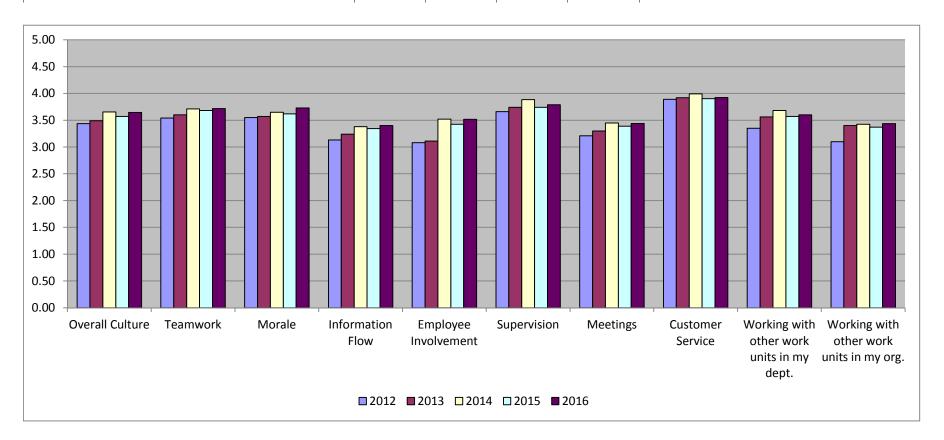

## **Overall Culture Score: 3.65**

88% Return Rate

| CBJ City as a Whole                       | 2012 | 2013 | 2014 | 2015 | 2016 |
|-------------------------------------------|------|------|------|------|------|
| Overall Culture                           | 3.44 | 3.49 | 3.65 | 3.57 | 3.65 |
| Teamwork                                  | 3.54 | 3.60 | 3.71 | 3.68 | 3.72 |
| Morale                                    | 3.55 | 3.57 | 3.65 | 3.62 | 3.73 |
| Information Flow                          | 3.13 | 3.24 | 3.38 | 3.34 | 3.40 |
| Employee Involvement                      | 3.08 | 3.11 | 3.52 | 3.43 | 3.52 |
| Supervision                               | 3.66 | 3.74 | 3.88 | 3.74 | 3.79 |
| Meetings                                  | 3.21 | 3.30 | 3.45 | 3.39 | 3.44 |
| Customer Service                          | 3.89 | 3.92 | 3.99 | 3.90 | 3.92 |
| Working with other work units in my dept. | 3.35 | 3.56 | 3.68 | 3.57 | 3.60 |
| Working with other work units in my org.  | 3.10 | 3.40 | 3.42 | 3.37 | 3.44 |