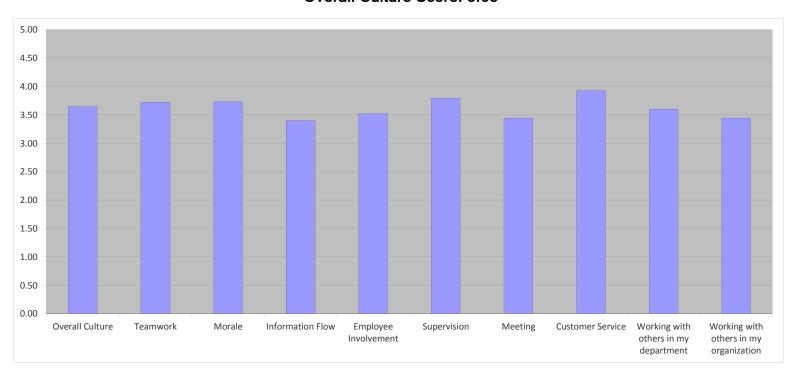

## **Overall Culture Score: 3.65**

88% Return Rate

| CBJ City as a Whole                       | 2012 | 2013 | 2014 | 2015 | 2016 |
|-------------------------------------------|------|------|------|------|------|
| Overall Culture                           | 3.44 | 3.49 | 3.65 | 3.57 | 3.65 |
| Teamwork                                  | 3.54 | 3.60 | 3.71 | 3.68 | 3.72 |
| Morale                                    | 3.55 | 3.57 | 3.65 | 3.62 | 3.73 |
| Information Flow                          | 3.13 | 3.24 | 3.38 | 3.34 | 3.40 |
| Employee Involvement                      | 3.08 | 3.11 | 3.52 | 3.43 | 3.52 |
| Supervision                               | 3.66 | 3.74 | 3.88 | 3.74 | 3.79 |
| Meetings                                  | 3.21 | 3.30 | 3.45 | 3.39 | 3.44 |
| Customer Service                          | 3.89 | 3.92 | 3.99 | 3.90 | 3.92 |
| Working with other work units in my dept. | 3.35 | 3.56 | 3.68 | 3.57 | 3.60 |
| Working with other work units in my org.  | 3.10 | 3.40 | 3.42 | 3.37 | 3.44 |