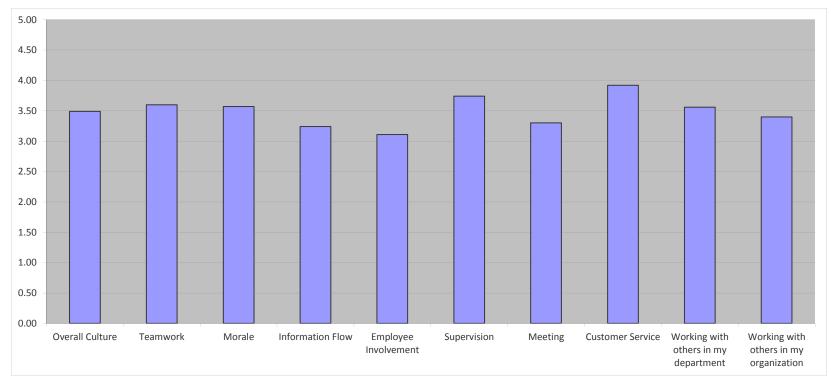

## 2013 CBJ Overall

**Overall Culture Score: 3.49** 

94% return rate

| CBJ City as a Whole                      | 2009 | 2010 | 2011 | 2012 | 2013 |
|------------------------------------------|------|------|------|------|------|
| Overall Culture                          | 3.44 | 3.33 | 3.48 | 3.44 | 3.49 |
| Teamwork                                 | 3.60 | 3.51 | 3.56 | 3.54 | 3.60 |
| Morale                                   | 3.57 | 3.41 | 3.58 | 3.55 | 3.57 |
| Information Flow                         | 3.25 | 3.12 | 3.24 | 3.13 | 3.24 |
| Employee Involvement                     | 3.15 | 2.97 | 3.18 | 3.08 | 3.11 |
| Supervision                              | 3.66 | 3.63 | 3.71 | 3.66 | 3.74 |
| Meetings                                 | 3.26 | 3.09 | 3.29 | 3.21 | 3.30 |
| Customer Service                         | 3.88 | 3.88 | 3.80 | 3.89 | 3.92 |
| Working with other work unit in my dept. | 3.37 | 3.23 | 3.31 | 3.35 | 3.56 |
| Working with other work unit in my org.  | 3.20 | 3.12 | 3.07 | 3.10 | 3.40 |