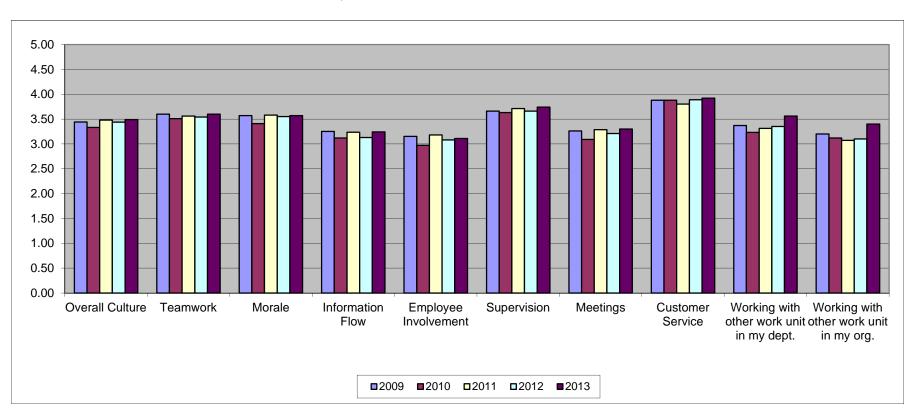

## 2013 CBJ Overall

**Overall Culture Score: 3.49** 

94% return rate

| CBJ City as a Whole                      | 2009 | 2010 | 2011 | 2012 | 2013 |
|------------------------------------------|------|------|------|------|------|
| Overall Culture                          | 3.44 | 3.33 | 3.48 | 3.44 | 3.49 |
| Teamwork                                 | 3.60 | 3.51 | 3.56 | 3.54 | 3.60 |
| Morale                                   | 3.57 | 3.41 | 3.58 | 3.55 | 3.57 |
| Information Flow                         | 3.25 | 3.12 | 3.24 | 3.13 | 3.24 |
| Employee Involvement                     | 3.15 | 2.97 | 3.18 | 3.08 | 3.11 |
| Supervision                              | 3.66 | 3.63 | 3.71 | 3.66 | 3.74 |
| Meetings                                 | 3.26 | 3.09 | 3.29 | 3.21 | 3.30 |
| Customer Service                         | 3.88 | 3.88 | 3.80 | 3.89 | 3.92 |
| Working with other work unit in my dept. | 3.37 | 3.23 | 3.31 | 3.35 | 3.56 |
| Working with other work unit in my org.  | 3.20 | 3.12 | 3.07 | 3.10 | 3.40 |