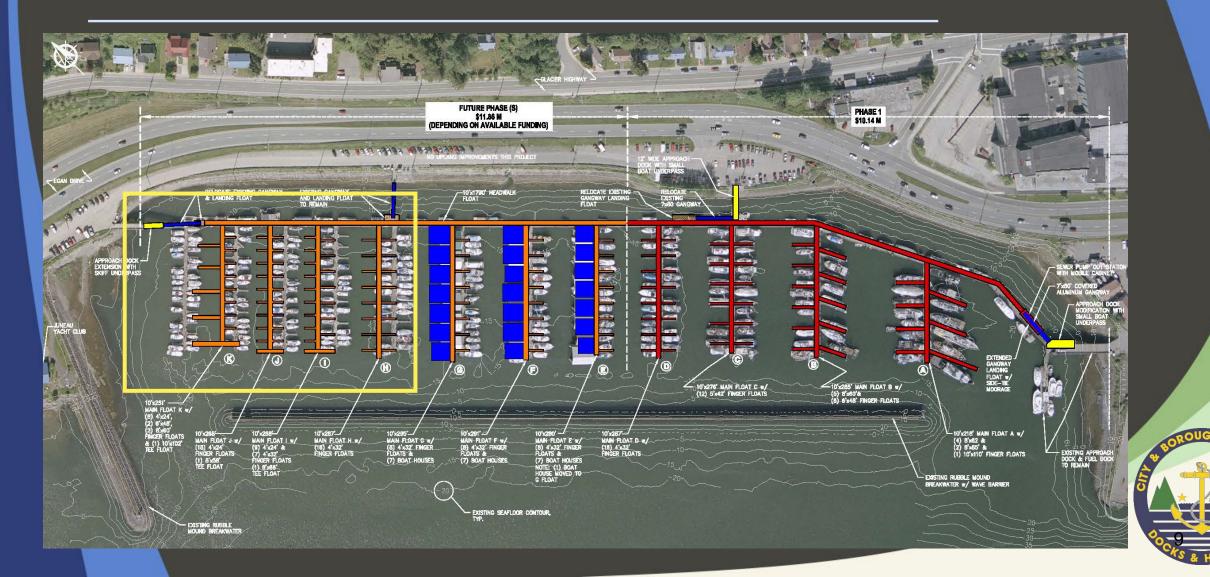

| 5        | \$ | 48,000 | \$ | 30,000     | \$ | 30,000    | \$ | 30,000    | \$ | 30,000 | \$      | 30,000      |

# Capital Improvement Projects Update & Direction

Presentation by Erich Schaal Port Engineer



### **CIP** Projects

Small Cruise Ship Master Plan

- Joint Meeting with Assembly Recap
- Memo to Assembly
- Aurora Harbor Ph III \$8M (\$250K in Gov bond request)
- North Douglas Launch Ramp \$20M (\$250K in Gov bond request)
- CBJ Engineering Projects
  - Marine Park Lightering Float Deckover \$2M Construction estimate
  - Taku Seawalk Redecking \$205K Construction estimate



### Small Cruise Ship Master Plan



## Joint meeting recapMemo to Assembly

### Juneau Small Cruise Ship Infrastructure Master Plan 2020



### Aurora Harbor Ph III - \$8M



### North Douglas Launch Ramp Expansion - \$20M



## Lightering Float Deckover



- \$2M Construction Estimate
- No construction funds at this point
- PND Engineers, Design is at 95%



### Taku Seawalk Redecking



- \$205K Construction
  Estimate
- Have \$161K in funds
- PND Engineers, Design is at 65%



| Name                                             | Summary                                                                                                                                           | Estimated Cost | Source of Funding                            | Match or<br>Grant Opportunity |
|--------------------------------------------------|-------------------------------------------------------------------------------------------------------------------------------------------