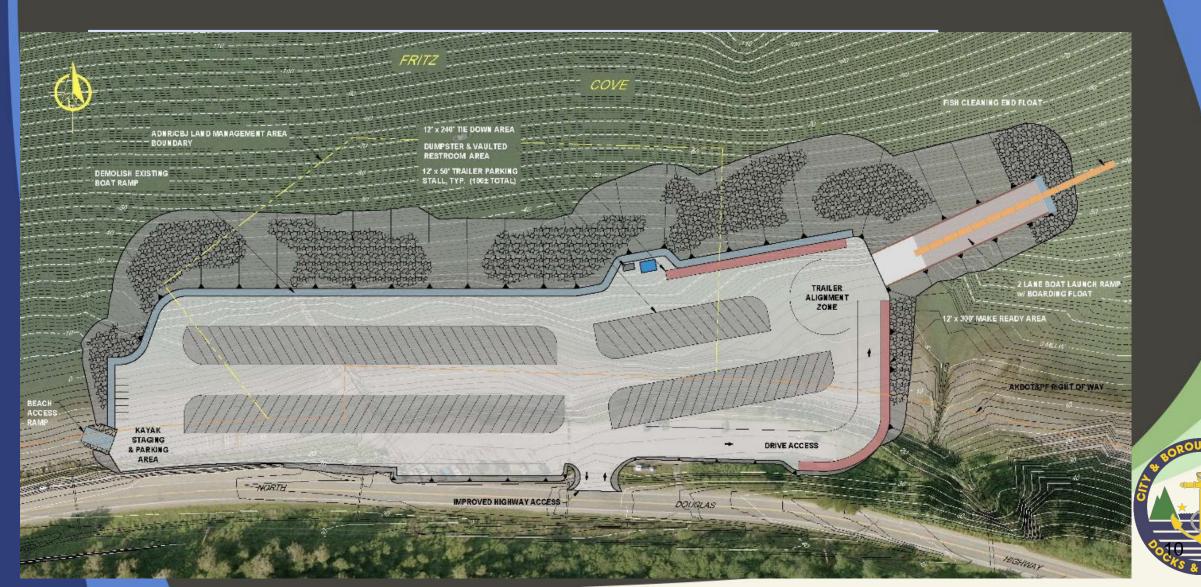

0 | \$ | 30,000     | \$ | 30,000    | \$ | 30,000    | \$ | 30,000 | \$      | 30,000      |

# Capital Improvement Projects Update & Direction

Presentation by Erich Schaal Port Engineer



### **CIP** Projects

Small Cruise Ship Master Plan

- Joint Meeting with Assembly Recap
- Memo to Assembly
- Aurora Harbor Ph III \$8M (\$250K in Gov bond request)
- North Douglas Launch Ramp \$20M (\$250K in Gov bond request)
- CBJ Engineering Projects
  - Marine Park Lightering Float Deckover \$2M Construction estimate
  - Taku Seawalk Redecking \$205K Construction estimate



### Small Cruise Ship Master Plan



## Joint meeting recapMemo to Assembly

### Juneau Small Cruise Ship Infrastructure Master Plan 2020



### Aurora Harbor Ph III - \$8M



### North Douglas Launch Ramp Expansion - \$20M



## Lightering Float Deckover



- \$2M Construction Estimate
- No construction funds at this point
- PND Engineers, Design is at 95%



### Taku Seawalk Redecking



- \$205K Construction
  Estimate
- Have \$161K in funds
- PND Engineers, Design is at 65%



| Name                                             | Summary                                                                                                                                           | Estimated Cost | Source of Funding                            | Match or<br>Grant Opportunity |
|--------------------------------------------------|---------------------------------------------------------------------------------------------------------------------------------------------------|----------------|-------------------------