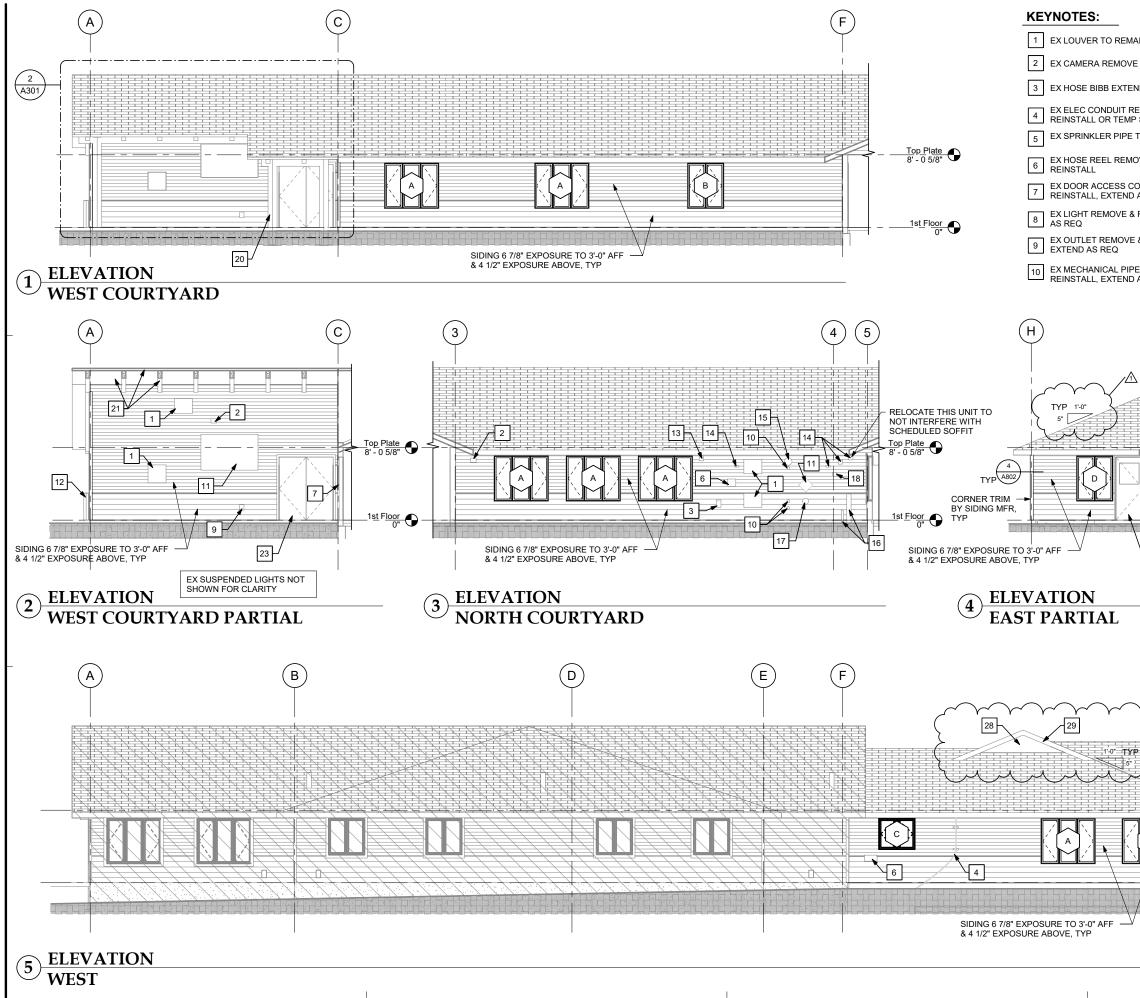

### **KEYNOTES**:

2 EX METAL DOWNSPOUT TO REMAIN

1 EX METAL GUTTER TO REMAIN

- 3 EX FALL PROTECTION ANCHORS WHERE OCCURS
- 4 EX. ASPHALT SHINGLE ROOF
- 5 METAL GUTTER, SEE C102 FOR DOWNSPOUTS
- 6 GUTTER TO ALIGN AND CONNECT TO EXISTING, CUT AND COPE TO CONNECT AS REQ

7 DOWNSPOUT, SEE CIVIL COORDINATE WITH WINDOW OPENINGS & EXTERIOR

MOUNTED EQUIPMENT

F (E) (D)В (A)

| IAIN                         | 11           | EX SIGNAGE REMOVE & REINSTALL                                                                                                    |                                                                                         |
|------------------------------|--------------|----------------------------------------------------------------------------------------------------------------------------------|-----------------------------------------------------------------------------------------|
| 'E & REINSTALL               | 12           | EX BOLLARD TO REMAIN                                                                                                             |                                                                                         |
| END AS REQ, SEE 1/A804       | 13           | EX J-BOX REMOVE & REINSTALL,<br>EXTEND AS REQ                                                                                    | $\circ$                                                                                 |
| REMOVE &<br>P SUPPORT AS REQ | 14           | EX MECH SENSOR REMOVE &<br>REINSTALL, EXTEND AS REQ                                                                              | Jensen                                                                                  |
| TO REMAIN                    | 15           | EX FA BELL REMOVE & REINSTALL,<br>EXTEND AS REQ                                                                                  | Yorba                                                                                   |
| IOVE &                       | 16           | EX ELEC CONDUIT                                                                                                                  | Wall Inc.                                                                               |
| CONTROL REMOVE &<br>D AS REQ | 17           | EX FD CONNECTION REMOVE &<br>REINSTALL, EXTEND AS REQ                                                                            | 522 West 10th Steet                                                                     |
| & REINSTALL, EXTEND          | 18           | EX PHONE J-BOX REMOVE &<br>REINSTALL, EXTEND AS REQ                                                                              | Juneau, Alaska 99801<br>907.586.1070<br>AECC137<br>jensenyorbawall.com                  |
| E & REINSTALL,               | 19           | EX DRYER VENT REMOVE & REINSTALL,<br>EXTEND AS REC SEP 37A804                                                                    |                                                                                         |
| PE, REMOVE &                 | 20           | EX CONC COLUMNS, PT<br>TYP (6) - COLOR TO BE SELECTED                                                                            |                                                                                         |
|                              | 21           | JBY OWNER<br>EXEXPOSED WD DECK & WD<br>BEAMS, PT - COLOR TO BE<br>SELECTED BY OWNER                                              |                                                                                         |
| G                            | 22           | EX KNOX BOX REMOVE AND REINSTALL                                                                                                 |                                                                                         |
|                              | 23           | EX HM DOOR & FRAME, PT UON                                                                                                       | ANTE OF ALAOT                                                                           |
|                              | 24           | HM DOOR & FRAME, PT                                                                                                              | ★ <sup>?</sup> 49 <u>™</u> 7 *                                                          |
|                              | 25           | EX WD, PWD SOFFIT & WD COLUMNS, PT<br>COLOR TO BE SELECTED BY OWNER                                                              | COREY A WALL<br>02/10/2021                                                              |
| Top Plate                    | 26           | PLACE GABLE RAKE WD BLOCKING AS<br>REQ TO SUPPORT VINYL SOFFIT PANEL                                                             | Rofessional Sec                                                                         |
| 8"-05/8"                     | 27           | INFILL EXISTING OPENING WITH BATT<br>INSUL & COVER WITH PWD<br>PLACE WD BLKG AS REQUIRED FOR<br>ATTACHMENT OF PWD, PWD THICKNESS | spital<br><b>) r</b>                                                                    |
|                              | <u>``</u>    | TO MATCH EXISTING T1-11                                                                                                          | nte                                                                                     |
| 1st <u>Floor</u><br>0" •     | 28           | EX WD SIDING & EXPOSED PWD SHTH, PT<br>COLOR TO MATCH 4-1/2" SAND DUNE<br>COMPOSITE SIDING                                       | gional Hos<br>Cente<br>es                                                               |
|                              | 29           | EX WD FACIA TRIM, PT<br>COLOR TO MATCH EX METAL FLASHING                                                                         | it Reg<br>Pry<br>1-144                                                                  |
|                              |              | E:<br>JITTERS NOT SHOWN. SEE A202 FOR<br>ATION.                                                                                  | u Bartlett Regional Hospita<br>BCOVEry Center<br>Upgrades<br>ct # BE21-144<br>u, Alaska |
|                              |              | OWNSPOUTS NOT SHOWN, SEE C102 FOR<br>NTITY AND APPROXIMATE LOCATIONS.                                                            |                                                                                         |
|                              | 3. SI        | EE 2/A804 FOR M&E PENETRATIONS                                                                                                   | h of Junea<br>rest Re<br>terior<br>CBJ Projec<br>Juneau                                 |
| G                            |              | H                                                                                                                                | City & Borough of Junea<br>Rainforest R(<br>Exterior<br>CBJ Proje<br>Junea              |
|                              |              |                                                                                                                                  | П<br>П<br>С                                                                             |
| 5                            |              |                                                                                                                                  | ali Bo                                                                                  |
| P                            |              |                                                                                                                                  | 2 <b>D</b>                                                                              |
|                              |              |                                                                                                                                  | 0                                                                                       |
|                              |              | Ton Plate                                                                                                                        | 100% CDs                                                                                |
|                              | N            | Top Plate<br>8' - 0 5/8"                                                                                                         | REVISIONS $\Lambda$ ADD 1, 3/22/21                                                      |
|                              |              |                                                                                                                                  |                                                                                         |
|                              | <u>l</u> É J | 9<br>1st Floor                                                                                                                   |                                                                                         |
|                              |              | 0"                                                                                                                               | EXTERIOR BLDG<br>ELEVATIONS                                                             |
|                              |              |                                                                                                                                  |                                                                                         |
|                              |              |                                                                                                                                  | DATE: February 10, 2021<br>FILE: 20037                                                  |
|                              |              |                                                                                                                                  | A301                                                                                    |
|                              | SC           | ALE: 0 2'4'8' 16'                                                                                                                | I                                                                                       |