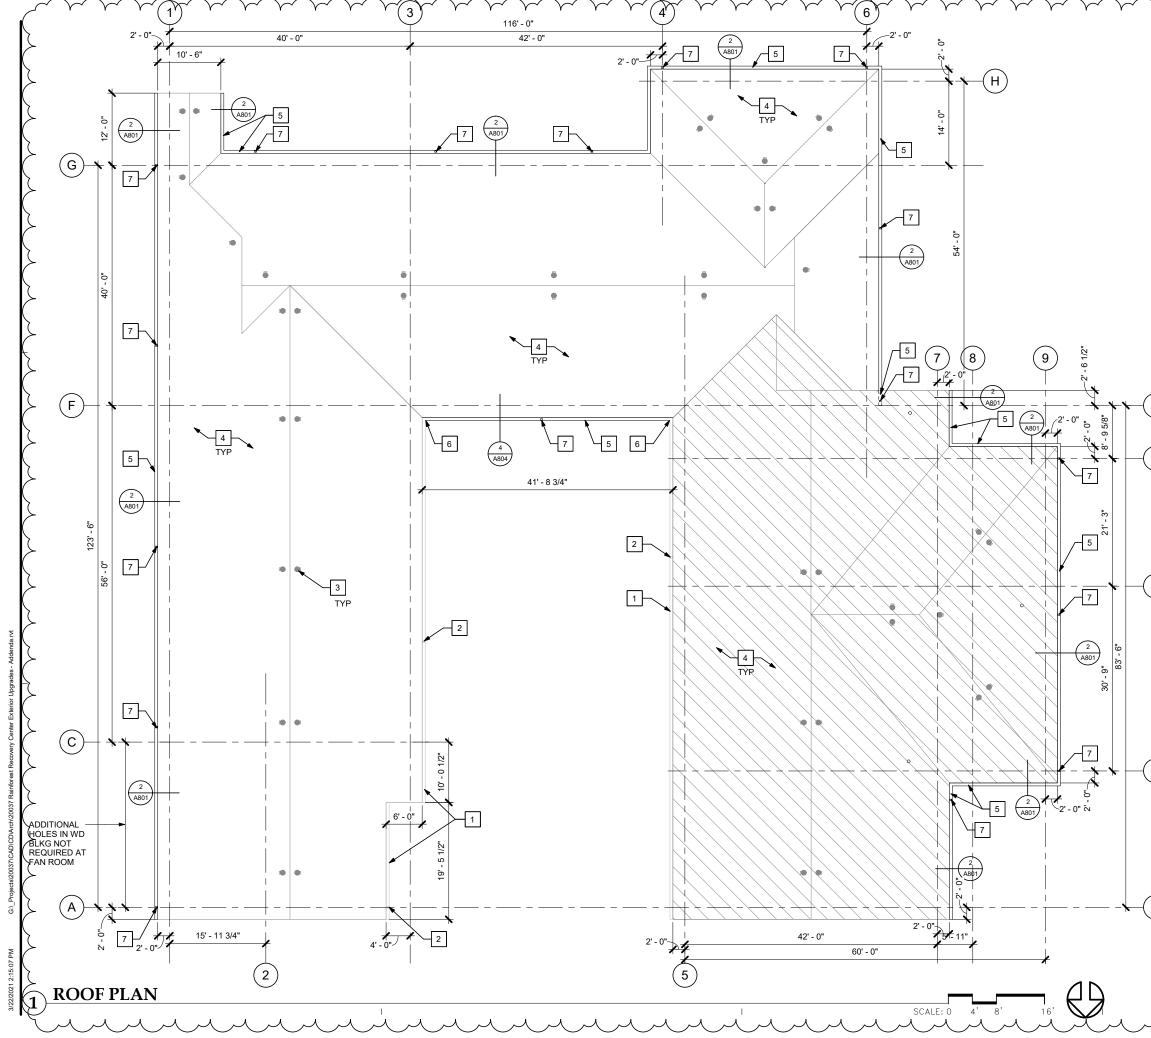

#### DRAWINGS:

| Item No. 1 | SHEET G001 – Cover Sheet, Vicinity Map<br><b>Delete</b> SHEET G001 and <b>replace with</b> the attached SHEET G001 |
|------------|--------------------------------------------------------------------------------------------------------------------|
| Item No. 2 | SHEET A201 – Floor Plan<br><i>Delete</i> SHEET A201 and <i>replace with</i> the attached SHEET A201                |
| Item No. 3 | SHEET A202 – Roof Plan<br><i>Delete</i> SHEET A202 and <i>replace with</i> the attached SHEET A202                 |
| Item No. 4 | SHEET A301 – Exterior Bldg Elevations<br><i>Delete</i> SHEET A301 and <i>replace with</i> the attached SHEET A301  |
| Item No. 5 | SHEET A302 – Exterior Bldg Elevations<br><i>Delete</i> SHEET A302 and <i>replace with</i> the attached SHEET A302  |

### **KEYNOTES**:

2 EX METAL DOWNSPOUT TO REMAIN

1 EX METAL GUTTER TO REMAIN

- 3 EX FALL PROTECTION ANCHORS WHERE OCCURS
- 4 EX. ASPHALT SHINGLE ROOF
- 5 METAL GUTTER, SEE C102 FOR DOWNSPOUTS
- 6 GUTTER TO ALIGN AND CONNECT TO EXISTING, CUT AND COPE TO CONNECT AS REQ

7 DOWNSPOUT, SEE CIVIL COORDINATE WITH WINDOW OPENINGS & EXTERIOR

MOUNTED EQUIPMENT

F (E) (D)В (A)

| IAIN                         | 11           | EX SIGNAGE REMOVE & REINSTALL                                                                                                    |                                                                                         |
|------------------------------|--------------|----------------------------------------------------------------------------------------------------------------------------------|-----------------------------------------------------------------------------------------|
| 'E & REINSTALL               | 12           | EX BOLLARD TO REMAIN                                                                                                             |                                                                                         |
| END AS REQ, SEE 1/A804       | 13           | EX J-BOX REMOVE & REINSTALL,<br>EXTEND AS REQ                                                                                    | $\circ$                                                                                 |
| REMOVE &<br>P SUPPORT AS REQ | 14           | EX MECH SENSOR REMOVE &<br>REINSTALL, EXTEND AS REQ                                                                              | Jensen                                                                                  |
| TO REMAIN                    | 15           | EX FA BELL REMOVE & REINSTALL,<br>EXTEND AS REQ                                                                                  | Yorba                                                                                   |
| IOVE &                       | 16           | EX ELEC CONDUIT                                                                                                                  | Wall Inc.                                                                               |
| CONTROL REMOVE &<br>D AS REQ | 17           | EX FD CONNECTION REMOVE &<br>REINSTALL, EXTEND AS REQ                                                                            | 522 West 10th Steet                                                                     |
| & REINSTALL, EXTEND          | 18           | EX PHONE J-BOX REMOVE &<br>REINSTALL, EXTEND AS REQ                                                                              | Juneau, Alaska 99801<br>907.586.1070<br>AECC137<br>jensenyorbawall.com                  |
| E & REINSTALL,               | 19           | EX DRYER VENT REMOVE & REINSTALL,<br>EXTEND AS REC SEP 37A804                                                                    |                                                                                         |
| PE, REMOVE &                 | 20           | EX CONC COLUMNS, PT<br>TYP (6) - COLOR TO BE SELECTED                                                                            |                                                                                         |
|                              | 21           | JBY OWNER<br>EXEXPOSED WD DECK & WD<br>BEAMS, PT - COLOR TO BE<br>SELECTED BY OWNER                                              |                                                                                         |
| G                            | 22           | EX KNOX BOX REMOVE AND REINSTALL                                                                                                 |                                                                                         |
|                              | 23           | EX HM DOOR & FRAME, PT UON                                                                                                       | ANTE OF ALAOT                                                                           |
|                              | 24           | HM DOOR & FRAME, PT                                                                                                              | ★ <sup>?</sup> 49 <u>™</u> 7 *                                                          |
|                              | 25           | EX WD, PWD SOFFIT & WD COLUMNS, PT<br>COLOR TO BE SELECTED BY OWNER                                                              | COREY A WALL<br>02/10/2021                                                              |
| Top Plate                    | 26           | PLACE GABLE RAKE WD BLOCKING AS<br>REQ TO SUPPORT VINYL SOFFIT PANEL                                                             | Rofessional Sec                                                                         |
| 8"-05/8"                     | 27           | INFILL EXISTING OPENING WITH BATT<br>INSUL & COVER WITH PWD<br>PLACE WD BLKG AS REQUIRED FOR<br>ATTACHMENT OF PWD, PWD THICKNESS | spital<br><b>) r</b>                                                                    |
|                              | <u>``</u>    | TO MATCH EXISTING T1-11                                                                                                          | nte                                                                                     |
| 1st <u>Floor</u><br>0" •     | 28           | EX WD SIDING & EXPOSED PWD SHTH, PT<br>COLOR TO MATCH 4-1/2" SAND DUNE<br>COMPOSITE SIDING                                       | gional Hos<br>Cente<br>es                                                               |
|                              | 29           | EX WD FACIA TRIM, PT<br>COLOR TO MATCH EX METAL FLASHING                                                                         | it Reg<br>Pry<br>1-144                                                                  |
|                              |              | E:<br>JITTERS NOT SHOWN. SEE A202 FOR<br>ATION.                                                                                  | u Bartlett Regional Hospita<br>BCOVEry Center<br>Upgrades<br>ct # BE21-144<br>u, Alaska |
|                              |              | OWNSPOUTS NOT SHOWN, SEE C102 FOR<br>NTITY AND APPROXIMATE LOCATIONS.                                                            |                                                                                         |
|                              | 3. SI        | EE 2/A804 FOR M&E PENETRATIONS                                                                                                   | h of Junea<br>rest Re<br>terior<br>CBJ Projec<br>Juneau                                 |
| G                            |              | H                                                                                                                                | City & Borough of Junea<br>Rainforest R(<br>Exterior<br>CBJ Proje<br>Junea              |
|                              |              |                                                                                                                                  | П<br>П<br>С                                                                             |
| 5                            |              |                                                                                                                                  | ali Bo                                                                                  |
| P                            |              |                                                                                                                                  | 2 <b>D</b>                                                                              |
|                              |              |                                                                                                                                  | 0                                                                                       |
|                              |              | Ton Plate                                                                                                                        | 100% CDs                                                                                |
|                              | N            | Top Plate<br>8' - 0 5/8"                                                                                                         | REVISIONS $\Lambda$ ADD 1, 3/22/21                                                      |
|                              |              |                                                                                                                                  |                                                                                         |
|                              | <u>l</u> É J | 9<br>1st Floor                                                                                                                   |                                                                                         |
|                              |              | 0"                                                                                                                               | EXTERIOR BLDG<br>ELEVATIONS                                                             |
|                              |              |                                                                                                                                  |                                                                                         |
|                              |              |                                                                                                                                  | DATE: February 10, 2021<br>FILE: 20037                                                  |
|                              |              |                                                                                                                                  | A301                                                                                    |
|                              | SC           | ALE: 0 2'4'8' 16'                                                                                                                | I                                                                                       |