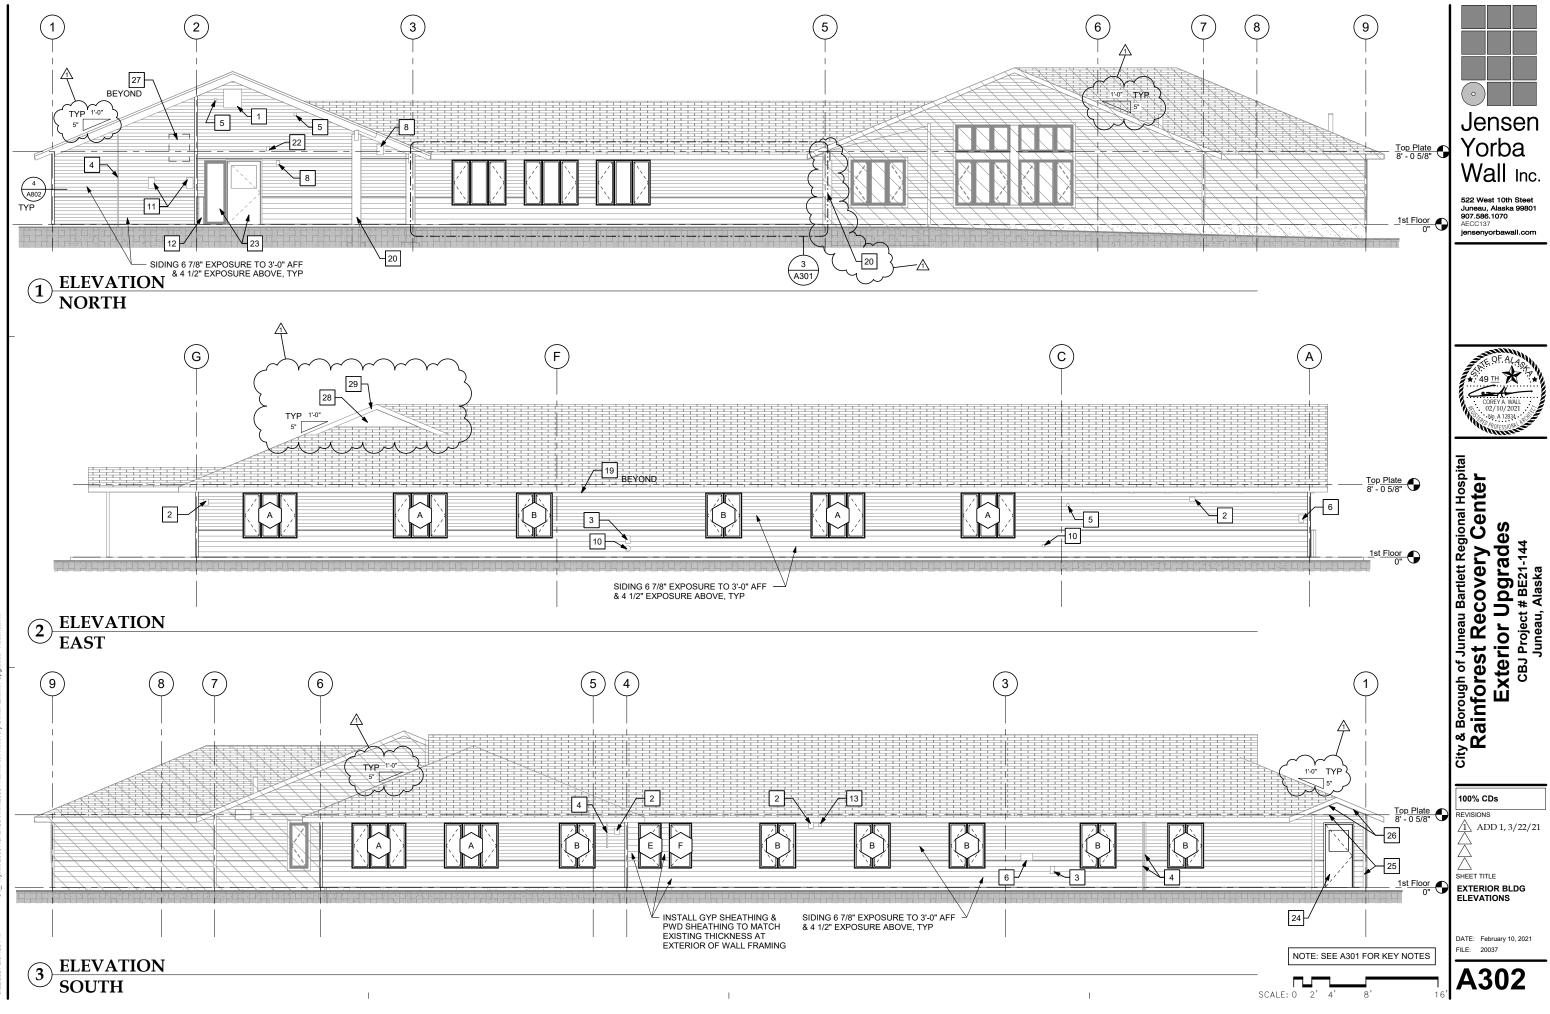

### **KEYNOTES**:

2 EX METAL DOWNSPOUT TO REMAIN

1 EX METAL GUTTER TO REMAIN

- 3 EX FALL PROTECTION ANCHORS WHERE OCCURS
- 4 EX. ASPHALT SHINGLE ROOF
- 5 METAL GUTTER, SEE C102 FOR DOWNSPOUTS
- 6 GUTTER TO ALIGN AND CONNECT TO EXISTING, CUT AND COPE TO CONNECT AS REQ

7 DOWNSPOUT, SEE CIVIL COORDINATE WITH WINDOW OPENINGS & EXTERIOR

MOUNTED EQUIPMENT

F (E) (D)В (A)

| IAIN                         | 11           | EX SIGNAGE REMOVE & REINSTALL                                                                                                    |                                                                                         |
|------------------------------|--------------|----------------------------------------------------------------------------------------------------------------------------------|-----------------------------------------------------------------------------------------|
| 'E & REINSTALL               | 12           | EX BOLLARD TO REMAIN                                                                                                             |                                                                                         |
| END AS REQ, SEE 1/A804       | 13           | EX J-BOX REMOVE & REINSTALL,<br>EXTEND AS REQ                                                                                    | $\circ$                                                                                 |
| REMOVE &<br>P SUPPORT AS REQ | 14           | EX MECH SENSOR REMOVE &<br>REINSTALL, EXTEND AS REQ                                                                              | Jensen                                                                                  |
| TO REMAIN                    | 15           | EX FA BELL REMOVE & REINSTALL,<br>EXTEND AS REQ                                                                                  | Yorba                                                                                   |
| IOVE &                       | 16           | EX ELEC CONDUIT                                                                                                                  | Wall Inc.                                                                               |
| CONTROL REMOVE &<br>D AS REQ | 17           | EX FD CONNECTION REMOVE &<br>REINSTALL, EXTEND AS REQ                                                                            | 522 West 10th Steet                                                                     |
| & REINSTALL, EXTEND          | 18           | EX PHONE J-BOX REMOVE &<br>REINSTALL, EXTEND AS REQ                                                                              | Juneau, Alaska 99801<br>907.586.1070<br>AECC137<br>jensenyorbawall.com                  |
| E & REINSTALL,               | 19           | EX DRYER VENT REMOVE & REINSTALL,<br>EXTEND AS REC SEP 37A804                                                                    |                                                                                         |
| PE, REMOVE &                 | 20           | EX CONC COLUMNS, PT<br>TYP (6) - COLOR TO BE SELECTED                                                                            |                                                                                         |
|                              | 21           | JBY OWNER<br>EXEXPOSED WD DECK & WD<br>BEAMS, PT - COLOR TO BE<br>SELECTED BY OWNER                                              |                                                                                         |
| G                            | 22           | EX KNOX BOX REMOVE AND REINSTALL                                                                                                 |                                                                                         |
|                              | 23           | EX HM DOOR & FRAME, PT UON                                                                                                       | ANTE OF ALAOT                                                                           |
|                              | 24           | HM DOOR & FRAME, PT                                                                                                              | ★ <sup>?</sup> 49 <u>™</u> 7 *                                                          |
|                              | 25           | EX WD, PWD SOFFIT & WD COLUMNS, PT<br>COLOR TO BE SELECTED BY OWNER                                                              | COREY A WALL<br>02/10/2021                                                              |
| Top Plate                    | 26           | PLACE GABLE RAKE WD BLOCKING AS<br>REQ TO SUPPORT VINYL SOFFIT PANEL                                                             | Rofessional Sec                                                                         |
| 8"-05/8"                     | 27           | INFILL EXISTING OPENING WITH BATT<br>INSUL & COVER WITH PWD<br>PLACE WD BLKG AS REQUIRED FOR<br>ATTACHMENT OF PWD, PWD THICKNESS | spital<br><b>) r</b>                                                                    |
|                              | <u>``</u>    | TO MATCH EXISTING T1-11                                                                                                          | nte                                                                                     |
| 1st <u>Floor</u><br>0" •     | 28           | EX WD SIDING & EXPOSED PWD SHTH, PT<br>COLOR TO MATCH 4-1/2" SAND DUNE<br>COMPOSITE SIDING                                       | gional Hos<br>Cente<br>es                                                               |
|                              | 29           | EX WD FACIA TRIM, PT<br>COLOR TO MATCH EX METAL FLASHING                                                                         | it Reg<br>Pry<br>1-144                                                                  |
|                              |              | E:<br>JITTERS NOT SHOWN. SEE A202 FOR<br>ATION.                                                                                  | u Bartlett Regional Hospita<br>BCOVEry Center<br>Upgrades<br>ct # BE21-144<br>u, Alaska |
|                              |              | OWNSPOUTS NOT SHOWN, SEE C102 FOR<br>NTITY AND APPROXIMATE LOCATIONS.                                                            |                                                                                         |
|                              | 3. SI        | EE 2/A804 FOR M&E PENETRATIONS                                                                                                   | h of Junea<br>rest Re<br>terior<br>CBJ Projec<br>Juneau                                 |
| G                            |              | H                                                                                                                                | City & Borough of Junea<br>Rainforest R(<br>Exterior<br>CBJ Proje<br>Junea              |
|                              |              |                                                                                                                                  | П<br>П<br>С                                                                             |
| 5                            |              |                                                                                                                                  | ali Bo                                                                                  |
| P                            |              |                                                                                                                                  | 2 <b>D</b>                                                                              |
|                              |              |                                                                                                                                  | 0                                                                                       |
|                              |              | Ton Plate                                                                                                                        | 100% CDs                                                                                |
|                              | N            | Top Plate<br>8' - 0 5/8"                                                                                                         | REVISIONS $\Lambda$ ADD 1, 3/22/21                                                      |
|                              |              |                                                                                                                                  |                                                                                         |
|                              | <u>l</u> É J | 9<br>1st Floor                                                                                                                   |                                                                                         |
|                              |              | 0"                                                                                                                               | EXTERIOR BLDG<br>ELEVATIONS                                                             |
|                              |              |                                                                                                                                  |                                                                                         |
|                              |              |                                                                                                                                  | DATE: February 10, 2021<br>FILE: 20037                                                  |
|                              |              |                                                                                                                                  | A301                                                                                    |
|                              | SC           | ALE: 0 2'4'8' 16'                                                                                                                | I                                                                                       |