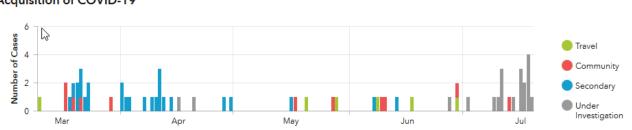

## Acquisition of COVID-19

Positive cases are back dated by the Division of Public Health during their contact tracing phase to the day of onset of COVID-19 symptoms. This graph includes resident cases only. CBJ & DHSS Dashboards which can be found at: <u>www.Juneau.org/COVID-19</u>.