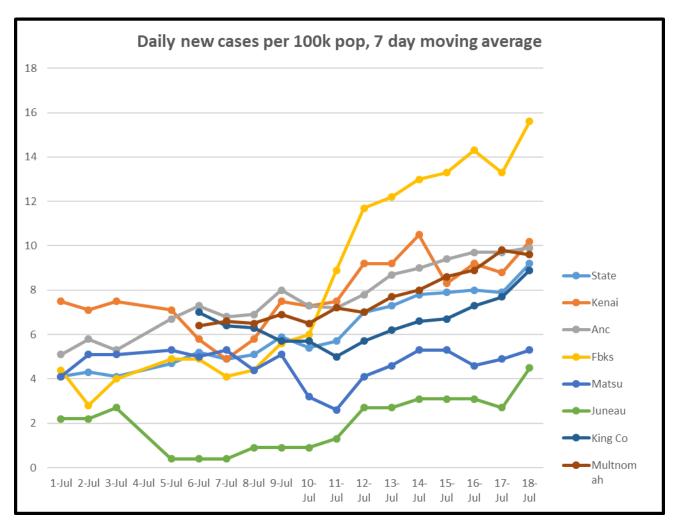

This chart tracks the number of new cases in the past 7 days, controlled for population. Other than Alaskan boroughs, King County (Seattle) and Multnomah County (Portland) are included for context and due to travel frequency.

The source data is from the Harvard Global Health Institute (<u>https://globalepidemics.org/key-metrics-for-covid-suppression/</u>) and is generally lags a day behind most of our other reporting. Policy recommendations at varying levels (<1, <10, <25, 25+) can be found on their website.