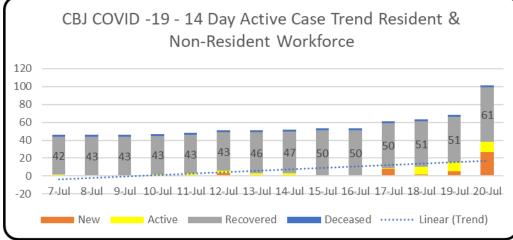

| Category                                                   | June  | eau   | Statewide        |  |
|------------------------------------------------------------|-------|-------|------------------|--|
| Total Confirmed resident cases                             | 64    | +2    | 1,949 (75+)      |  |
| Recovered/Active resident                                  | 54    | 8     | 712 (-)          |  |
| Total Confirmed nonresident cases                          | 37    | +25   | 403 (37+)        |  |
| Recovered/Active nonresident cases                         | 7     | 30    |                  |  |
| Cumulative Tests & % of population tested                  | 6,131 | 19%   | 175,586 (2,576+) |  |
| Average # of tests per day over the last 14 days           | 83.86 | Down  |                  |  |
| Positive tests over the last 14 days (# and % of positive) | 49    | 4.17% |                  |  |
| DPH PUIs                                                   | 38    |       |                  |  |
| Hospitalized COVID + and PUI (current)                     | 2     | +1    | 29 (2+)          |  |
| Ventilated Patients                                        |       |       |                  |  |
| Resident Fatalities                                        | 2     |       | 18               |  |

Note: Recent AGS cases not yet included