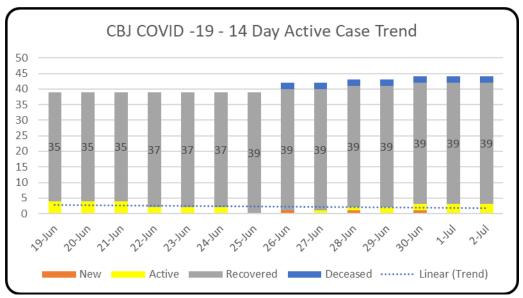

# <u>Disease Transmission/Contact Tracing:</u>

There are no new cases reported in Juneau today and 39 new cases statewide. There are 11 new non-resident cases statewide, none in Juneau. That case is reflected in the chart below.

Numbers changed from vesterday are highlighted

| Category                                                      | Juneau |       | Statewide        |  |
|---------------------------------------------------------------|--------|-------|------------------|--|
| Total Confirmed resident cases                                | 44     |       | 1,017 (39+)      |  |
| Recovered/Active resident                                     | 39     | 3     | 535 (7+)         |  |
| Cumulative Tests & % of population tested                     | 4,369  | 14%   | 115,909 (1,409+) |  |
| Average # of tests per day over the last 14 days              | 81.64  | Down  |                  |  |
| Positive tests over the last 14 days (# and % of positive)    | 3      | 0.26% |                  |  |
| DPH PUIs                                                      | 14     | Down  |                  |  |
| Nonresident (Total positive/recovered or no longer in Juneau) | 5      | 4     | 209 (11+)        |  |
| Hospitalized COVID + (Statewide # is cumulative)              | 0      |       | 68 (Cumulative)  |  |
| Ventilated Patients                                           | 0      |       |                  |  |
| Fatalities                                                    | 2      |       | 14               |  |