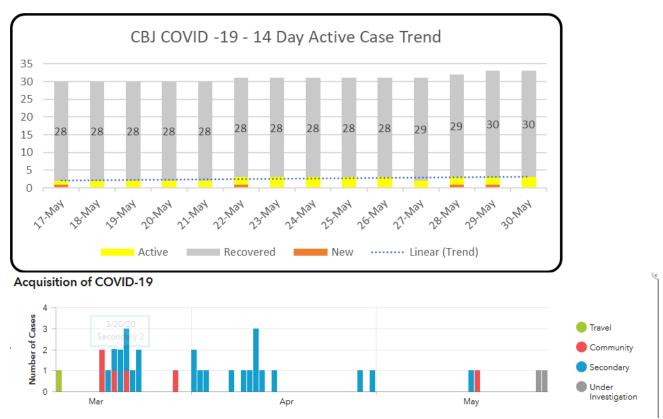

## **Issues of Note:**

Numbers changed from yesterday are highlighted.

| Category                                                   | Juneau |       | Statewide       |
|------------------------------------------------------------|--------|-------|-----------------|
| Total Confirmed cases                                      | 33     |       | 434             |
| Recovered                                                  | 30     |       | 368             |
| Cumulative Tests & % of population tested                  | 2,363  | 7.39% | 51,695          |
| Average # of tests per day over the last 14 days           | 60.71  | Up    |                 |
| Positive tests over the last 14 days (# and % of positive) | 4      | 0.47% |                 |
| DPH PUIs                                                   | 7      | down  |                 |
| Hospitalized COVID +                                       | 0      |       | 47 (Cumulative) |
| Ventilated Patients                                        | 0      |       |                 |
| Fatalities                                                 | 0      |       | 10              |

Positive cases are back dated by the Division of Public Health during their contact tracing phase to the day of onset of COVID-19 symptoms. CBJ & DHSS Dashboards which can be found at: <a href="https://www.Juneau.org/COVID-19">www.Juneau.org/COVID-19</a>