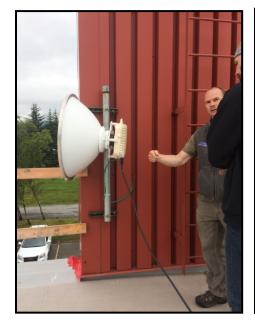

Microwave dish on Hose Tower–Remove & Reinstall. Coord. W/Proj. Mgr.

Security Camera-Remove & Reinstall (Typ.)

Ext. Speakers- Remove & Reinstall (Typ.)

Reinstall "Millenium" wiring & keypad at Existing locations on new siding. 3x loc's.