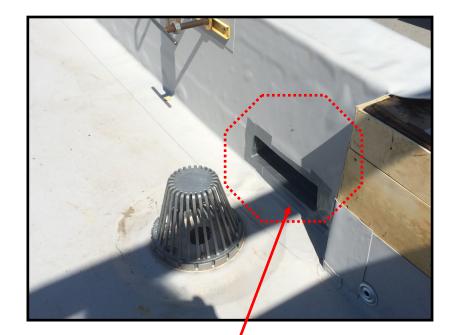

2017– Roof Replacement project. PVC roofing at parapet, typ. Detail before flashing.

Exist. Scupper to be raised—A802, Detail 6

Same scupper.

Exist. Wall Assb'y—NE Corner of 2018 rot repair.

Exist. Scupper to be raised—A802, Detail 6 –Outboard view.