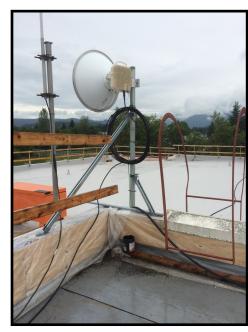

Microwave dish #2 Remove & Reinstall. Coord. W/Proj. Mgr.

Uni-Strut mounting detail

North- Dispatch office: SIDA fencing to be rolled up, secure w/Temp fencing. Note man-door on Right (arrowed) to be replaced is on SIDA side.