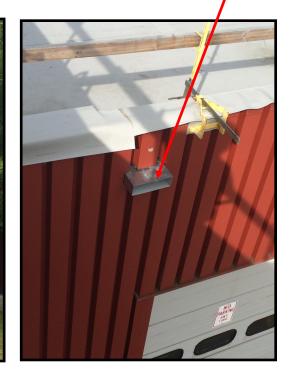

Microwave dish on Hose Tower–Remove & Reinstall. Coord. W/Proj. Mgr.

Security Camera-Remove & Reinstall (Typ.)



Ext. Speakers- Remove & Reinstall (Typ.)



Reinstall "Millenium" wiring & keypad at Existing locations on new siding. 3x loc's.



Microwave dish #2 Remove & Reinstall. Coord. W/Proj. Mgr.



Uni-Strut mounting detail



North- Dispatch office: SIDA fencing to be rolled up, secure w/Temp fencing. Note man-door on Right (arrowed) to be replaced is on SIDA side.



2017– Roof Replacement project. PVC roofing at parapet, typ. Detail before flashing.



Exist. Scupper to be raised—A802, Detail 6

Same scupper.



Exist. Wall Assb'y—NE Corner of 2018 rot repair.





Exist. Scupper to be raised—A802, Detail 6 –Outboard view.