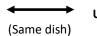

Microwave dish #2 Remove & Reinstall. Coord. W/Proj. Mgr.

Uni-Strut mounting detail

North- Dispatch office: SIDA fencing to be rolled up, secure w/Temp fencing. Note man-door on Right (arrowed) to be replaced is on SIDA side.