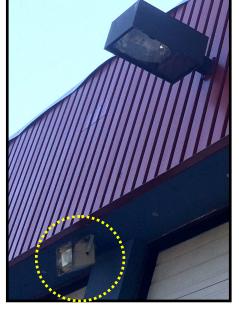

Microwave dish on Hose Tower–Remove & Reinstall. Coord. W/Proj. Mgr.

Security Camera-Remove & Reinstall (Typ.)

Ext. Speakers- Remove & Reinstall (Typ.)

Reinstall "Millenium" wiring & keypad at Existing locations on new siding. 3x loc's.