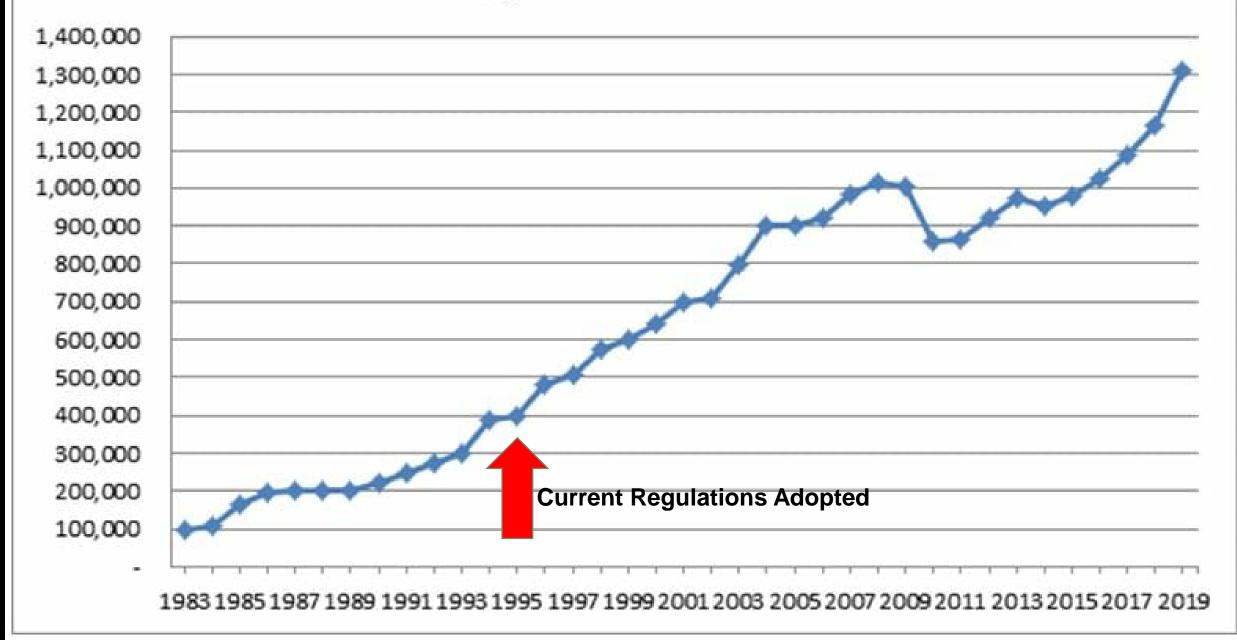

#### Cruise Passengers to Juneau: 1983-2019

#### Why Now?

#### The CBJ Parks & Recreation Department is considering changes to the regulations that govern commercial use of parks and recreation facilities. Existing regulations were written nearly 25 years ago, and a number of changes are proposed to provide a better framework to manage commercial use of these public facilities.