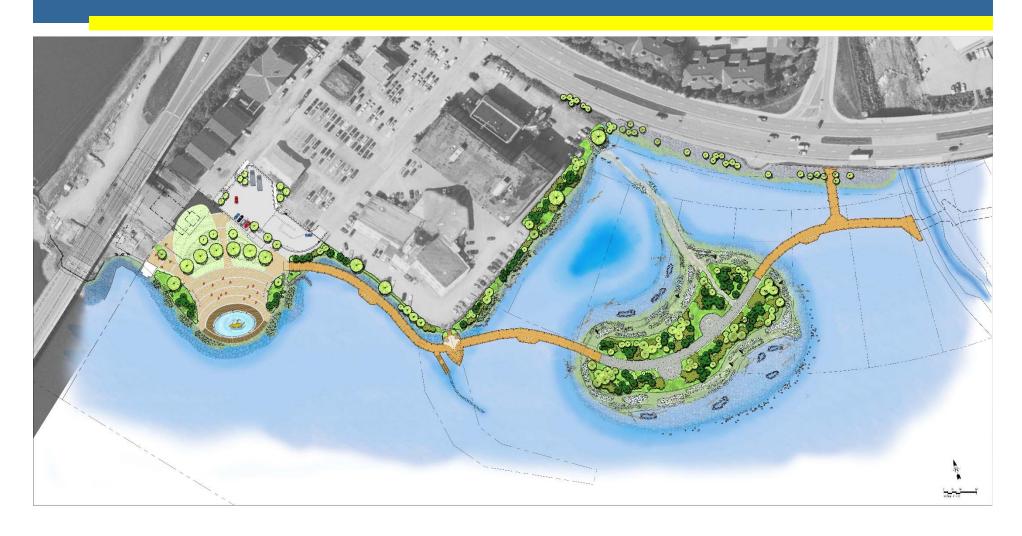

## Blueprint Downtown Steering Committee Meeting

### CBJ Assembly Chambers October 10, 2019





# BLUEPRINT DOWNTOWN DOWNTOWN JUNEAU'S AREA PLAN





#### Welcome

- I. Roll Call
- II. Approval of Minutes
  - a. August 28, 2019
- III. Public Participation
- IV. Steering Committee Updates
- V. Draft Chapter 7: Parks, Open Space & Recreation
- VI. Draft Chapter 3: Natural & Historic Context
- VII. Steering Committee Meeting Schedule beyond November 7th
- VIII. Public Participation
- IX. Committee Member Comments
- X. Adjournment



### CHAPTER 7. PARKS, OPEN SPACE AND RECREATION

- Inventory of parks & open space
- Seawalk
- Trail connections and open space
- Programming
- Parks
- Recreation



#### **Overstreet Park / Seawalk**





#### Seawalk, Cont.



### BLUEPRINT DOWNTOWN JUNEAU'S AREA PLAN

#### Seawalk, Cont.



## BLUEPRINT DOWNTOWN JUNEAU'S AREA PLAN

#### **Trails**



### BLUEPRINT DOWNTOWN PLAN BOWNTOWN JUNEAU'S AREA PLAN



#### **Downtown Harbor Master Plan**



#### **Goals and Actions**

- Programming in parks for changing user base
- Trail improvements and leveraging CBJ funds for grants for ongoing maintenance
- Seawalk connection/completion
- Bring aging parks up to standard (Capital, Chicken Yard, Marine)
- Commercial use policies and management of parks and trails
- WHAT ELSE?



#### **Chapter 3: Natural & Historic Context**









### BLUEPRINT DOWNTOWN PLAN DOWNTOWN JUNEAU'S AREA PLAN





## BLUEPRINT DOWNTOWN PLAN DOWNTOWN JUNEAU'S AREA PLAN









#### **Example**



### BLUEPRINT D