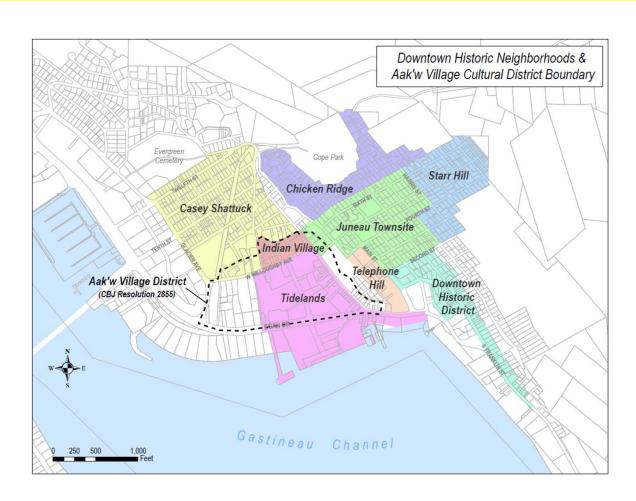

n



#### **Overstreet Park / Seawalk**





#### Seawalk, Cont.



### BLUEPRINT DOWNTOWN JUNEAU'S AREA PLAN

#### Seawalk, Cont.



## BLUEPRINT DOWNTOWN JUNEAU'S AREA PLAN

#### **Trails**



### BLUEPRINT DOWNTOWN PLAN BOWNTOWN JUNEAU'S AREA PLAN



#### **Downtown Harbor Master Plan**



#### **Goals and Actions**

- Programming in parks for changing user base
- Trail improvements and leveraging CBJ funds for grants for ongoing maintenance
- Seawalk connection/completion
- Bring aging parks up to standard (Capital, Chicken Yard, Marine)
- Commercial use policies and management of parks and trails
- WHAT ELSE?



#### **Chapter 3: Natural & Historic Context**









### BLUEPRINT DOWNTOWN PLAN DOWNTOWN JUNEAU'S AREA PLAN





## BLUEPRINT DOWNTOWN PLAN DOWNTOWN JUNEAU'S AREA PLAN









#### **Example**



### BLUEPRINT DOWNTOWN JUNEAU'S AREA PLAN

Next Meeting Date:
 November 7, 2019, 6 p.m.

 CBJ Assembly Chambers



### November

2019

| Sunday | Monday                | Tuesday                     | Wednesday                   | Thursday                                             | Friday                     | Saturday |
|--------|-----------------------|-----------------------------|-----------------------------|------------------------------------------------------|----------------------------|----------|
|        |                       |                             |                             |                                                      | 1                          | 2        |
| 3      | 4                     | 5                           | 6