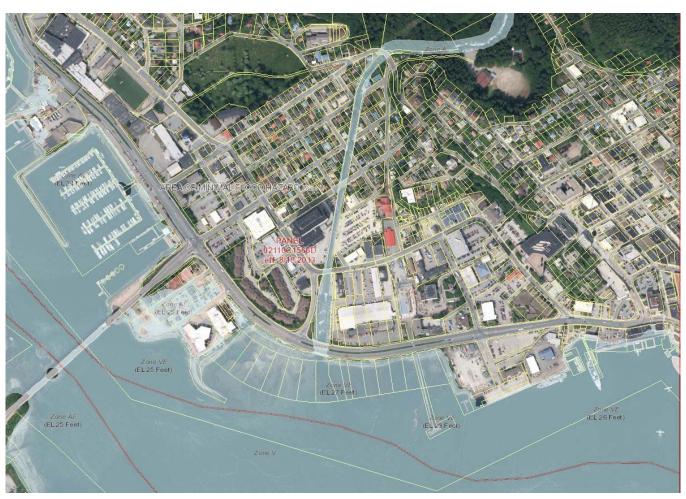

connections and open space
- Programming
- Parks
- Recreation



#### **Overstreet Park / Seawalk**





#### Seawalk, Cont.



### BLUEPRINT DOWNTOWN JUNEAU'S AREA PLAN

#### Seawalk, Cont.



## BLUEPRINT DOWNTOWN JUNEAU'S AREA PLAN

#### **Trails**



### BLUEPRINT DOWNTOWN PLAN BOWNTOWN JUNEAU'S AREA PLAN



#### **Downtown Harbor Master Plan**



#### **Goals and Actions**

- Programming in parks for changing user base
- Trail improvements and leveraging CBJ funds for grants for ongoing maintenance
- Seawalk connection/completion
- Bring aging parks up to standard (Capital, Chicken Yard, Marine)
- Commercial use policies and management of parks and trails
- WHAT ELSE?



#### **Chapter 3: Natural & Historic Context**









### BLUEPRINT DOWNTOWN PLAN DOWNTOWN JUNEAU'S AREA PLAN





## BLUEPRINT DOWNTOWN PLAN DOWNTOWN JUNEAU'S AREA PLAN









#### **Example**



### BLUEPRINT DOWNTOWN JUNEAU'S AREA PLAN

Next Meeting Date:
 November 7, 2019, 6 p.m.

 CBJ Assembly Chambers



### November

2019

| Sunday | Monday                | Tuesday                     | Wednesday                   | Thursday                                             | Friday                     | Saturday |
|--------|-----------------------|-----------------------------|-----------------------------|------------------------------------------------------|----------------------------|----------|
|        |                       |                             |                             |                                                      | 1                          | 2        |
| 3