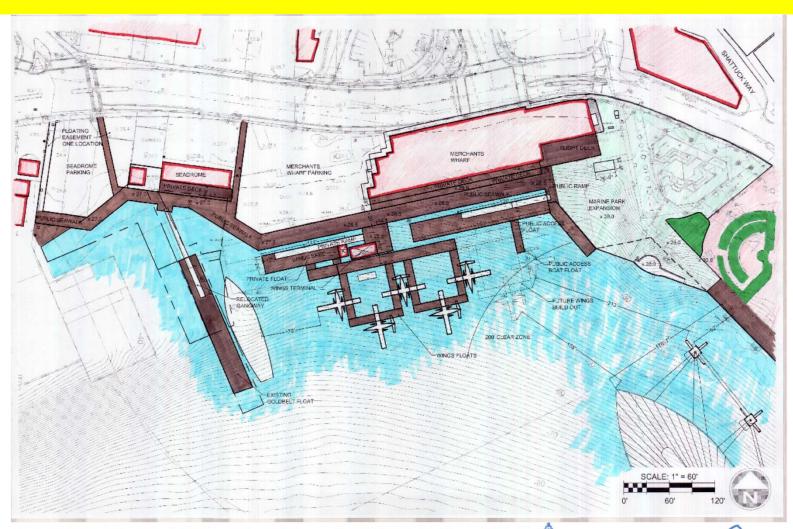

## Blueprint Downtown Steering Committee Meeting

### CBJ Assembly Chambers October 10, 2019





# BLUEPRINT DOWNTOWN DOWNTOWN JUNEAU'S AREA PLAN





#### Welcome

- I. Roll Call
- II. Approval of Minutes
  - a. August 28, 2019
- III. Public Participation
- IV. Steering Committee Updates
- V. Draft Chapter 7: Parks, Open Space & Recreation
- VI. Draft Chapter 3: Natural & Historic Context
- VII. Steering Committee Meeting Schedule beyond November 7th
- VIII. Public Participation
- IX. Committee Member Comments
- X. Adjournment



### CHAPTER 7. PARKS, OPEN SPACE AND RECREATION

- Inventory of parks & open space
- Seawalk
- Trail connections and open space
- Programming
- Parks
- Recreation



#### **Overstreet Park / Seawalk**





#### Seawalk, Cont.



### BLUEPRINT DOWNTOWN JUNEAU'S AREA PLAN

#### Seawalk, Cont.



## BLUEPRINT DOWNTOWN JUNEAU'S AREA PLAN

#### **Trails**



### BLUEPRINT DOWNTOWN PLAN BOWNTOWN JUNEAU'S AREA PLAN



#### **Downtown Harbor Master Plan**



#### **Goals and Actions**

- Programming in parks for changing user base
- Trail improvements and leveraging CBJ funds for grants for ongoing maintenance
- Seawalk connection/completion
- Bring aging parks up to standard (Capital, Chicken Yard, Marine)
- Commercial use policies and management of parks and trails
- WHAT ELSE?



#### **Chapter 3: Natural & Historic Context**









### BLUEPRINT DOWNTOWN PLAN DOWNTOWN JUNEAU'S AREA PLAN





## BLUEPRINT DOWNTOWN PLAN DOWNTOWN JUNEAU'S AREA PLAN









#### **Example**



### BLUEPRINT DOWNTOWN JUNEAU'S AREA PLA