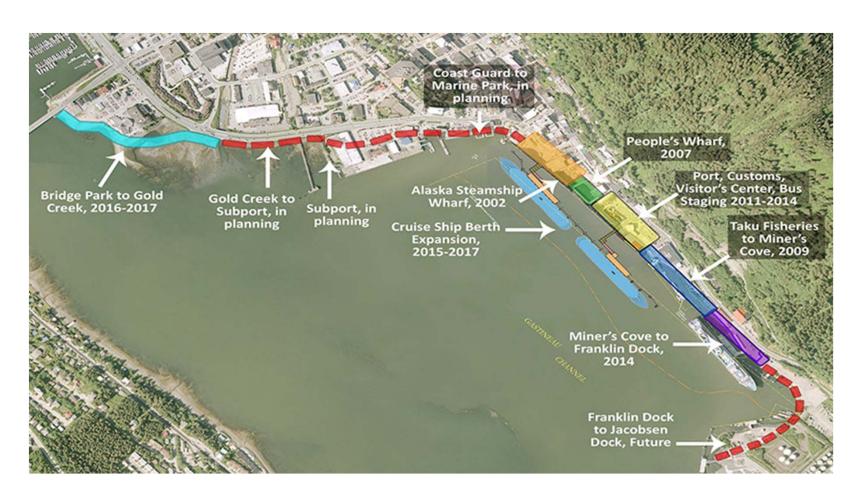

Committee Meeting

### CBJ Assembly Chambers October 10, 2019





# BLUEPRINT DOWNTOWN DOWNTOWN JUNEAU'S AREA PLAN





#### Welcome

- I. Roll Call
- II. Approval of Minutes
  - a. August 28, 2019
- III. Public Participation
- IV. Steering Committee Updates
- V. Draft Chapter 7: Parks, Open Space & Recreation
- VI. Draft Chapter 3: Natural & Historic Context
- VII. Steering Committee Meeting Schedule beyond November 7th
- VIII. Public Participation
- IX. Committee Member Comments
- X. Adjournment



### CHAPTER 7. PARKS, OPEN SPACE AND RECREATION

- Inventory of parks & open space
- Seawalk
- Trail connections and open space
- Programming
- Parks
- Recreation



#### **Overstreet Park / Seawalk**





#### Seawalk, Cont.



### BLUEPRINT DOWNTOWN JUNEAU'S AREA PLAN

#### Seawalk, Cont.



## BLUEPRINT DOWNTOWN JUNEAU'S AREA PLAN

#### **Trails**



### BLUEPRINT DOWNTOWN PLAN BOWNTOWN JUNEAU'S AREA PLAN



#### **Downtown Harbor Master Plan**



#### **Goals and Actions**

- Programming in parks for changing user base
- Trail improvements and leveraging CBJ funds for grants for ongoing maintenance
- Seawalk connection/completion
- Bring aging parks up to standard (Capital, Chicken Yard, Marine)
- Commercial use policies and management of parks and trails
- WHAT ELSE?



#### **Chapter 3: Natural & Historic Context**









### BLUEPRINT DOWNTOWN PLAN DOWNTOWN JUNEAU'S AREA PLAN





## BLUEPRINT DOWNTOWN PLAN DOWNTOWN JUNEAU'S AREA PLAN









#### **Example**



### BLUEPRINT DOWNTOWN JUNEAU'S AREA PLAN

Next Meeting Date:
 November 7, 2019, 6 p.m.

 CBJ Assembly Cha