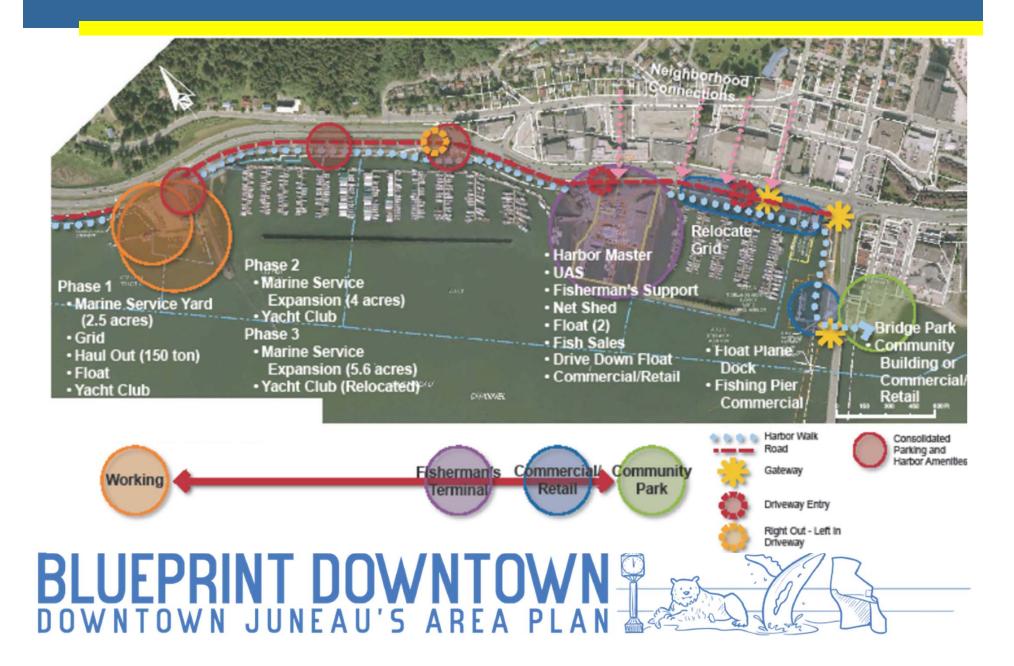

oval of Minutes
  - a. August 28, 2019
- III. Public Participation
- IV. Steering Committee Updates
- V. Draft Chapter 7: Parks, Open Space & Recreation
- VI. Draft Chapter 3: Natural & Historic Context
- VII. Steering Committee Meeting Schedule beyond November 7th
- VIII. Public Participation
- IX. Committee Member Comments
- X. Adjournment



### CHAPTER 7. PARKS, OPEN SPACE AND RECREATION

- Inventory of parks & open space
- Seawalk
- Trail connections and open space
- Programming
- Parks
- Recreation



#### **Overstreet Park / Seawalk**





#### Seawalk, Cont.



### BLUEPRINT DOWNTOWN JUNEAU'S AREA PLAN

#### Seawalk, Cont.



## BLUEPRINT DOWNTOWN JUNEAU'S AREA PLAN

#### **Trails**



### BLUEPRINT DOWNTOWN PLAN BOWNTOWN JUNEAU'S AREA PLAN



#### **Downtown Harbor Master Plan**



#### **Goals and Actions**

- Programming in parks for changing user base
- Trail improvements and leveraging CBJ funds for grants for ongoing maintenance
- Seawalk connection/completion
- Bring aging parks up to standard (Capital, Chicken Yard, Marine)
- Commercial use policies and management of parks and trails
- WHAT ELSE?



#### **Chapter 3: Natural & Historic Context**









### BLUEPRINT DOWNTOWN PLAN DOWNTOWN JUNEAU'S AREA PLAN





## BLUEPRINT DOWNTOWN PLAN DOWNTOWN JUNEAU'S AREA PLAN









#### **Example**



### BLUEPRINT DOWNTOWN JUNEAU'S AREA PLAN

Next Meeting Date:
 November 7, 2019, 6 p.m.

 CBJ Assembly Chambers



### November

2019

| Sunday | Monday                | Tuesday                     | Wednesday                   | Thursday