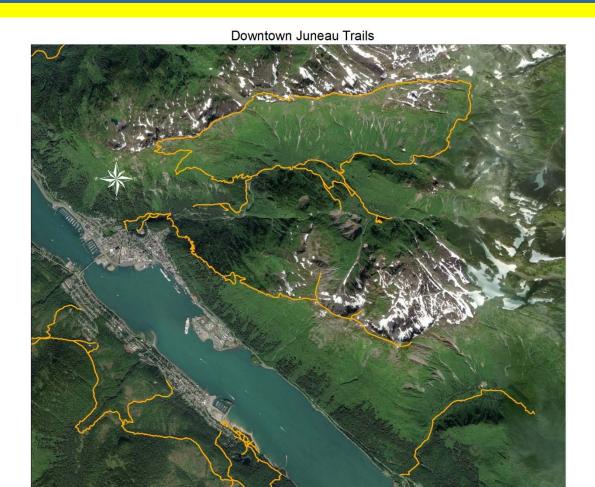

# BLUEPRINT DOWNTOWN DOWNTOWN JUNEAU'S AREA PLAN





#### Welcome

- I. Roll Call
- II. Approval of Minutes
  - a. August 28, 2019
- III. Public Participation
- IV. Steering Committee Updates
- V. Draft Chapter 7: Parks, Open Space & Recreation
- VI. Draft Chapter 3: Natural & Historic Context
- VII. Steering Committee Meeting Schedule beyond November 7th
- VIII. Public Participation
- IX. Committee Member Comments
- X. Adjournment



### CHAPTER 7. PARKS, OPEN SPACE AND RECREATION

- Inventory of parks & open space
- Seawalk
- Trail connections and open space
- Programming
- Parks
- Recreation



#### **Overstreet Park / Seawalk**





#### Seawalk, Cont.



### BLUEPRINT DOWNTOWN JUNEAU'S AREA PLAN

#### Seawalk, Cont.



## BLUEPRINT DOWNTOWN JUNEAU'S AREA PLAN

#### **Trails**



### BLUEPRINT DOWNTOWN PLAN BOWNTOWN JUNEAU'S AREA PLAN



#### **Downtown Harbor Master Plan**



#### **Goals and Actions**

- Programming in parks for changing user base
- Trail improvements and leveraging CBJ funds for grants for ongoing maintenance
- Seawalk connection/completion
- Bring aging parks up to standard (Capital, Chicken Yard, Marine)
- Commercial use policies and management of parks and trails
- WHAT ELSE?



#### **Chapter 3: Natural & Historic Context**









### BLUEPRINT DOWNTOWN PLAN DOWNTOWN JUNEAU'S AREA PLAN





## BLUEPRINT DOWNTOWN PLAN DOWNTOWN JUNEAU'S AREA PLAN









#### **Example**



### BLUEPRINT DOWNTOWN JUNEAU'S AREA PLAN

Next Meeting Date:
 November 7, 2019, 6 p.m.

 CBJ Assembly Chambers



### November

2019

| Sunday | Monday