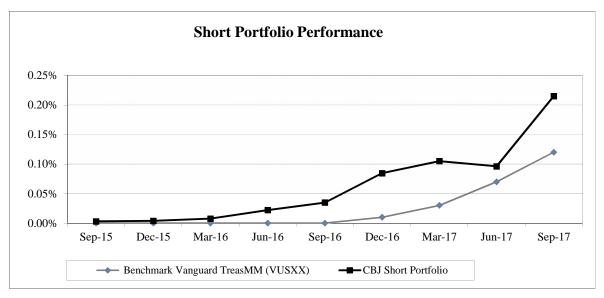

006,000         2,006,000         - 2,006,000           - 79,798,000         - 79,798,000         - 79,798,000           - 1,005,000         - 1,005,000         - 1,005,000           - 2,006,000         - 1,005,000         - 66,307,000           - 3,000         - 66,307,000         - 66,307,000           - 4,000         - 675,000         - 675,000           54,302,000         51,000         2,022,000         - 56,375,000           \$ 54,302,000         81,855,000         70,009,000         5,009,000         211,175,000           0.215%         0.197%         0.491%         2.875%         0.380% |

## CBJ Investment Assets by Type as of September 30, 2017



# CBJ Investment Assets by Type as of September 30, 2016



#### City and Borough of Juneau Benchmark Comparisons September 30, 2017







# City and Borough of Juneau Long Portfolio Fiscal Year & Quarter Comparison FY18 vs FY17

|                           | <u>Fi</u> | scal Year to | Date September | r 30, 2017 | <u>Fi</u> | <u>scal Year to I</u> | <u> Date September</u> | · 30, 2016 |
|---------------------------|-----------|--------------|----------------|------------|-----------|-----------------------|------------------------|------------|
|                           | Total     |              | Market         | Period     |           | Total                 | Market                 | Period     |
|                           |           | Income       | Value          | ROR        |           | Income                | Value                  | ROR        |
| Total Bond Index Fund     | \$        | 17,000       | 2,