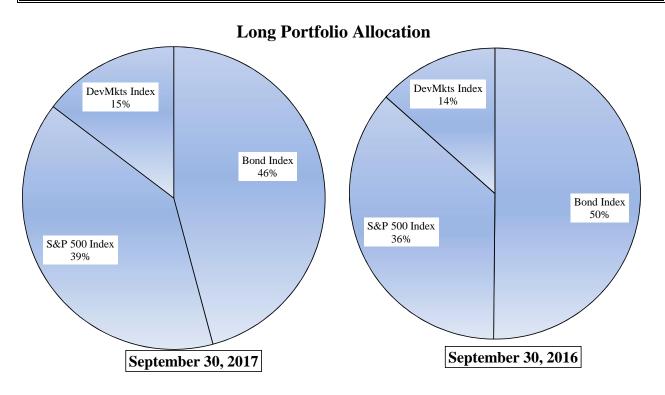

## CBJ Investment Assets by Type as of September 30, 2017

# CBJ Investment Assets by Type as of September 30, 2016

# City and Borough of Juneau Long Portfolio Fiscal Year & Quarter Comparison FY18 vs FY17

|                           | <u>Fi</u> | scal Year to | Date September | r 30, 2017 | <u>Fi</u> | <u>scal Year to I</u> | <u> Date September</u> | · 30, 2016 |
|---------------------------|-----------|--------------|----------------|------------|-----------|-----------------------|------------------------|------------|
|                           | Total     |              | Market         | Period     |           | Total                 | Market                 | Period     |
|                           |           | Income       | Value          | ROR        |           | Income                | Value                  | ROR        |
| Total Bond Index Fund     | \$        | 17,000       | 2,296,000      | 0.75%      | \$        | 131,000               | 2,298,000              | 6.92%      |
| S&P 500 Index Fund        |           | 84,000       | 1,978,000      | 4.44%      |           | 42,000                | 1,668,000              | 2.19%      |
| Developed Mkts Index Fund |           | 39,000       | 735,000        | 5.60%      |           | (48,000)              | 617,000                | -8.86%     |
| Γotals                    | \$        | 140,000      | 5,009,000      | 2.88%      | \$        | 125,000               | 4,583,000              | 2.87%      |