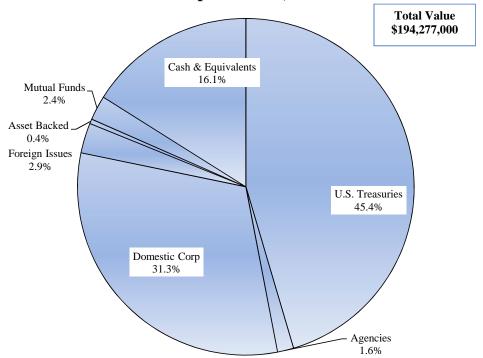

Intermediate Corp         Long Portfolio         Totals           \$ - 2,006,000         2,006,000         - 2,006,000           - 79,798,000         - 79,798,000         - 79,798,000           - 1,005,000         - 1,005,000         - 1,005,000           - 2,006,000         - 1,005,000         - 66,307,000           - 3,000         - 66,307,000         - 66,307,000           - 4,000         - 675,000         - 675,000           54,302,000         51,000         2,022,000         - 56,375,000           \$ 54,302,000         81,855,000         70,009,000         5,009,000         211,175,000           0.215%         0.197%         0.491%         2.875%         0.380% |

## CBJ Investment Assets by Type as of September 30, 2017



# CBJ Investment Assets by Type as of September 30, 2016



#### City and Borough of Juneau Benchmark Comparisons September 30, 2017







# City and Borough of Juneau Long Portfolio Fiscal Year & Quarter Comparison FY18 vs FY17

|                           | <u>Fi</u> | scal Year to | Date September | r 30, 2017 | <u>Fi</u> | <u>scal Year to I</u> | <u> Date September</u> | · 30, 2016 |
|---------------------------|-----------|--------------|----------------|------------|-----------|-----------------------|------------------------|------------|
|                           | Total     |              | Market         | Period     |           | Total                 | Market                 | Period     |
|                           |           | Income       | Value          | ROR        |           | Income                | Value