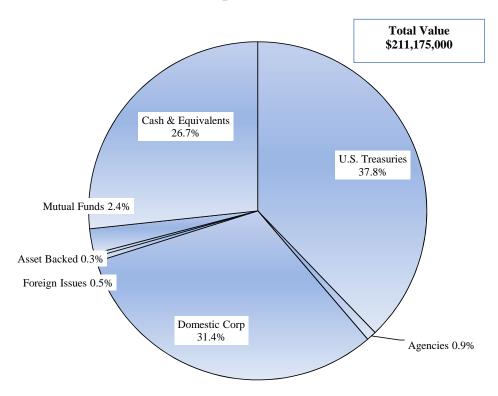

#### City and Borough of Juneau Investments by Type September 30, 2017

| Short            | Short/<br>Intermediate<br>US Gov                        | Short/<br>Intermediate<br>Corp                                                                                                                                                                                                                                                                           | Long<br>Portfolio                                                                                                                                                                                                                                                                                                                                                                                           | Totals                                                                                                                                                                                                                                                                                                                                                                                                                                                                                                                          | % of<br>Portfolio                                                                                                                                                                                                                                                                                                                                                                                                                                                                                                                                                                                                                                                                                                                            |
|------------------|---------------------------------------------------------|----------------------------------------------------------------------------------------------------------------------------------------------------------------------------------------------------------------------------------------------------------------------------------------------------------|-------------------------------------------------------------------------------------------------------------------------------------------------------------------------------------------------------------------------------------------------------------------------------------------------------------------------------------------------------------------------------------------------------------|---------------------------------------------------------------------------------------------------------------------------------------------------------------------------------------------------------------------------------------------------------------------------------------------------------------------------------------------------------------------------------------------------------------------------------------------------------------------------------------------------------------------------------|----------------------------------------------------------------------------------------------------------------------------------------------------------------------------------------------------------------------------------------------------------------------------------------------------------------------------------------------------------------------------------------------------------------------------------------------------------------------------------------------------------------------------------------------------------------------------------------------------------------------------------------------------------------------------------------------------------------------------------------------|
| \$<br>-          | 2,006,000                                               | -                                                                                                                                                                                                                                                                                                        | -                                                                                                                                                                                                                                                                                                                                                                                                           | 2,006,000                                                                                                                                                                                                                                                                                                                                                                                                                                                                                                                       | 0.9%                                                                                                                                                                                                                                                                                                                                                                                                                                                                                                                                                                                                                                                                                                                                         |
| -                | 79,798,000                                              | -                                                                                                                                                                                                                                                                                                        | -                                                                                                                                                                                                                                                                                                                                                                                                           | 79,798,000                                                                                                                                                                                                                                                                                                                                                                                                                                                                                                                      | 37.8%                                                                                                                                                                                                                                                                                                                                                                                                                                                                                                                                                                                                                                                                                                                                        |
| -                | -                                                       | 1,005,000                                                                                                                                                                                                                                                                                                | -                                                                                                                                                                                                                                                                                                                                                                                                           | 1,005,000                                                                                                                                                                                                                                                                                                                                                                                                                                                                                                                       | 0.5%                                                                                                                                                                                                                                                                                                                                                                                                                                                                                                                                                                                                                                                                                                                                         |
| -                | -                                                       | 66,307,000                                                                                                                                                                                                                                                                                               | -                                                                                                                                                                                                                                                                                                                                                                                                           | 66,307,000                                                                                                                                                                                                                                                                                                                                                                                                                                                                                                                      | 31.4%                                                                                                                                                                                                                                                                                                                                                                                                                                                                                                                                                                                                                                                                                                                                        |
| -                | -                                                       | 675,000                                                                                                                                                                                                                                                                                                  | -                                                                                                                                                                                                                                                                                                                                                                                                           | 675,000                                                                                                                                                                                                                                                                                                                                                                                                                                                                                                                         | 0.3%                                                                                                                                                                                                                                                                                                                                                                                                                                                                                                                                                                                                                                                                                                                                         |
|                  |                                                         |                                                                                                                                                                                                                                                                                                          | 5,009,000                                                                                                                                                                                                                                                                                                                                                                                                   | 5,009,000                                                                                                                                                                                                                                                                                                                                                                                                                                                                                                                       | 2.4%                                                                                                                                                                                                                                                                                                                                                                                                                                                                                                                                                                                                                                                                                                                                         |
| 54,302,000       | 51,000                                                  | 2,022,000                                                                                                                                                                                                                                                                                                | -                                                                                                                                                                                                                                                                                                                                                                                                           | 56,375,000                                                                                                                                                                                                                                                                                                                                                                                                                                                                                                                      | 26.7%                                                                                                                                                                                                                                                                                                                                                                                                                                                                                                                                                                                                                                                                                                                                        |
| \$<br>54,302,000 | 81,855,000                                              | 70,009,000                                                                                                                                                                                                                                                                                               | 5,009,000                                                                                                                                                                                                                                                                                                                                                                                                   | 211,175,000                                                                                                                                                                                                                                                                                                                                                                                                                                                                                                                     | 100.0%                                                                                                                                                                                                                                                                                                                                                                                                                                                                                                                                                                                                                                                                                                                                       |
| 0.215%           | 0.197%                                                  | 0.491%                                                                                                                                                                                                                                                                                                   | 2.875%                                                                                                                                                                                                                                                                                                                                                                                                      | 0.380%                                                                                                                                                                                                                                                                                                                                                                                                                                                                                                                          |                                                                                                                                                                                                                                                                                                                                                                                                                                                                                                                                                                                                                                                                                                                                              |
|                  | \$ -<br>-<br>-<br>-<br>-<br>54,302,000<br>\$ 54,302,000 | Short         Intermediate US Gov           \$ -         2,006,000           -         79,798,000           -         -           -         -           -         -           -         -           54,302,000         51,000           \$ 54,302,000         81,855,000           0.215%         0.197% | Short         Intermediate US Gov         Intermediate Corp           \$ -         2,006,000         -           -         79,798,000         -           -         1,005,000           -         66,307,000           -         675,000           54,302,000         51,000         2,022,000           \$ 54,302,000         81,855,000         70,009,000           0.215%         0.197%         0.491% | Short         Intermediate US Gov         Intermediate Corp         Long Portfolio           \$ -         2,006,000         -         -           -         79,798,000         -         -           -         1,005,000         -           -         66,307,000         -           -         675,000         -           54,302,000         51,000         2,022,000         -           \$ 54,302,000         81,855,000         70,009,000         5,009,000           0.215%         0.197%         0.491%         2.875% | Short         Intermediate US Gov         Intermediate Corp         Long Portfolio         Totals           \$ - 2,006,000         2,006,000         - 2,006,000           - 79,798,000         - 79,798,000         - 79,798,000           - 1,005,000         - 1,005,000         - 1,005,000           - 2,006,000         - 1,005,000         - 66,307,000           - 3,000         - 66,307,000         - 66,307,000           - 4,000         - 675,000         - 675,000           54,302,000         51,000         2,022,000         - 56,375,000           \$ 54,302,000         81,855,000         70,009,000         5,009,000         211,175,000           0.215%         0.197%         0.491%         2.875%         0.380% |

## CBJ Investment Assets by Type as of September 30, 2017