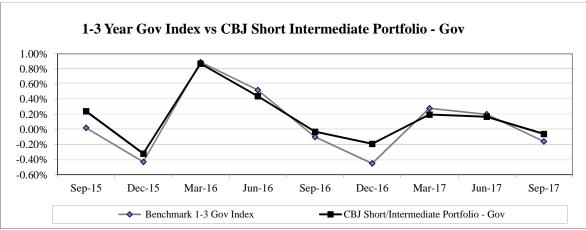

6,000         2,006,000         - 2,006,000           - 79,798,000         - 79,798,000         - 79,798,000           - 1,005,000         - 1,005,000         - 1,005,000           - 2,006,000         - 1,005,000         - 66,307,000           - 3,000         - 66,307,000         - 66,307,000           - 4,000         - 675,000         - 675,000           54,302,000         51,000         2,022,000         - 56,375,000           \$ 54,302,000         81,855,000         70,009,000         5,009,000         211,175,000           0.215%         0.197%         0.491%         2.875%         0.380% |

## CBJ Investment Assets by Type as of September 30, 2017



# CBJ Investment Assets by Type as of September 30, 2016



#### City and Borough of Juneau Benchmark Comparisons September 30, 2017







# City and Borough of Juneau Long Portfolio Fiscal Year & Quarter Comparison FY18 vs FY17

|                           | <u>Fi</u> | scal Year to | Date September | r 30, 2017 | <u>Fi</u> | <u>scal Year to I</u> | <u> Date September</u> | · 30, 2016 |
|---------------------------|-----------|--------------|----------------|------------|-----------|-----------------------|------------------------|------------|
|                           | Total     |              | Market         | Period     |           | Total                 | Market                 | Period     |
|                           |           | Income       | Value          | ROR        |           | Income                | Value                  | ROR        |
| Total Bond Index Fund     | \$        | 17,000       | 2,29