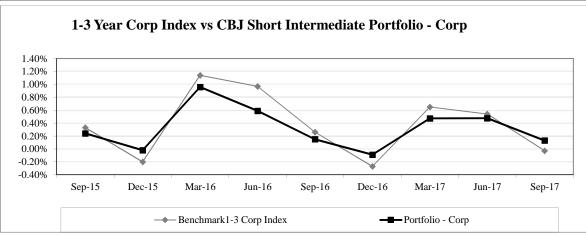

000         2,006,000         - 2,006,000           - 79,798,000         - 79,798,000         - 79,798,000           - 1,005,000         - 1,005,000         - 1,005,000           - 2,006,000         - 1,005,000         - 66,307,000           - 3,000         - 66,307,000         - 66,307,000           - 4,000         - 675,000         - 675,000           54,302,000         51,000         2,022,000         - 56,375,000           \$ 54,302,000         81,855,000         70,009,000         5,009,000         211,175,000           0.215%         0.197%         0.491%         2.875%         0.380% |

## CBJ Investment Assets by Type as of September 30, 2017



# CBJ Investment Assets by Type as of September 30, 2016



#### City and Borough of Juneau Benchmark Comparisons September 30, 2017







# City and Borough of Juneau Long Portfolio Fiscal Year & Quarter Comparison FY18 vs FY17

|                           | <u>Fi</u> | scal Year to | Date September | r 30, 2017 | <u>Fi</u> | <u>scal Year to I</u> | <u> Date September</u> | · 30, 2016 |
|---------------------------|-----------|--------------|----------------|------------|-----------|-----------------------|------------------------|------------|
|                           | Total     |              | Market         | Period     |           | Total                 | Market                 | Period     |
|                           |           | Income       | Value          | ROR        |           | Income                | Value                  | ROR        |
| Total Bond Index Fund     | \$        | 17,000       | 2,296,