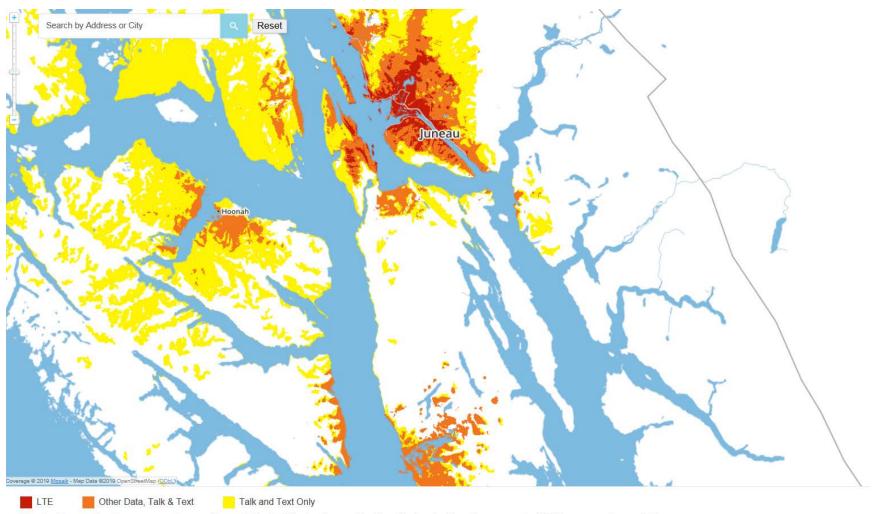

## **EXHIBIT KK**

Map depicts approximate coverage and may not be available at all times in all areas. See Prepaid plans for Prepaid coverage.

GCI coverage with CDMA (http://gci.cellmaps.com/cdma.html)

Map depicts approximate coverage and may not be available at all time in all areas. See Prepaid plans for Prepaid coverage. For CDMA coverage please click here