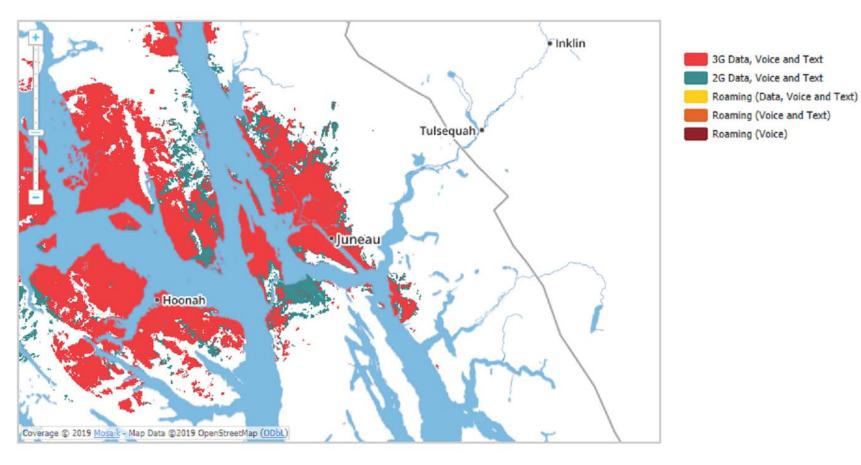

GCI Coverage (<a href="http://gci.cellmaps.com/">http://gci.cellmaps.com/</a>)

AT&T Coverage (<a href="https://www.att.com/maps/wireless-coverage.html">https://www.att.com/maps/wireless-coverage.html</a>)