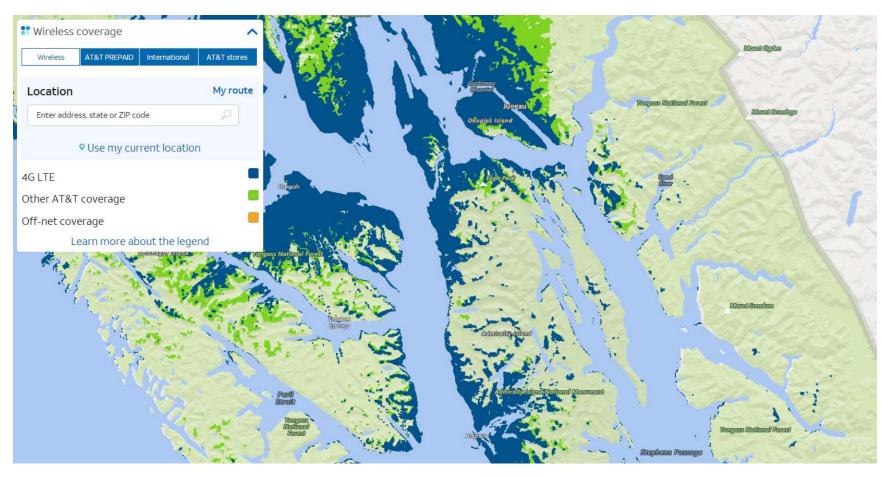

GCI Coverage (<a href="http://gci.cellmaps.com/">http://gci.cellmaps.com/</a>)

AT&T Coverage (<a href="https://www.att.com/maps/wireless-coverage.html">https://www.att.com/maps/wireless-coverage.html</a>)