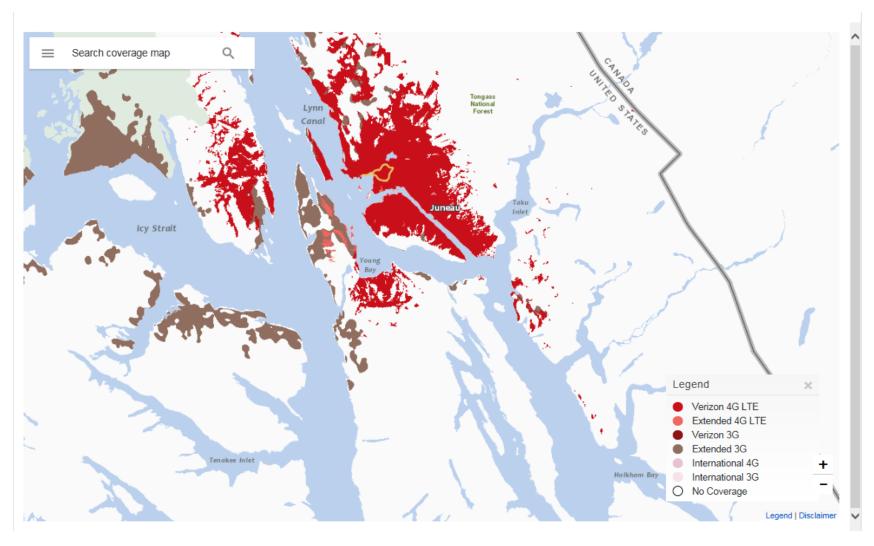

Verizon (<a href="https://www.verizonwireless.com/featured/better-matters/?map=4glte#maps">https://www.verizonwireless.com/featured/better-matters/?map=4glte#maps</a>)

T-Mobile (<a href="https://www.t-mobile.com/coverage/coverage-map">https://www.t-mobile.com/coverage/coverage-map</a>)