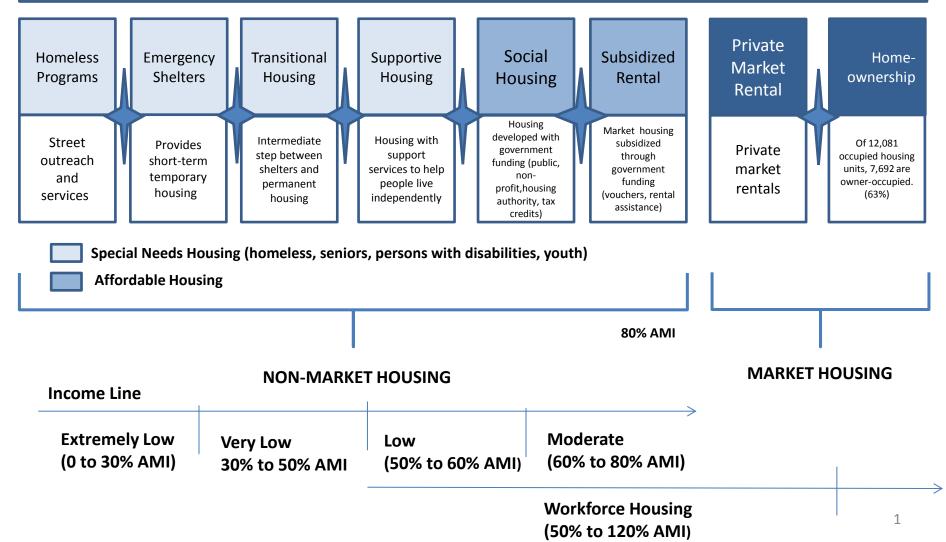

# City and Borough of Juneau Housing Continuum





## Housing Action Plan

### **Comprehensive Housing Strategy is needed for City and Borough of Juneau**

- 30 year plan to create 1980 new units (66 annual)
- 30 year plan to preserve 750 units of affordable housing (25 annual)

#### Strategies to consider in small area planning

- Where do opportunities exist to create and preserve housing in Lemon Creek?
  - How to create workforce housing, senior housing, and homeownership opportunities;
  - Infill, density, up-zoning, and CBJ land disposal opportunities for housing;
  - Preservation of housing: funding for homeowner rehabilitation, energy assistance, accessory apartments, mobile home down payment assistance

#### **CBJ Housing Action Plan**

http://www.juneau.org/cddftp/documents/FinalDRAFTReportHAPrev031116.pdf Implementation Tabl