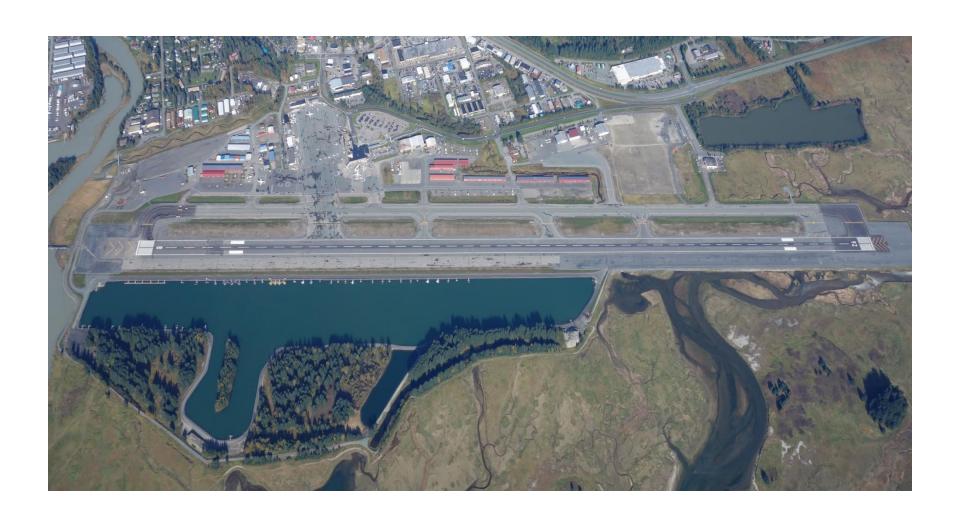

#### Removal Areas

- Area AFM is responsible for:
- Runway & Taxiways
- Main Ramp / Gates / 135 Area
- East & West GA Areas
- Alex Holden / Cessna Dr. / Fuel Farm
- Terminal / Shell Simmons / Employee Parking Lot
- Float Pond Roads and EVAR
- Equals 8,046,123 Square Feet of Area
  - Equalities 47.6 Miles of 2-Lane Hwy. w/ 4' Shoulders