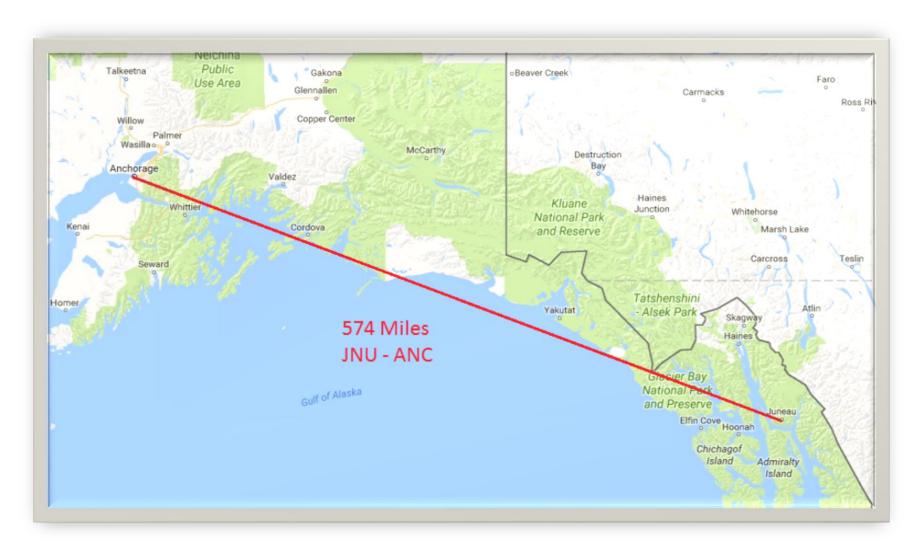

#### Removal Areas

- Area AFM is responsible for:
- Runway & Taxiways
- Main Ramp / Gates / 135 Area
- East & West GA Areas
- Alex Holden / Cessna Dr. / Fuel Farm
- Terminal / Shell Simmons / Employee Parking Lot
- Float Pond Roads and EVAR
- Equals 8,046,123 Square Feet of Area
  - Equalities 47.6 Miles of 2-Lane Hwy. w/ 4' Shoulders