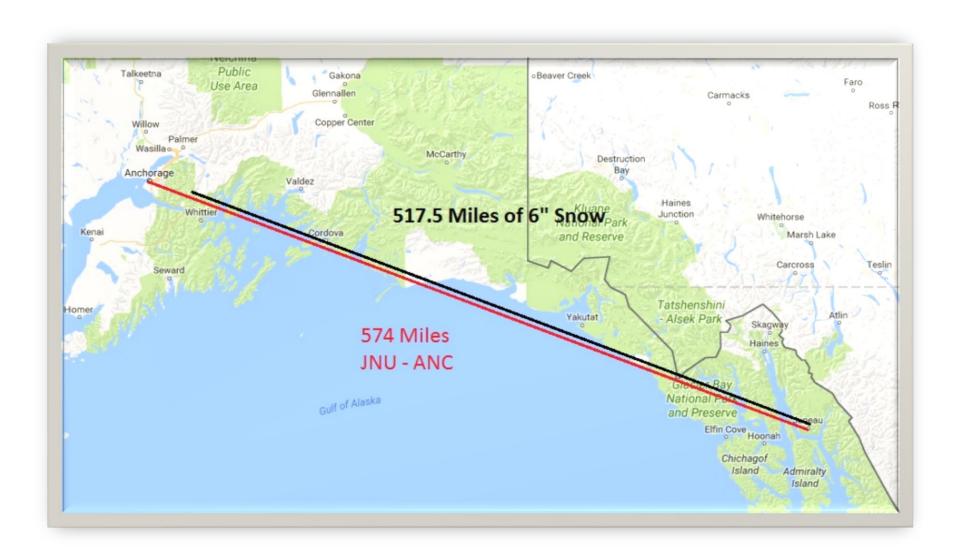

#### Removal Areas

- Area AFM is responsible for:
- Runway & Taxiways
- Main Ramp / Gates / 135 Area
- East & West GA Areas
- Alex Holden / Cessna Dr. / Fuel Farm
- Terminal / Shell Simmons / Employee Parking Lot
- Float Pond Roads and EVAR
- Equals 8,046,123 Square Feet of Area
  - Equalities 47.6 Miles of 2-Lane Hwy. w/ 4' Shoulders