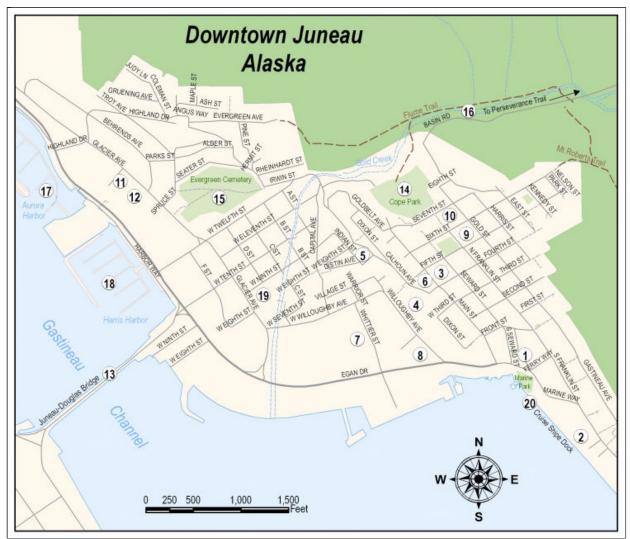

City and Borough of Juneau 155 S. Seward Street Juneau, Alaska 99801 tel. 907-586-5240 fax 907-586-5385 http://www.juneau.org

**CBJ Community Maps** 

Back

Points of Interest

- 1 City Hall
- 2 Juneau Public Library (Downtown Branch)
- 3 State Capitol
- 4 State Office Building
- 5 The Governor's Mansion
- 6 The City Museum
- 7 The State Museum
- 8 Centennial Hall
- 9 St. Nicholas Orthodox Church
- 10 House of Wickersham
- 11 Juneau-Douglas High School
- 12 Augustus Brown Swimming Pool
- 13 Douglas Bridge
- 14 Cope Park
- 15 Evergreen Cemetery
- 16 Gold Creek
- 17 Aurora Basin
- 18 Harris Harbor
- 19 The Federal Building and Main Post Office
- 20 Cruise Ship Docks