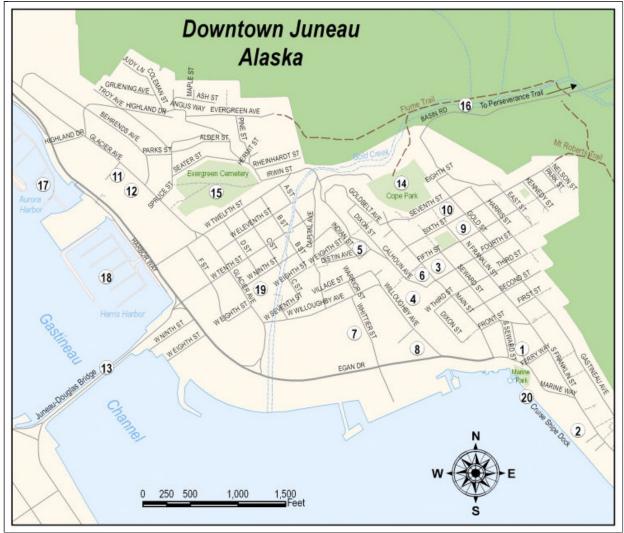

City and Borough of Juneau 155 S. Seward Street Juneau, Alaska 99801 tel. 907-586-5240 s fax 907-586-5385 s http://www.juneau.org

**CBJ Community Maps** 

Back

Points of Interest

- 1 City Hall
- 2 Juneau Public Library (Downtown Branch)
- 3 State Capitol
- 4 State Office Building
- 5 The Governor's Mansion
- 6 The City Museum
- 7 The State Museum
- 8 Centennial Hall
- 9 St. Nicholas Orthodox Church
- 10 House of Wickersham
- 11 Juneau-Douglas High School
- 12 Augustus Brown Swimming Pool
- 13 Douglas Bridge
- 14 Cope Park
- 15 Evergreen Cemetery
- 16 Gold Creek
- 17 Aurora Basin
- 18 Harris Harbor
- 19 The Federal Building and Main Post Office
- 20 Cruise Ship Docks